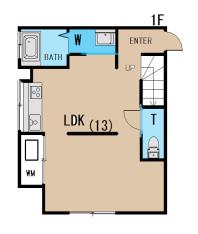

## **Next inspection May 28th 2027**

| Tailee House ${\mathbb I}$ |                                        |                |         |                                      |            |  |
|----------------------------|----------------------------------------|----------------|---------|--------------------------------------|------------|--|
| Address                    | Iriyamazu3, Yokosuka                   |                |         |                                      | suka       |  |
| Rent                       | ¥189,000                               |                |         |                                      |            |  |
| Transport                  | 12min.Drive from<br>Base               |                | Station | 10min.bus ride to KQ<br>Shioiri Sta. |            |  |
| Rooms                      |                                        | 2LDk           |         | Tatami<br>Room                       | No         |  |
| Parking lot                | Negotiable                             | Heating/<br>AC | 3       | Size                                 | 611sqft.   |  |
| Appliances                 | Micro wave/<br>Washer•Dryer<br>Fridge. | Gas            | Propane | Roommate                             | No         |  |
| Electricity                | 30amp                                  | BBQ<br>Space   | Yes     | Pet                                  | Negotiable |  |