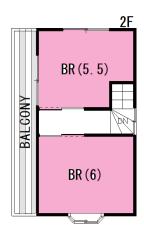

## **Next inspection May 28th 2027**

| Tailee House ${\mathbb I}$ |                                        |                |         |                                      |            |  |
|----------------------------|----------------------------------------|----------------|---------|--------------------------------------|------------|--|
| Address                    | Iriyamazu3, Yokosuka                   |                |         |                                      | suka       |  |
| Rent                       | ¥189,000                               |                |         |                                      |            |  |
| Transport                  | 12min.Drive from<br>Base               |                | Station | 10min.bus ride to KQ<br>Shioiri Sta. |            |  |
| Rooms                      |                                        | 2LDk           |         | Tatami<br>Room                       | No         |  |
| Parking lot                | Negotiable                             | Heating/<br>AC | 3       | Size                                 | 611sqft.   |  |
| Appliances                 | Micro wave/<br>Washer•Dryer<br>Fridge. | Gas            | Propane | Roommate                             | No         |  |
| Electricity                | 30amp                                  | BBQ<br>Space   | Yes     | Pet                                  | Negotiable |  |