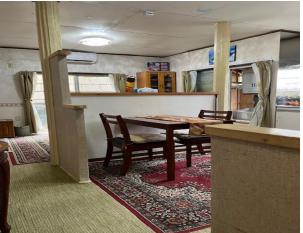

## **Next inspection May 28th 2027**

| Tailee House ${\mathbb I}$ |                                        |                |         |                                      |            |  |
|----------------------------|----------------------------------------|----------------|---------|--------------------------------------|------------|--|
| Address                    | Iriyamazu3, Yokosuka                   |                |         |                                      | suka       |  |
| Rent                       | ¥189,000                               |                |         |                                      |            |  |
| Transport                  | 12min.Drive from<br>Base               |                | Station | 10min.bus ride to KQ<br>Shioiri Sta. |            |  |
| Rooms                      |                                        | 2LDk           |         | Tatami<br>Room                       | No         |  |
| Parking lot                | Negotiable                             | Heating/<br>AC | 3       | Size                                 | 611sqft.   |  |
| Appliances                 | Micro wave/<br>Washer•Dryer<br>Fridge. | Gas            | Propane | Roommate                             | No         |  |
| Electricity                | 30amp                                  | BBQ<br>Space   | Yes     | Pet                                  | Negotiable |  |