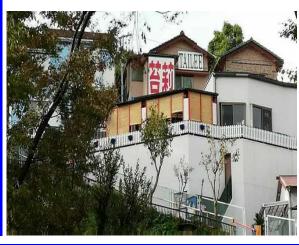

## **Next inspection May 28th 2027**

| Tailee House ${\mathbb I}$ |                                        |                |         |                                      |            |  |
|----------------------------|----------------------------------------|----------------|---------|--------------------------------------|------------|--|
| Address                    | Iriyamazu3, Yokosuka                   |                |         |                                      | suka       |  |
| Rent                       | ¥189,000                               |                |         |                                      |            |  |
| Transport                  | 12min.Drive from<br>Base               |                | Station | 10min.bus ride to KQ<br>Shioiri Sta. |            |  |
| Rooms                      |                                        | 2LDk           |         | Tatami<br>Room                       | No         |  |
| Parking lot                | Negotiable                             | Heating/<br>AC | 3       | Size                                 | 611sqft.   |  |
| Appliances                 | Micro wave/<br>Washer•Dryer<br>Fridge. | Gas            | Propane | Roommate                             | No         |  |
| Electricity                | 30amp                                  | BBQ<br>Space   | Yes     | Pet                                  | Negotiable |  |