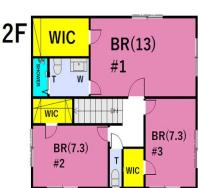

## **Suzuki House**

| THE HILL II THE |                                |                |         |                                            |      |  |
|-----------------|--------------------------------|----------------|---------|--------------------------------------------|------|--|
| Address         | Iriyamazu 3, Yokosuka          |                |         |                                            |      |  |
| Rent            | ¥300,000                       |                |         |                                            |      |  |
| Transport       | 7 min. Drive<br>to Base        |                | Station | 20 min. Walk<br>to Shioiri <sup>Sta.</sup> |      |  |
| Rooms           | •                              | 3LDK           |         | Size<br>(sqft)                             | 1280 |  |
| Parking         | 1                              | Heating/<br>AC | 4       | Tatami<br>Room                             | No   |  |
| Appliances      | Fridge, Micro,<br>Washer+Dryer | Gas            | Propane | Roommate                                   | No   |  |
| Toilet          | 3                              | BBQ<br>Space   | No      | Pet                                        | No   |  |
| Built<br>Year   | 2020                           |                |         |                                            |      |  |