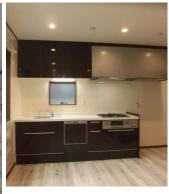

## **Suzuki House**

| THE HILL II THE |                                |                |         |                                            |      |  |
|-----------------|--------------------------------|----------------|---------|--------------------------------------------|------|--|
| Address         | Iriyamazu 3, Yokosuka          |                |         |                                            |      |  |
| Rent            | ¥300,000                       |                |         |                                            |      |  |
| Transport       | 7 min. Drive<br>to Base        |                | Station | 20 min. Walk<br>to Shioiri <sup>Sta.</sup> |      |  |
| Rooms           | •                              | 3LDK           |         | Size<br>(sqft)                             | 1280 |  |
| Parking         | 1                              | Heating/<br>AC | 4       | Tatami<br>Room                             | No   |  |
| Appliances      | Fridge, Micro,<br>Washer+Dryer | Gas            | Propane | Roommate                                   | No   |  |
| Toilet          | 3                              | BBQ<br>Space   | No      | Pet                                        | No   |  |
| Built<br>Year   | 2020                           |                |         |                                            |      |  |