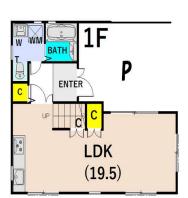

## **Suzuki House**

| THE HILL II THE |                                |                |         |                                            |      |  |
|-----------------|--------------------------------|----------------|---------|--------------------------------------------|------|--|
| Address         | Iriyamazu 3, Yokosuka          |                |         |                                            |      |  |
| Rent            | ¥300,000                       |                |         |                                            |      |  |
| Transport       | 7 min. Drive<br>to Base        |                | Station | 20 min. Walk<br>to Shioiri <sup>Sta.</sup> |      |  |
| Rooms           | •                              | 3LDK           |         | Size<br>(sqft)                             | 1280 |  |
| Parking         | 1                              | Heating/<br>AC | 4       | Tatami<br>Room                             | No   |  |
| Appliances      | Fridge, Micro,<br>Washer+Dryer | Gas            | Propane | Roommate                                   | No   |  |
| Toilet          | 3                              | BBQ<br>Space   | No      | Pet                                        | No   |  |
| Built<br>Year   | 2020                           |                |         |                                            |      |  |