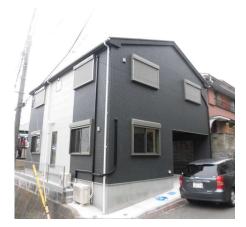

## **Suzuki House**

| THE HILL II THE |                                |                |         |                                            |      |  |
|-----------------|--------------------------------|----------------|---------|--------------------------------------------|------|--|
| Address         | Iriyamazu 3, Yokosuka          |                |         |                                            |      |  |
| Rent            | ¥300,000                       |                |         |                                            |      |  |
| Transport       | 7 min. Drive<br>to Base        |                | Station | 20 min. Walk<br>to Shioiri <sup>Sta.</sup> |      |  |
| Rooms           | •                              | 3LDK           |         | Size<br>(sqft)                             | 1280 |  |
| Parking         | 1                              | Heating/<br>AC | 4       | Tatami<br>Room                             | No   |  |
| Appliances      | Fridge, Micro,<br>Washer+Dryer | Gas            | Propane | Roommate                                   | No   |  |
| Toilet          | 3                              | BBQ<br>Space   | No      | Pet                                        | No   |  |
| Built<br>Year   | 2020                           |                |         |                                            |      |  |