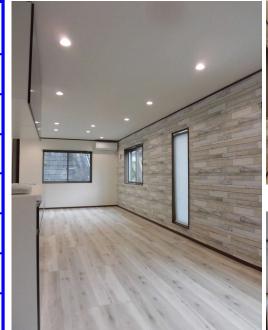

## **Suzuki House**

| THE HILL II THE |                                |                |         |                                            |      |  |
|-----------------|--------------------------------|----------------|---------|--------------------------------------------|------|--|
| Address         | Iriyamazu 3, Yokosuka          |                |         |                                            |      |  |
| Rent            | ¥300,000                       |                |         |                                            |      |  |
| Transport       | 7 min. Drive<br>to Base        |                | Station | 20 min. Walk<br>to Shioiri <sup>Sta.</sup> |      |  |
| Rooms           | •                              | 3LDK           |         | Size<br>(sqft)                             | 1280 |  |
| Parking         | 1                              | Heating/<br>AC | 4       | Tatami<br>Room                             | No   |  |
| Appliances      | Fridge, Micro,<br>Washer+Dryer | Gas            | Propane | Roommate                                   | No   |  |
| Toilet          | 3                              | BBQ<br>Space   | No      | Pet                                        | No   |  |
| Built<br>Year   | 2020                           |                |         |                                            |      |  |