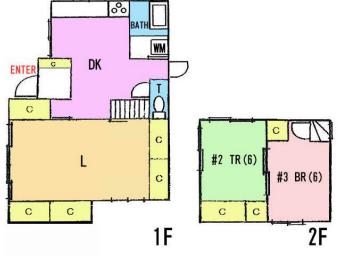

## **Next inspection Nov.19th 2024**

| Shouji House             |                                         |                |          |                                           |                  |  |
|--------------------------|-----------------------------------------|----------------|----------|-------------------------------------------|------------------|--|
| Address                  | Tadodai 80, Yokosuka                    |                |          |                                           |                  |  |
| Rent                     | ¥189,000                                |                |          |                                           |                  |  |
| Transport                | 10min. Drive from<br>Base               |                | Station  | 5min. Walk to KQ<br>Kenritsu Daigaku Sta. |                  |  |
| Rooms                    | 2LDK                                    |                |          | Tatami<br>Room                            | 1                |  |
| Parking lot              | No                                      | Heating/<br>AC | 2        | Size                                      | 933.64<br>Sq.Ft. |  |
| Appliances               | Washer &<br>Dryer/Fridge/<br>Micro wave | Gas            | City Gas | Roommate                                  | No               |  |
| Electricity              | 60amp                                   | BBQ<br>Space   | Yes      | Pet                                       | Negotiable       |  |
| AFN Dish<br>Installation | O.K                                     |                |          |                                           |                  |  |