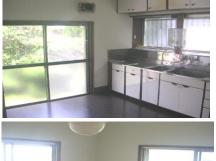

## **Next inspection Nov.19th 2024**

| Shouji House             |                                         |                |          |                                           |                  |  |
|--------------------------|-----------------------------------------|----------------|----------|-------------------------------------------|------------------|--|
| Address                  | Tadodai 80, Yokosuka                    |                |          |                                           |                  |  |
| Rent                     | ¥189,000                                |                |          |                                           |                  |  |
| Transport                | 10min. Drive from<br>Base               |                | Station  | 5min. Walk to KQ<br>Kenritsu Daigaku Sta. |                  |  |
| Rooms                    | 2LDK                                    |                |          | Tatami<br>Room                            | 1                |  |
| Parking lot              | No                                      | Heating/<br>AC | 2        | Size                                      | 933.64<br>Sq.Ft. |  |
| Appliances               | Washer &<br>Dryer/Fridge/<br>Micro wave | Gas            | City Gas | Roommate                                  | No               |  |
| Electricity              | 60amp                                   | BBQ<br>Space   | Yes      | Pet                                       | Negotiable       |  |
| AFN Dish<br>Installation | O.K                                     |                |          |                                           |                  |  |