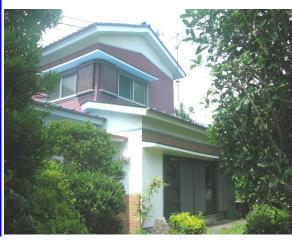

## **Next inspection Nov.19th 2024**

| Shouji House             |                                         |                |          |                                           |                  |  |
|--------------------------|-----------------------------------------|----------------|----------|-------------------------------------------|------------------|--|
| Address                  | Tadodai 80, Yokosuka                    |                |          |                                           |                  |  |
| Rent                     | ¥189,000                                |                |          |                                           |                  |  |
| Transport                | 10min. Drive from<br>Base               |                | Station  | 5min. Walk to KQ<br>Kenritsu Daigaku Sta. |                  |  |
| Rooms                    | 2LDK                                    |                |          | Tatami<br>Room                            | 1                |  |
| Parking lot              | No                                      | Heating/<br>AC | 2        | Size                                      | 933.64<br>Sq.Ft. |  |
| Appliances               | Washer &<br>Dryer/Fridge/<br>Micro wave | Gas            | City Gas | Roommate                                  | No               |  |
| Electricity              | 60amp                                   | BBQ<br>Space   | Yes      | Pet                                       | Negotiable       |  |
| AFN Dish<br>Installation | O.K                                     |                |          |                                           |                  |  |