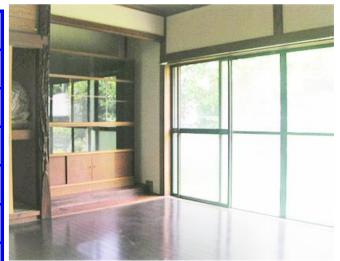

## **Next inspection Nov.19th 2024**

| Shouji House             |                                         |                |          |                                           |                  |  |
|--------------------------|-----------------------------------------|----------------|----------|-------------------------------------------|------------------|--|
| Address                  | Tadodai 80, Yokosuka                    |                |          |                                           |                  |  |
| Rent                     | ¥189,000                                |                |          |                                           |                  |  |
| Transport                | 10min. Drive from<br>Base               |                | Station  | 5min. Walk to KQ<br>Kenritsu Daigaku Sta. |                  |  |
| Rooms                    | 2LDK                                    |                |          | Tatami<br>Room                            | 1                |  |
| Parking lot              | No                                      | Heating/<br>AC | 2        | Size                                      | 933.64<br>Sq.Ft. |  |
| Appliances               | Washer &<br>Dryer/Fridge/<br>Micro wave | Gas            | City Gas | Roommate                                  | No               |  |
| Electricity              | 60amp                                   | BBQ<br>Space   | Yes      | Pet                                       | Negotiable       |  |
| AFN Dish<br>Installation | O.K                                     |                |          |                                           |                  |  |