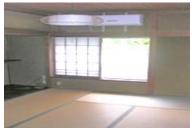

## **Next inspection Nov.19th 2024**

| Shouji House             |                                         |                |          |                                           |                  |  |
|--------------------------|-----------------------------------------|----------------|----------|-------------------------------------------|------------------|--|
| Address                  | Tadodai 80, Yokosuka                    |                |          |                                           |                  |  |
| Rent                     | ¥189,000                                |                |          |                                           |                  |  |
| Transport                | 10min. Drive from<br>Base               |                | Station  | 5min. Walk to KQ<br>Kenritsu Daigaku Sta. |                  |  |
| Rooms                    | 2LDK                                    |                |          | Tatami<br>Room                            | 1                |  |
| Parking lot              | No                                      | Heating/<br>AC | 2        | Size                                      | 933.64<br>Sq.Ft. |  |
| Appliances               | Washer &<br>Dryer/Fridge/<br>Micro wave | Gas            | City Gas | Roommate                                  | No               |  |
| Electricity              | 60amp                                   | BBQ<br>Space   | Yes      | Pet                                       | Negotiable       |  |
| AFN Dish<br>Installation | O.K                                     |                |          |                                           |                  |  |