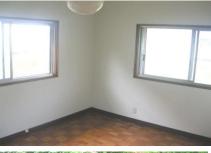

## **Next inspection Nov.19th 2024**

| Shouji House             |                                         |                |          |                                           |                  |  |
|--------------------------|-----------------------------------------|----------------|----------|-------------------------------------------|------------------|--|
| Address                  | Tadodai 80, Yokosuka                    |                |          |                                           |                  |  |
| Rent                     | ¥189,000                                |                |          |                                           |                  |  |
| Transport                | 10min. Drive from<br>Base               |                | Station  | 5min. Walk to KQ<br>Kenritsu Daigaku Sta. |                  |  |
| Rooms                    | 2LDK                                    |                |          | Tatami<br>Room                            | 1                |  |
| Parking lot              | No                                      | Heating/<br>AC | 2        | Size                                      | 933.64<br>Sq.Ft. |  |
| Appliances               | Washer &<br>Dryer/Fridge/<br>Micro wave | Gas            | City Gas | Roommate                                  | No               |  |
| Electricity              | 60amp                                   | BBQ<br>Space   | Yes      | Pet                                       | Negotiable       |  |
| AFN Dish<br>Installation | O.K                                     |                |          |                                           |                  |  |