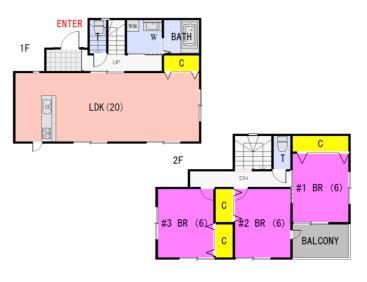

## **Patton House #3**

Address Sakamoto-cho 2, Yokosuka ¥280,000 Rent 5 min. Drive 10 min. Walk **Station Transport** to Base Shioiri Sta. **Size** Rooms 1024 (sqft) Heating/ **Tatami** No **Parking** AC Room Fridge,