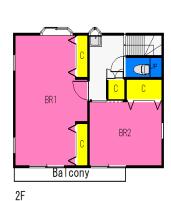

## **Next inspection May 28th 2027**

| <b>Kudo House</b> |                          |                |          |                               |         |  |
|-------------------|--------------------------|----------------|----------|-------------------------------|---------|--|
| Address           | Nishihemi1,Yokosuka      |                |          |                               |         |  |
| Rent              | ¥210,000                 |                |          |                               |         |  |
| Transport         | 5min. Drive from<br>Base |                | Station  | 3min. Walk to KQ<br>Hemi Sta. |         |  |
| Rooms             | 2LDK                     |                |          | Tatami<br>Room                | No      |  |
| Parking lot       | 1                        | Heating/<br>AC | 3        | Size                          | 842sqft |  |
| Appliances        | Micro wave/<br>Fridge.   | Gas            | City Gas | Roommate                      | No      |  |
| Electricity       | 40amp                    | BBQ<br>Space   | Yes      | Pet                           | No      |  |
| Toilet            | 2                        | Remodel        | 2016     |                               |         |  |