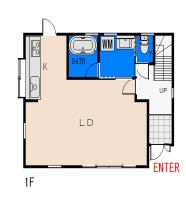

## **Next inspection May 28th 2027**

| <b>Kudo House</b> |                          |                |          |                               |         |  |
|-------------------|--------------------------|----------------|----------|-------------------------------|---------|--|
| Address           | Nishihemi1,Yokosuka      |                |          |                               |         |  |
| Rent              | ¥210,000                 |                |          |                               |         |  |
| Transport         | 5min. Drive from<br>Base |                | Station  | 3min. Walk to KQ<br>Hemi Sta. |         |  |
| Rooms             | 2LDK                     |                |          | Tatami<br>Room                | No      |  |
| Parking lot       | 1                        | Heating/<br>AC | 3        | Size                          | 842sqft |  |
| Appliances        | Micro wave/<br>Fridge.   | Gas            | City Gas | Roommate                      | No      |  |
| Electricity       | 40amp                    | BBQ<br>Space   | Yes      | Pet                           | No      |  |
| Toilet            | 2                        | Remodel        | 2016     |                               |         |  |