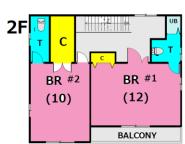

## **Next inspection May 14th 2027**

| <b>Endo House A</b> |                                            |                |          |                                  |              |  |
|---------------------|--------------------------------------------|----------------|----------|----------------------------------|--------------|--|
| Address             | Kinugasa sakaecho1, Yokosuka               |                |          |                                  |              |  |
| Rent                | ¥310,000                                   |                |          |                                  |              |  |
| Transport           | 15min. Drive from<br>Base                  |                | Station  | 5min.Walk to JR<br>Kinugasa Sta. |              |  |
| Rooms               | 2LDK                                       |                |          | Tatami<br>Room                   | No           |  |
| Parking lot         | 2                                          | Heating/<br>AC | 4        | Size                             | 1372<br>sqft |  |
| Appliances          | Fridge. /<br>Washer & Dryer/<br>Micro wave | Gas            | City Gas | Roommate                         | No           |  |
| Electricity         | 50amp                                      | BBQ<br>Space   | Yes      | Pet                              | Negotiable   |  |
| Built Year          | 2019                                       | Toilet         | 3        | Ar.                              |              |  |