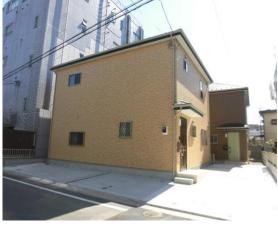

## **Next inspection May 14th 2027**

| <b>Endo House A</b> |                                            |                |          |                                  |              |  |
|---------------------|--------------------------------------------|----------------|----------|----------------------------------|--------------|--|
| Address             | Kinugasa sakaecho1, Yokosuka               |                |          |                                  |              |  |
| Rent                | ¥310,000                                   |                |          |                                  |              |  |
| Transport           | 15min. Drive from<br>Base                  |                | Station  | 5min.Walk to JR<br>Kinugasa Sta. |              |  |
| Rooms               | 2LDK                                       |                |          | Tatami<br>Room                   | No           |  |
| Parking lot         | 2                                          | Heating/<br>AC | 4        | Size                             | 1372<br>sqft |  |
| Appliances          | Fridge. /<br>Washer & Dryer/<br>Micro wave | Gas            | City Gas | Roommate                         | No           |  |
| Electricity         | 50amp                                      | BBQ<br>Space   | Yes      | Pet                              | Negotiable   |  |
| Built Year          | 2019                                       | Toilet         | 3        | Ar.                              |              |  |