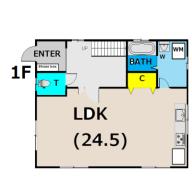

## **Next inspection May 14th 2027**

| <b>Endo House A</b> |                                            |                |          |                                  |              |  |
|---------------------|--------------------------------------------|----------------|----------|----------------------------------|--------------|--|
| Address             | Kinugasa sakaecho1, Yokosuka               |                |          |                                  |              |  |
| Rent                | ¥310,000                                   |                |          |                                  |              |  |
| Transport           | 15min. Drive from<br>Base                  |                | Station  | 5min.Walk to JR<br>Kinugasa Sta. |              |  |
| Rooms               | 2LDK                                       |                |          | Tatami<br>Room                   | No           |  |
| Parking lot         | 2                                          | Heating/<br>AC | 4        | Size                             | 1372<br>sqft |  |
| Appliances          | Fridge. /<br>Washer & Dryer/<br>Micro wave | Gas            | City Gas | Roommate                         | No           |  |
| Electricity         | 50amp                                      | BBQ<br>Space   | Yes      | Pet                              | Negotiable   |  |
| Built Year          | 2019                                       | Toilet         | 3        | Ar.                              |              |  |