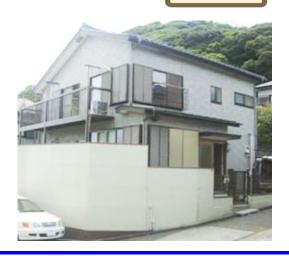

## **Next inspection May 22nd 2027**

| Abe House   |                        |              |          |                                    |            |  |
|-------------|------------------------|--------------|----------|------------------------------------|------------|--|
| Address     | Kofi                   | udai1        | 2, Y     | <b>okos</b>                        | uka        |  |
| Rent        | ¥300,000               |              |          |                                    |            |  |
| Transport   | 25min. Drive from Base |              | Station  | 20min. Walk to KQ<br>Kurihama Sta. |            |  |
| Rooms       | 4                      | 4LDk         |          | Tatami<br>Room                     | 1          |  |
| Parking lot | 2                      | Heating/AC   | 5        | Size                               | 1421.2sqft |  |
| Appliances  | Washer and<br>Dryer    | Gas          | City Gas | Roommate                           | No         |  |
| Electricity | 50amp                  | BBQ<br>Space | Yes      | Pet                                | No         |  |
| Toilet      | 2                      |              |          |                                    |            |  |