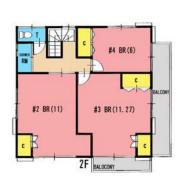

## **Next inspection May 22nd 2027**

| Abe House   |                        |              |          |                                    |            |  |
|-------------|------------------------|--------------|----------|------------------------------------|------------|--|
| Address     | Kofi                   | udai1        | 2, Y     | <b>okos</b>                        | uka        |  |
| Rent        | ¥300,000               |              |          |                                    |            |  |
| Transport   | 25min. Drive from Base |              | Station  | 20min. Walk to KQ<br>Kurihama Sta. |            |  |
| Rooms       | 4                      | 4LDk         |          | Tatami<br>Room                     | 1          |  |
| Parking lot | 2                      | Heating/AC   | 5        | Size                               | 1421.2sqft |  |
| Appliances  | Washer and<br>Dryer    | Gas          | City Gas | Roommate                           | No         |  |
| Electricity | 50amp                  | BBQ<br>Space | Yes      | Pet                                | No         |  |
| Toilet      | 2                      |              |          |                                    |            |  |