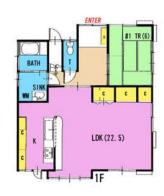

## **Next inspection May 22nd 2027**

| Abe House   |                        |              |          |                                    |            |  |
|-------------|------------------------|--------------|----------|------------------------------------|------------|--|
| Address     | Kofi                   | udai1        | 2, Y     | <b>okos</b>                        | uka        |  |
| Rent        | ¥300,000               |              |          |                                    |            |  |
| Transport   | 25min. Drive from Base |              | Station  | 20min. Walk to KQ<br>Kurihama Sta. |            |  |
| Rooms       | 4                      | 4LDk         |          | Tatami<br>Room                     | 1          |  |
| Parking lot | 2                      | Heating/AC   | 5        | Size                               | 1421.2sqft |  |
| Appliances  | Washer and<br>Dryer    | Gas          | City Gas | Roommate                           | No         |  |
| Electricity | 50amp                  | BBQ<br>Space | Yes      | Pet                                | No         |  |
| Toilet      | 2                      |              |          |                                    |            |  |