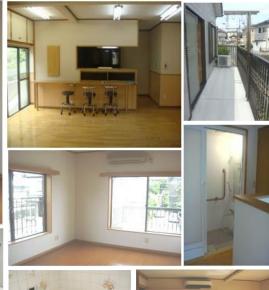

## **Next inspection May 22nd 2027**

| Abe House   |                        |              |          |                                    |            |  |
|-------------|------------------------|--------------|----------|------------------------------------|------------|--|
| Address     | Kofi                   | udai1        | 2, Y     | <b>okos</b>                        | uka        |  |
| Rent        | ¥300,000               |              |          |                                    |            |  |
| Transport   | 25min. Drive from Base |              | Station  | 20min. Walk to KQ<br>Kurihama Sta. |            |  |
| Rooms       | 4                      | 4LDk         |          | Tatami<br>Room                     | 1          |  |
| Parking lot | 2                      | Heating/AC   | 5        | Size                               | 1421.2sqft |  |
| Appliances  | Washer and<br>Dryer    | Gas          | City Gas | Roommate                           | No         |  |
| Electricity | 50amp                  | BBQ<br>Space | Yes      | Pet                                | No         |  |
| Toilet      | 2                      |              |          |                                    |            |  |