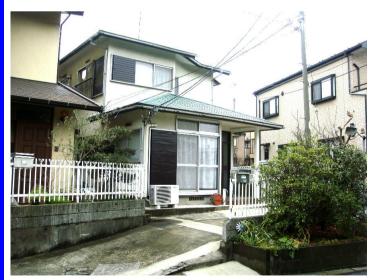

| <b>Yoshida House</b>     |                           |                          |         |                                         |           |  |
|--------------------------|---------------------------|--------------------------|---------|-----------------------------------------|-----------|--|
| Address                  | Morisaki2, Yokosuka       |                          |         |                                         |           |  |
| Rent                     | ¥180,000                  |                          |         |                                         |           |  |
| Transport                | 15min. Drive from<br>Base |                          | Station | 10min. Walk to KQ<br>Kita-Kurihama Sta. |           |  |
| Rooms                    | 2LDK                      |                          |         | Tatami<br>Room                          | 0         |  |
| Parking                  | 1                         | Heating/AC               | 2       | Oven Space                              | No        |  |
| Appliances               | Fridge. Drum<br>washer    | Gas                      | Propane | Roommate                                | No        |  |
| AFN Dish<br>Installation | O.K                       | BBQ Space                | Yes     | Pet                                     | No        |  |
| Internet                 | J-COM                     | Electricity              | 60amps  | Size                                    | 817.9sqft |  |
| Toilet                   | 1                         | AFN Dish<br>Installation | O.K     | Trimming of Trees                       | by Owner  |  |