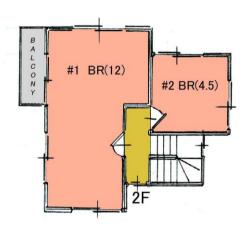

| <b>Yoshida House</b>     |                           |                          |         |                                         |           |  |
|--------------------------|---------------------------|--------------------------|---------|-----------------------------------------|-----------|--|
| Address                  | Morisaki2, Yokosuka       |                          |         |                                         |           |  |
| Rent                     | ¥180,000                  |                          |         |                                         |           |  |
| Transport                | 15min. Drive from<br>Base |                          | Station | 10min. Walk to KQ<br>Kita-Kurihama Sta. |           |  |
| Rooms                    | 2LDK                      |                          |         | Tatami<br>Room                          | 0         |  |
| Parking                  | 1                         | Heating/AC               | 2       | Oven Space                              | No        |  |
| Appliances               | Fridge. Drum<br>washer    | Gas                      | Propane | Roommate                                | No        |  |
| AFN Dish<br>Installation | O.K                       | BBQ Space                | Yes     | Pet                                     | No        |  |
| Internet                 | J-COM                     | Electricity              | 60amps  | Size                                    | 817.9sqft |  |
| Toilet                   | 1                         | AFN Dish<br>Installation | O.K     | Trimming of Trees                       | by Owner  |  |