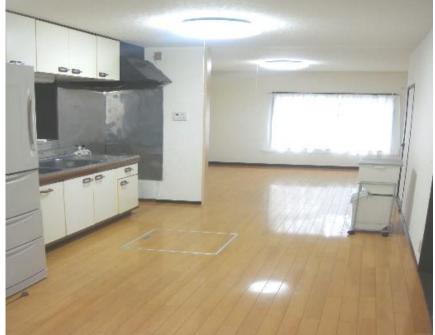

| <b>Yoshida House</b>     |                           |                          |         |                                         |           |  |
|--------------------------|---------------------------|--------------------------|---------|-----------------------------------------|-----------|--|
| Address                  | Morisaki2, Yokosuka       |                          |         |                                         |           |  |
| Rent                     | ¥180,000                  |                          |         |                                         |           |  |
| Transport                | 15min. Drive from<br>Base |                          | Station | 10min. Walk to KQ<br>Kita-Kurihama Sta. |           |  |
| Rooms                    | 2LDK                      |                          |         | Tatami<br>Room                          | 0         |  |
| Parking                  | 1                         | Heating/AC               | 2       | Oven Space                              | No        |  |
| Appliances               | Fridge. Drum<br>washer    | Gas                      | Propane | Roommate                                | No        |  |
| AFN Dish<br>Installation | O.K                       | BBQ Space                | Yes     | Pet                                     | No        |  |
| Internet                 | J-COM                     | Electricity              | 60amps  | Size                                    | 817.9sqft |  |
| Toilet                   | 1                         | AFN Dish<br>Installation | O.K     | Trimming of Trees                       | by Owner  |  |