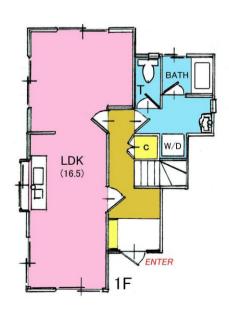

| <b>Yoshida House</b>     |                           |                          |         |                                         |           |  |
|--------------------------|---------------------------|--------------------------|---------|-----------------------------------------|-----------|--|
| Address                  | Morisaki2, Yokosuka       |                          |         |                                         |           |  |
| Rent                     | ¥180,000                  |                          |         |                                         |           |  |
| Transport                | 15min. Drive from<br>Base |                          | Station | 10min. Walk to KQ<br>Kita-Kurihama Sta. |           |  |
| Rooms                    | 2LDK                      |                          |         | Tatami<br>Room                          | 0         |  |
| Parking                  | 1                         | Heating/AC               | 2       | Oven Space                              | No        |  |
| Appliances               | Fridge. Drum<br>washer    | Gas                      | Propane | Roommate                                | No        |  |
| AFN Dish<br>Installation | O.K                       | BBQ Space                | Yes     | Pet                                     | No        |  |
| Internet                 | J-COM                     | Electricity              | 60amps  | Size                                    | 817.9sqft |  |
| Toilet                   | 1                         | AFN Dish<br>Installation | O.K     | Trimming of Trees                       | by Owner  |  |