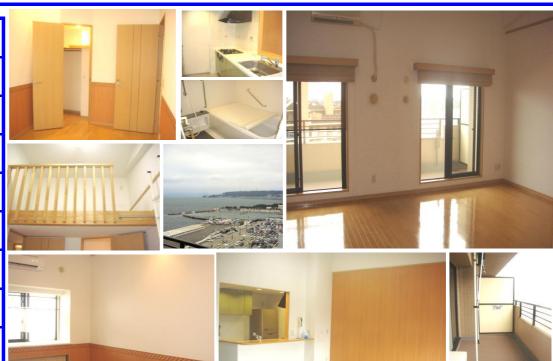

| Yokosuka Kagayakino Machi 12F |                           |              |                  |                                           |           |  |
|-------------------------------|---------------------------|--------------|------------------|-------------------------------------------|-----------|--|
| Address                       | Heiseicho2, Yokosuka      |              |                  |                                           |           |  |
| Rent                          | ¥210,000                  |              |                  |                                           |           |  |
| Transport                     | 10min. Drive from<br>Base |              | Train<br>Station | 7min. Walk to KQ<br>Kenritsu Daigaku Sta. |           |  |
| Rooms                         | 2LDK                      |              |                  | Tatami<br>Room                            | No        |  |
| Parking                       | 1                         | Heating/AC   | 3                | Oven Space                                | No        |  |
| Appliances                    | Fridge./<br>Washer        | Gas          | City Gas         | Roommate                                  | No        |  |
| TV<br>Cables                  | J:com                     | BBQ<br>Space | No               | Pet                                       | No        |  |
| Internet<br>Access            | J:com                     | Electricity  | 40amp            | Size                                      | 756.4SqFt |  |
| Toilet                        | 1                         | Built Year   | 2000             | AFN Dish<br>Installation                  | No        |  |