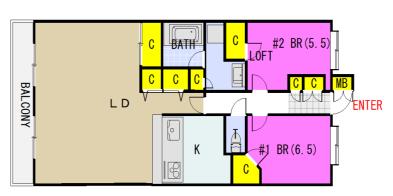

| Yokosuka Kagayakino Machi 12F |                           |              |                  |                                           |           |  |
|-------------------------------|---------------------------|--------------|------------------|-------------------------------------------|-----------|--|
| Address                       | Heiseicho2, Yokosuka      |              |                  |                                           |           |  |
| Rent                          | ¥210,000                  |              |                  |                                           |           |  |
| Transport                     | 10min. Drive from<br>Base |              | Train<br>Station | 7min. Walk to KQ<br>Kenritsu Daigaku Sta. |           |  |
| Rooms                         | 2LDK                      |              |                  | Tatami<br>Room                            | No        |  |
| Parking                       | 1                         | Heating/AC   | 3                | Oven Space                                | No        |  |
| Appliances                    | Fridge./<br>Washer        | Gas          | City Gas         | Roommate                                  | No        |  |
| TV<br>Cables                  | J:com                     | BBQ<br>Space | No               | Pet                                       | No        |  |
| Internet<br>Access            | J:com                     | Electricity  | 40amp            | Size                                      | 756.4SqFt |  |
| Toilet                        | 1                         | Built Year   | 2000             | AFN Dish<br>Installation                  | No        |  |