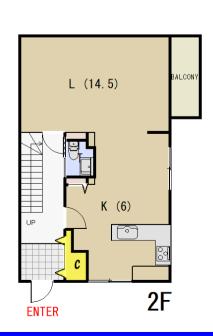

| <b>Yanai House</b> |                          |                |         |                               |          |  |
|--------------------|--------------------------|----------------|---------|-------------------------------|----------|--|
| Address            | Higashihemi3, Yokosuka   |                |         |                               |          |  |
| Rent               | ¥189,000                 |                |         |                               |          |  |
| Transport          | 7min. Drive from<br>Base |                | Station | 8min. Walk to KQ<br>Hemi Sta. |          |  |
| Rooms              |                          | 2LDk           |         | Tatami<br>Room                | Yes      |  |
| Parking            | 2                        | Heating/<br>AC | 3       | Oven                          | No       |  |
| Appliances         | Washer and<br>Dryer      | Gas            | Propane | Roommate                      | Yes      |  |
| TV Cables          | J-COM                    | BBQ<br>Space   | Yes     | Pet                           | No       |  |
| Internet<br>Access | J-COM                    | Electricity    | 50amp   | Size                          | 1291sqft |  |
| Toilet             | 2                        | Built Year     | 2004    |                               |          |  |