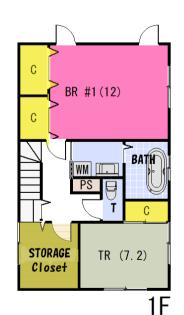

| <b>Yanai House</b> |                          |                |         |                               |          |  |
|--------------------|--------------------------|----------------|---------|-------------------------------|----------|--|
| Address            | Higashihemi3, Yokosuka   |                |         |                               |          |  |
| Rent               | ¥189,000                 |                |         |                               |          |  |
| Transport          | 7min. Drive from<br>Base |                | Station | 8min. Walk to KQ<br>Hemi Sta. |          |  |
| Rooms              |                          | 2LDk           |         | Tatami<br>Room                | Yes      |  |
| Parking            | 2                        | Heating/<br>AC | 3       | Oven                          | No       |  |
| Appliances         | Washer and<br>Dryer      | Gas            | Propane | Roommate                      | Yes      |  |
| TV Cables          | J-COM                    | BBQ<br>Space   | Yes     | Pet                           | No       |  |
| Internet<br>Access | J-COM                    | Electricity    | 50amp   | Size                          | 1291sqft |  |
| Toilet             | 2                        | Built Year     | 2004    |                               |          |  |