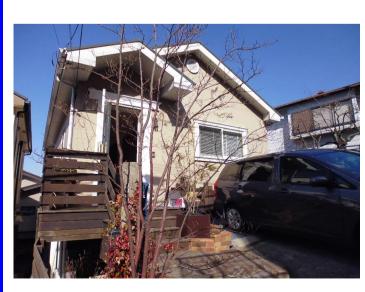

| <b>Yanai House</b> |                          |                |         |                               |          |  |
|--------------------|--------------------------|----------------|---------|-------------------------------|----------|--|
| Address            | Higashihemi3, Yokosuka   |                |         |                               |          |  |
| Rent               | ¥189,000                 |                |         |                               |          |  |
| Transport          | 7min. Drive from<br>Base |                | Station | 8min. Walk to KQ<br>Hemi Sta. |          |  |
| Rooms              |                          | 2LDk           |         | Tatami<br>Room                | Yes      |  |
| Parking            | 2                        | Heating/<br>AC | 3       | Oven                          | No       |  |
| Appliances         | Washer and<br>Dryer      | Gas            | Propane | Roommate                      | Yes      |  |
| TV Cables          | J-COM                    | BBQ<br>Space   | Yes     | Pet                           | No       |  |
| Internet<br>Access | J-COM                    | Electricity    | 50amp   | Size                          | 1291sqft |  |
| Toilet             | 2                        | Built Year     | 2004    |                               |          |  |