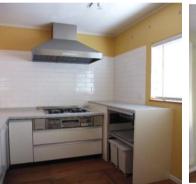

| <b>Yanai House</b> |                          |                |         |                               |          |  |
|--------------------|--------------------------|----------------|---------|-------------------------------|----------|--|
| Address            | Higashihemi3, Yokosuka   |                |         |                               |          |  |
| Rent               | ¥189,000                 |                |         |                               |          |  |
| Transport          | 7min. Drive from<br>Base |                | Station | 8min. Walk to KQ<br>Hemi Sta. |          |  |
| Rooms              |                          | 2LDk           |         | Tatami<br>Room                | Yes      |  |
| Parking            | 2                        | Heating/<br>AC | 3       | Oven                          | No       |  |
| Appliances         | Washer and<br>Dryer      | Gas            | Propane | Roommate                      | Yes      |  |
| TV Cables          | J-COM                    | BBQ<br>Space   | Yes     | Pet                           | No       |  |
| Internet<br>Access | J-COM                    | Electricity    | 50amp   | Size                          | 1291sqft |  |
| Toilet             | 2                        | Built Year     | 2004    |                               |          |  |