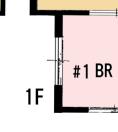

| Туре               | Yamamoto House            |                |          |                                                                       |           |
|--------------------|---------------------------|----------------|----------|-----------------------------------------------------------------------|-----------|
| Address            | Kugo-cho3, Yokosuka       |                |          |                                                                       |           |
| Rent               | ¥220,000                  |                |          |                                                                       |           |
| Transport          | 15min. Drive from<br>Base |                | Station  | 20min. Walk to KQ Horinouchi Sta.<br>& 18min. Walk to JR Kinugasa Sta |           |
| Rooms              | 3LDK                      |                |          | Shower<br>Room                                                        | 2         |
| Parking            | 1                         | Heating/<br>AC | 3        | Oven<br>Space                                                         | Available |
| Appliances         | No                        | Gas            | City Gas | Roommate                                                              | O.K       |
| TV<br>Cables       | J-COM                     | BBQ<br>Space   | Yes      | Pet                                                                   | No        |
| Internet<br>Access | J-COM                     | Electricity    | 30amps   | Size                                                                  | 1020sqft  |
| Toilet             | 2                         | Renovation     | 2012     | AFN Dish<br>Installation                                              | O.K       |