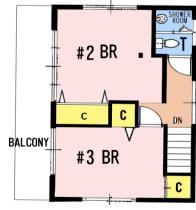

| Туре               | Yamamoto House            |                |          |                                                                       |           |
|--------------------|---------------------------|----------------|----------|-----------------------------------------------------------------------|-----------|
| Address            | Kugo-cho3, Yokosuka       |                |          |                                                                       |           |
| Rent               | ¥220,000                  |                |          |                                                                       |           |
| Transport          | 15min. Drive from<br>Base |                | Station  | 20min. Walk to KQ Horinouchi Sta.<br>& 18min. Walk to JR Kinugasa Sta |           |
| Rooms              | 3LDK                      |                |          | Shower<br>Room                                                        | 2         |
| Parking            | 1                         | Heating/<br>AC | 3        | Oven<br>Space                                                         | Available |
| Appliances         | No                        | Gas            | City Gas | Roommate                                                              | O.K       |
| TV<br>Cables       | J-COM                     | BBQ<br>Space   | Yes      | Pet                                                                   | No        |
| Internet<br>Access | J-COM                     | Electricity    | 30amps   | Size                                                                  | 1020sqft  |
| Toilet             | 2                         | Renovation     | 2012     | AFN Dish<br>Installation                                              | O.K       |

**2** F