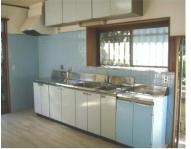

| Туре               | Yamamoto House            |                |          |                                                                       |           |
|--------------------|---------------------------|----------------|----------|-----------------------------------------------------------------------|-----------|
| Address            | Kugo-cho3, Yokosuka       |                |          |                                                                       |           |
| Rent               | ¥220,000                  |                |          |                                                                       |           |
| Transport          | 15min. Drive from<br>Base |                | Station  | 20min. Walk to KQ Horinouchi Sta.<br>& 18min. Walk to JR Kinugasa Sta |           |
| Rooms              | 3LDK                      |                |          | Shower<br>Room                                                        | 2         |
| Parking            | 1                         | Heating/<br>AC | 3        | Oven<br>Space                                                         | Available |
| Appliances         | No                        | Gas            | City Gas | Roommate                                                              | O.K       |
| TV<br>Cables       | J-COM                     | BBQ<br>Space   | Yes      | Pet                                                                   | No        |
| Internet<br>Access | J-COM                     | Electricity    | 30amps   | Size                                                                  | 1020sqft  |
| Toilet             | 2                         | Renovation     | 2012     | AFN Dish<br>Installation                                              | O.K       |