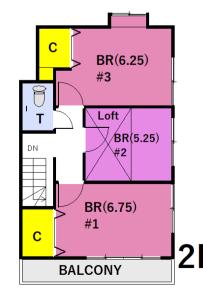

| <b>Yamamoto House</b> |                           |                |          |                                   |             |  |
|-----------------------|---------------------------|----------------|----------|-----------------------------------|-------------|--|
| Address               | Negishi cho5, Yokosuka    |                |          |                                   | suka        |  |
| Rent                  | ¥233,000                  |                |          |                                   |             |  |
| Transport             | 14min. Drive from<br>Base |                | Station  | 8min.Walk to KQ<br>Shin Otsu Sta. |             |  |
| Rooms                 | 3LDK                      |                |          | Tatami<br>Room                    | No          |  |
| Parking               | Small<br>Car 2            | Heating/<br>AC | 3        | Oven<br>Space                     | No          |  |
| Appliances            | No                        | Gas            | City Gas | Roommate                          | No          |  |
| TV Cables             | NTT                       | BBQ<br>Space   | Yes      | Pet                               | Negotiation |  |
| Internet<br>Access    | NTT                       | Electricity    | 40amp    | Size                              | 851.6 sqft  |  |
| Toilet                | 2                         | Built Year     | 1997     |                                   |             |  |