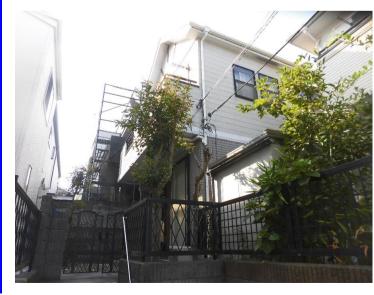

| <b>Yamamoto House</b> |                           |                |          |                                   |             |  |
|-----------------------|---------------------------|----------------|----------|-----------------------------------|-------------|--|
| Address               | Negishi cho5, Yokosuka    |                |          |                                   | suka        |  |
| Rent                  | ¥233,000                  |                |          |                                   |             |  |
| Transport             | 14min. Drive from<br>Base |                | Station  | 8min.Walk to KQ<br>Shin Otsu Sta. |             |  |
| Rooms                 | 3LDK                      |                |          | Tatami<br>Room                    | No          |  |
| Parking               | Small<br>Car 2            | Heating/<br>AC | 3        | Oven<br>Space                     | No          |  |
| Appliances            | No                        | Gas            | City Gas | Roommate                          | No          |  |
| TV Cables             | NTT                       | BBQ<br>Space   | Yes      | Pet                               | Negotiation |  |
| Internet<br>Access    | NTT                       | Electricity    | 40amp    | Size                              | 851.6 sqft  |  |
| Toilet                | 2                         | Built Year     | 1997     |                                   |             |  |