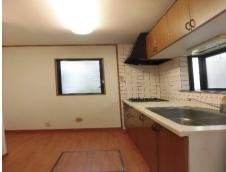

| <b>Yamamoto House</b> |                           |                |          |                                   |             |  |
|-----------------------|---------------------------|----------------|----------|-----------------------------------|-------------|--|
| Address               | Negishi cho5, Yokosuka    |                |          |                                   | suka        |  |
| Rent                  | ¥233,000                  |                |          |                                   |             |  |
| Transport             | 14min. Drive from<br>Base |                | Station  | 8min.Walk to KQ<br>Shin Otsu Sta. |             |  |
| Rooms                 | 3LDK                      |                |          | Tatami<br>Room                    | No          |  |
| Parking               | Small<br>Car 2            | Heating/<br>AC | 3        | Oven<br>Space                     | No          |  |
| Appliances            | No                        | Gas            | City Gas | Roommate                          | No          |  |
| TV Cables             | NTT                       | BBQ<br>Space   | Yes      | Pet                               | Negotiation |  |
| Internet<br>Access    | NTT                       | Electricity    | 40amp    | Size                              | 851.6 sqft  |  |
| Toilet                | 2                         | Built Year     | 1997     |                                   |             |  |