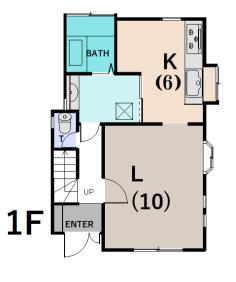

| <b>Yamamoto House</b> |                           |                |          |                                   |             |  |
|-----------------------|---------------------------|----------------|----------|-----------------------------------|-------------|--|
| Address               | Negishi cho5, Yokosuka    |                |          |                                   | suka        |  |
| Rent                  | ¥233,000                  |                |          |                                   |             |  |
| Transport             | 14min. Drive from<br>Base |                | Station  | 8min.Walk to KQ<br>Shin Otsu Sta. |             |  |
| Rooms                 | 3LDK                      |                |          | Tatami<br>Room                    | No          |  |
| Parking               | Small<br>Car 2            | Heating/<br>AC | 3        | Oven<br>Space                     | No          |  |
| Appliances            | No                        | Gas            | City Gas | Roommate                          | No          |  |
| TV Cables             | NTT                       | BBQ<br>Space   | Yes      | Pet                               | Negotiation |  |
| Internet<br>Access    | NTT                       | Electricity    | 40amp    | Size                              | 851.6 sqft  |  |
| Toilet                | 2                         | Built Year     | 1997     |                                   |             |  |