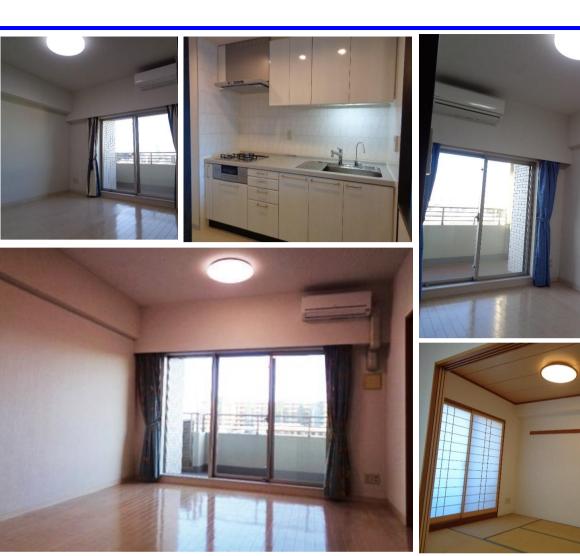

| The TOP AXIA 10F   |                           |                                  |          |                                          |            |  |
|--------------------|---------------------------|----------------------------------|----------|------------------------------------------|------------|--|
| Address            | Heisei cho1, Yokosuka     |                                  |          |                                          |            |  |
| Rent               | ¥189,000                  |                                  |          |                                          |            |  |
| Transport          | 10min. Drive from<br>Base |                                  | Station  | 7min.Walk to KQ<br>Kenritsu daigaku Sta. |            |  |
| Rooms              | 3LDK                      |                                  |          | Tatami<br>Room                           | Yes        |  |
| Parking lot        | 1                         | Heating/<br>AC                   | 3        | Stove                                    | Yes        |  |
| Appliances         | No                        | Gas                              | City Gas | Roommate                                 | No         |  |
| TV Cables          | J:com                     | BBQ<br>Space                     | No       | Pet                                      | No         |  |
| Internet<br>Access | J:com                     | Electricity                      | 40amp    | Size                                     | 807.9 sqft |  |
| Toilet             | 1                         | Next Inspection<br>Sep 22th 2023 |          | 4                                        |            |  |