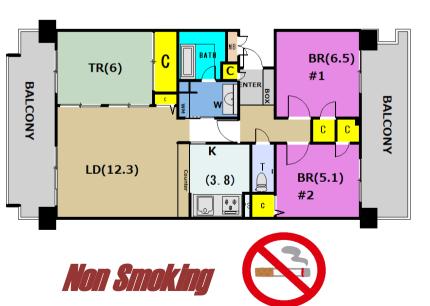

| The TOP AXIA 10F   |                           |                                  |          |                                          |            |  |
|--------------------|---------------------------|----------------------------------|----------|------------------------------------------|------------|--|
| Address            | Heisei cho1, Yokosuka     |                                  |          |                                          |            |  |
| Rent               | ¥189,000                  |                                  |          |                                          |            |  |
| Transport          | 10min. Drive from<br>Base |                                  | Station  | 7min.Walk to KQ<br>Kenritsu daigaku Sta. |            |  |
| Rooms              | 3LDK                      |                                  |          | Tatami<br>Room                           | Yes        |  |
| Parking lot        | 1                         | Heating/<br>AC                   | 3        | Stove                                    | Yes        |  |
| Appliances         | No                        | Gas                              | City Gas | Roommate                                 | No         |  |
| TV Cables          | J:com                     | BBQ<br>Space                     | No       | Pet                                      | No         |  |
| Internet<br>Access | J:com                     | Electricity                      | 40amp    | Size                                     | 807.9 sqft |  |
| Toilet             | 1                         | Next Inspection<br>Sep 22th 2023 |          | 4                                        |            |  |