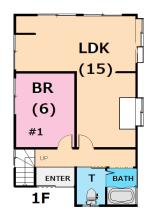

|                    | Tob                               | ayan           | 1a Ho               | USC                              |            |
|--------------------|-----------------------------------|----------------|---------------------|----------------------------------|------------|
| Address            | Iked                              | acho           | 1,`                 | Yokos                            | suka       |
| Rent               | ¥210,000                          |                |                     |                                  |            |
| Transport          | 15min. Drive from<br>Base Station |                | 15min.Wa<br>Shin-Ot |                                  |            |
| Rooms              |                                   | 2LDk           |                     | Tatami<br>Room                   | No         |
| Parking lot        | 1                                 | Heating/<br>AC | 3                   | Stove                            | Yes        |
| Appliances         | Drum<br>Washer                    | Gas            | City Gas            | Roommate                         | No         |
| TV Cables          | NTT                               | BBQ<br>Space   | Yes                 | Pet                              | Negotialbe |
| Internet<br>Access | NTT                               | Electricity    | 40amp               | Size                             | 933.5sqft  |
| Toilet             | 2                                 | Remodel        | 2019                | Next Inspection<br>Oct 12th 2025 |            |