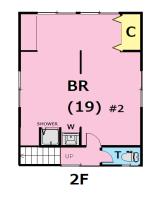

|                    | Tob                               | ayan           | 1a Ho               | USC                              |            |
|--------------------|-----------------------------------|----------------|---------------------|----------------------------------|------------|
| Address            | Iked                              | acho           | 1,`                 | Yokos                            | suka       |
| Rent               | ¥210,000                          |                |                     |                                  |            |
| Transport          | 15min. Drive from<br>Base Station |                | 15min.Wa<br>Shin-Ot |                                  |            |
| Rooms              |                                   | 2LDk           |                     | Tatami<br>Room                   | No         |
| Parking lot        | 1                                 | Heating/<br>AC | 3                   | Stove                            | Yes        |
| Appliances         | Drum<br>Washer                    | Gas            | City Gas            | Roommate                         | No         |
| TV Cables          | NTT                               | BBQ<br>Space   | Yes                 | Pet                              | Negotialbe |
| Internet<br>Access | NTT                               | Electricity    | 40amp               | Size                             | 933.5sqft  |
| Toilet             | 2                                 | Remodel        | 2019                | Next Inspection<br>Oct 12th 2025 |            |