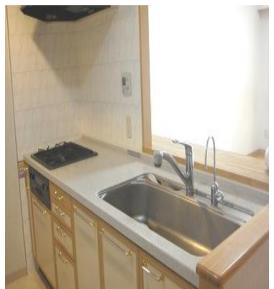

| The Wing Fort 7F |                                |                |          |                                           |             |  |
|------------------|--------------------------------|----------------|----------|-------------------------------------------|-------------|--|
| Address          | Heisei-cho1, Yokosuka          |                |          |                                           |             |  |
| Rent             | ¥200,000                       |                |          |                                           |             |  |
| Transport        | 10min. Drive from<br>Base Gate |                | Station  | 7min. Walk to KQ<br>Kenritsu−daigaku Sta. |             |  |
| Rooms            | 3LDK                           |                |          | Tatami<br>Room                            | 1           |  |
| Parking          | 1                              | Heating/<br>AC | 2        | Oven                                      | No          |  |
| Appliances       | Washer/Dryer/<br>Fridge        | Gas            | City Gas | Roommate                                  | No          |  |
| TV Cables        | J-COM                          | BBQ<br>Space   | No       | Pet                                       | No          |  |
| Internet         | J-COM                          | Electricity    | 40Amps   | Size                                      | 754.8Sq.Ft. |  |
| Toilet           | 1                              | Built Year     | 2001     | AFN Dish<br>Installation                  | No          |  |