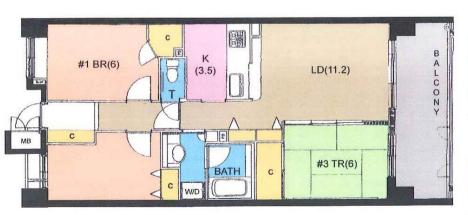

| The Wing Fort 7F |                                |                |          |                                           |             |  |
|------------------|--------------------------------|----------------|----------|-------------------------------------------|-------------|--|
| Address          | Heisei-cho1, Yokosuka          |                |          |                                           |             |  |
| Rent             | ¥200,000                       |                |          |                                           |             |  |
| Transport        | 10min. Drive from<br>Base Gate |                | Station  | 7min. Walk to KQ<br>Kenritsu−daigaku Sta. |             |  |
| Rooms            | 3LDK                           |                |          | Tatami<br>Room                            | 1           |  |
| Parking          | 1                              | Heating/<br>AC | 2        | Oven                                      | No          |  |
| Appliances       | Washer/Dryer/<br>Fridge        | Gas            | City Gas | Roommate                                  | No          |  |
| TV Cables        | J-COM                          | BBQ<br>Space   | No       | Pet                                       | No          |  |
| Internet         | J-COM                          | Electricity    | 40Amps   | Size                                      | 754.8Sq.Ft. |  |
| Toilet           | 1                              | Built Year     | 2001     | AFN Dish<br>Installation                  | No          |  |