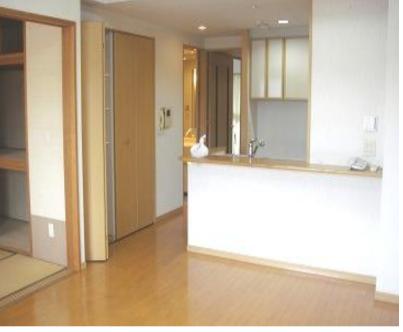

| The Wing Fort 7F |                                |                |          |                                           |             |  |
|------------------|--------------------------------|----------------|----------|-------------------------------------------|-------------|--|
| Address          | Heisei-cho1, Yokosuka          |                |          |                                           |             |  |
| Rent             | ¥200,000                       |                |          |                                           |             |  |
| Transport        | 10min. Drive from<br>Base Gate |                | Station  | 7min. Walk to KQ<br>Kenritsu−daigaku Sta. |             |  |
| Rooms            | 3LDK                           |                |          | Tatami<br>Room                            | 1           |  |
| Parking          | 1                              | Heating/<br>AC | 2        | Oven                                      | No          |  |
| Appliances       | Washer/Dryer/<br>Fridge        | Gas            | City Gas | Roommate                                  | No          |  |
| TV Cables        | J-COM                          | BBQ<br>Space   | No       | Pet                                       | No          |  |
| Internet         | J-COM                          | Electricity    | 40Amps   | Size                                      | 754.8Sq.Ft. |  |
| Toilet           | 1                              | Built Year     | 2001     | AFN Dish<br>Installation                  | No          |  |