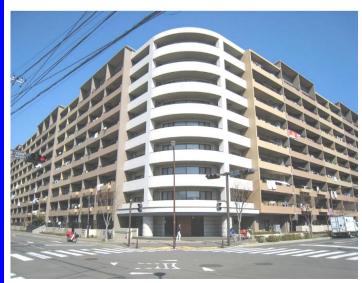

| The Wing Fort 7F |                                |                |          |                                           |             |  |
|------------------|--------------------------------|----------------|----------|-------------------------------------------|-------------|--|
| Address          | Heisei-cho1, Yokosuka          |                |          |                                           |             |  |
| Rent             | ¥200,000                       |                |          |                                           |             |  |
| Transport        | 10min. Drive from<br>Base Gate |                | Station  | 7min. Walk to KQ<br>Kenritsu−daigaku Sta. |             |  |
| Rooms            | 3LDK                           |                |          | Tatami<br>Room                            | 1           |  |
| Parking          | 1                              | Heating/<br>AC | 2        | Oven                                      | No          |  |
| Appliances       | Washer/Dryer/<br>Fridge        | Gas            | City Gas | Roommate                                  | No          |  |
| TV Cables        | J-COM                          | BBQ<br>Space   | No       | Pet                                       | No          |  |
| Internet         | J-COM                          | Electricity    | 40Amps   | Size                                      | 754.8Sq.Ft. |  |
| Toilet           | 1                              | Built Year     | 2001     | AFN Dish<br>Installation                  | No          |  |