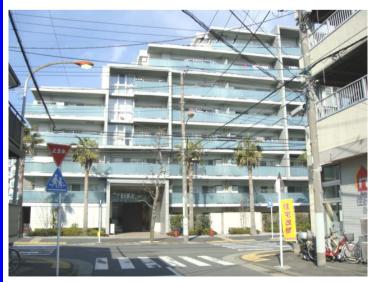

| Type               | <b>The Coast Yokosuka 4F</b> |              |                        |                                        |           |
|--------------------|------------------------------|--------------|------------------------|----------------------------------------|-----------|
| Address            | Hinode-cho3, Yokosuka        |              |                        |                                        |           |
| Rent               | ¥210,000                     |              |                        |                                        |           |
| Transport          | 15min. Walk from<br>Base     |              | Train<br>Station       | 7min. Walk to KQ<br>Yokosuka Chuo Sta. |           |
| Rooms              | 3LDK                         |              |                        | Tatami<br>Room                         | 0         |
| Parking            | 1                            | Heating/AC   | 4                      | Oven<br>Space                          | No        |
| Appliances         | No                           | Gas          | No, All<br>Electrified | Roommate                               | O.K       |
| TV<br>Cables       | J-COM                        | BBQ<br>Space | No                     | Pet                                    | No        |
| Internet<br>Access | Free                         | Electricity  | 50amps                 | Size                                   | 753.4SqFt |
| Toilet             | 1                            | Built Year   | 2010                   | AFN Dish<br>Installation               | No        |