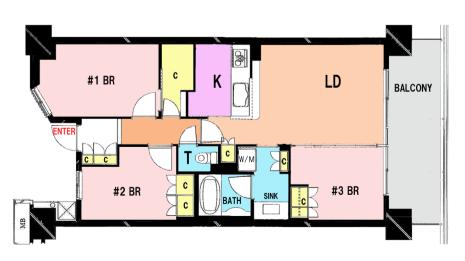

| Type               | <b>The Coast Yokosuka 4F</b> |              |                        |                                        |           |
|--------------------|------------------------------|--------------|------------------------|----------------------------------------|-----------|
| Address            | Hinode-cho3, Yokosuka        |              |                        |                                        |           |
| Rent               | ¥210,000                     |              |                        |                                        |           |
| Transport          | 15min. Walk from<br>Base     |              | Train<br>Station       | 7min. Walk to KQ<br>Yokosuka Chuo Sta. |           |
| Rooms              | 3LDK                         |              |                        | Tatami<br>Room                         | 0         |
| Parking            | 1                            | Heating/AC   | 4                      | Oven<br>Space                          | No        |
| Appliances         | No                           | Gas          | No, All<br>Electrified | Roommate                               | O.K       |
| TV<br>Cables       | J-COM                        | BBQ<br>Space | No                     | Pet                                    | No        |
| Internet<br>Access | Free                         | Electricity  | 50amps                 | Size                                   | 753.4SqFt |
| Toilet             | 1                            | Built Year   | 2010                   | AFN Dish<br>Installation               | No        |