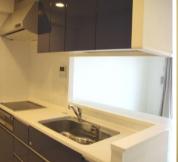

| Type               | <b>The Coast Yokosuka 4F</b> |              |                        |                                        |           |
|--------------------|------------------------------|--------------|------------------------|----------------------------------------|-----------|
| Address            | Hinode-cho3, Yokosuka        |              |                        |                                        |           |
| Rent               | ¥210,000                     |              |                        |                                        |           |
| Transport          | 15min. Walk from<br>Base     |              | Train<br>Station       | 7min. Walk to KQ<br>Yokosuka Chuo Sta. |           |
| Rooms              | 3LDK                         |              |                        | Tatami<br>Room                         | 0         |
| Parking            | 1                            | Heating/AC   | 4                      | Oven<br>Space                          | No        |
| Appliances         | No                           | Gas          | No, All<br>Electrified | Roommate                               | O.K       |
| TV<br>Cables       | J-COM                        | BBQ<br>Space | No                     | Pet                                    | No        |
| Internet<br>Access | Free                         | Electricity  | 50amps                 | Size                                   | 753.4SqFt |
| Toilet             | 1                            | Built Year   | 2010                   | AFN Dish<br>Installation               | No        |