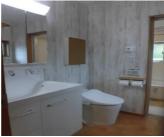

| <b>Terawaki House 2F</b> |                             |                |          |                                 |           |  |
|--------------------------|-----------------------------|----------------|----------|---------------------------------|-----------|--|
| Address                  | Shioiri 4,Yokosuka          |                |          |                                 |           |  |
| Rent                     | ¥230,000                    |                |          |                                 |           |  |
| Transport                | 12min.Walk from<br>Base     |                | Station  | 7min.Walk to KQ<br>Shioiri Sta. |           |  |
| Rooms                    | 1LDK                        |                |          | Tatami<br>Room                  | No        |  |
| Parking                  | 1                           | Heating/<br>AC | 2        | Oven<br>Space                   | Available |  |
| Appliances               | Fridge.<br>Washer/<br>Drver | Gas            | City Gas | Roommate                        | No        |  |
| TV Cables                | NTT                         | BBQ<br>Space   | Yes      | Pet                             | No        |  |
| Internet<br>Access       | NTT                         | Electricity    | 50amp    | Size                            | 695.7sqft |  |
| Toilet                   | 1                           | Built Year     | 2020     |                                 |           |  |