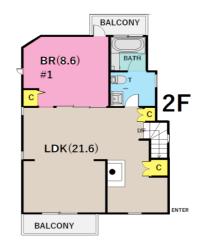

| <b>Terawaki House 2F</b> |                             |                |          |                                 |           |  |
|--------------------------|-----------------------------|----------------|----------|---------------------------------|-----------|--|
| Address                  | Shioiri 4,Yokosuka          |                |          |                                 |           |  |
| Rent                     | ¥230,000                    |                |          |                                 |           |  |
| Transport                | 12min.Walk from<br>Base     |                | Station  | 7min.Walk to KQ<br>Shioiri Sta. |           |  |
| Rooms                    | 1LDK                        |                |          | Tatami<br>Room                  | No        |  |
| Parking                  | 1                           | Heating/<br>AC | 2        | Oven<br>Space                   | Available |  |
| Appliances               | Fridge.<br>Washer/<br>Drver | Gas            | City Gas | Roommate                        | No        |  |
| TV Cables                | NTT                         | BBQ<br>Space   | Yes      | Pet                             | No        |  |
| Internet<br>Access       | NTT                         | Electricity    | 50amp    | Size                            | 695.7sqft |  |
| Toilet                   | 1                           | Built Year     | 2020     |                                 |           |  |