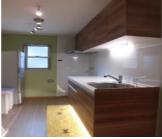

| <b>Terawaki House 2F</b> |                             |                |          |                                 |           |  |
|--------------------------|-----------------------------|----------------|----------|---------------------------------|-----------|--|
| Address                  | Shioiri 4,Yokosuka          |                |          |                                 |           |  |
| Rent                     | ¥230,000                    |                |          |                                 |           |  |
| Transport                | 12min.Walk from<br>Base     |                | Station  | 7min.Walk to KQ<br>Shioiri Sta. |           |  |
| Rooms                    | 1LDK                        |                |          | Tatami<br>Room                  | No        |  |
| Parking                  | 1                           | Heating/<br>AC | 2        | Oven<br>Space                   | Available |  |
| Appliances               | Fridge.<br>Washer/<br>Drver | Gas            | City Gas | Roommate                        | No        |  |
| TV Cables                | NTT                         | BBQ<br>Space   | Yes      | Pet                             | No        |  |
| Internet<br>Access       | NTT                         | Electricity    | 50amp    | Size                            | 695.7sqft |  |
| Toilet                   | 1                           | Built Year     | 2020     |                                 |           |  |