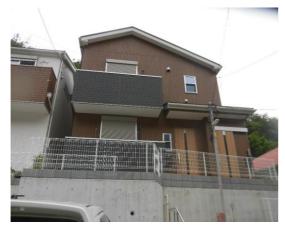

| <b>Terawaki House 2F</b> |                             |                |          |                                 |           |  |
|--------------------------|-----------------------------|----------------|----------|---------------------------------|-----------|--|
| Address                  | Shioiri 4,Yokosuka          |                |          |                                 |           |  |
| Rent                     | ¥230,000                    |                |          |                                 |           |  |
| Transport                | 12min.Walk from<br>Base     |                | Station  | 7min.Walk to KQ<br>Shioiri Sta. |           |  |
| Rooms                    | 1LDK                        |                |          | Tatami<br>Room                  | No        |  |
| Parking                  | 1                           | Heating/<br>AC | 2        | Oven<br>Space                   | Available |  |
| Appliances               | Fridge.<br>Washer/<br>Drver | Gas            | City Gas | Roommate                        | No        |  |
| TV Cables                | NTT                         | BBQ<br>Space   | Yes      | Pet                             | No        |  |
| Internet<br>Access       | NTT                         | Electricity    | 50amp    | Size                            | 695.7sqft |  |
| Toilet                   | 1                           | Built Year     | 2020     |                                 |           |  |