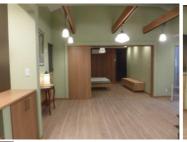

| <b>Terawaki House 2F</b> |                             |                |          |                                 |           |  |
|--------------------------|-----------------------------|----------------|----------|---------------------------------|-----------|--|
| Address                  | Shioiri 4,Yokosuka          |                |          |                                 |           |  |
| Rent                     | ¥230,000                    |                |          |                                 |           |  |
| Transport                | 12min.Walk from<br>Base     |                | Station  | 7min.Walk to KQ<br>Shioiri Sta. |           |  |
| Rooms                    | 1LDK                        |                |          | Tatami<br>Room                  | No        |  |
| Parking                  | 1                           | Heating/<br>AC | 2        | Oven<br>Space                   | Available |  |
| Appliances               | Fridge.<br>Washer/<br>Drver | Gas            | City Gas | Roommate                        | No        |  |
| TV Cables                | NTT                         | BBQ<br>Space   | Yes      | Pet                             | No        |  |
| Internet<br>Access       | NTT                         | Electricity    | 50amp    | Size                            | 695.7sqft |  |
| Toilet                   | 1                           | Built Year     | 2020     |                                 |           |  |