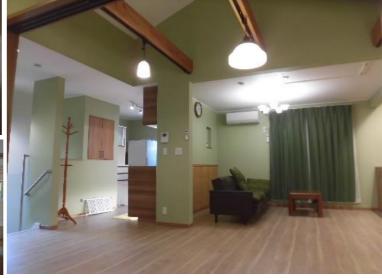

| <b>Terawaki House 2F</b> |                             |                |          |                                 |           |  |
|--------------------------|-----------------------------|----------------|----------|---------------------------------|-----------|--|
| Address                  | Shioiri 4,Yokosuka          |                |          |                                 |           |  |
| Rent                     | ¥230,000                    |                |          |                                 |           |  |
| Transport                | 12min.Walk from<br>Base     |                | Station  | 7min.Walk to KQ<br>Shioiri Sta. |           |  |
| Rooms                    | 1LDK                        |                |          | Tatami<br>Room                  | No        |  |
| Parking                  | 1                           | Heating/<br>AC | 2        | Oven<br>Space                   | Available |  |
| Appliances               | Fridge.<br>Washer/<br>Drver | Gas            | City Gas | Roommate                        | No        |  |
| TV Cables                | NTT                         | BBQ<br>Space   | Yes      | Pet                             | No        |  |
| Internet<br>Access       | NTT                         | Electricity    | 50amp    | Size                            | 695.7sqft |  |
| Toilet                   | 1                           | Built Year     | 2020     |                                 |           |  |