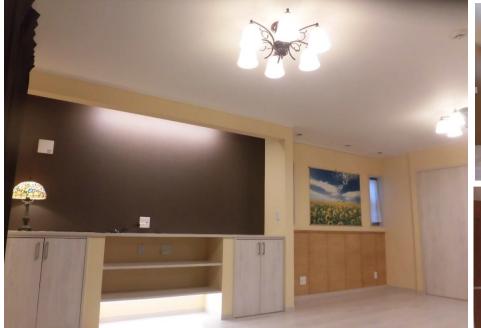

| Terawaki House 1F  |                              |                |          |                                 |            |  |
|--------------------|------------------------------|----------------|----------|---------------------------------|------------|--|
| Address            | Shioiri4,Yokosuka            |                |          |                                 |            |  |
| Rent               | ¥209,000                     |                |          |                                 |            |  |
| Transport          | 12min.Walk<br>from Base      |                | Station  | 5min.Walk to KQ<br>Shioiri Sta. |            |  |
| Rooms              | 1LDk                         |                |          | Tatami<br>Room                  | No         |  |
| Parking lot        | No                           | Heating/<br>AC | 2        | Stove                           | Yes        |  |
| Appliances         | Fridge./<br>Washer/<br>Dryer | Gas            | City Gas | Roommate                        | No         |  |
| TV Cables          | NTT                          | BBQ<br>Space   | No       | Pet                             | No         |  |
| Internet<br>Access | NTT                          | Electricity    | 50amp    | Size                            | 594.2 sqft |  |
| Toilet             | 1                            | Built Year     | 2020     |                                 |            |  |