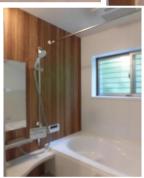

| Terawaki House 1F  |                              |                |          |                                 |            |  |
|--------------------|------------------------------|----------------|----------|---------------------------------|------------|--|
| Address            | Shioiri4,Yokosuka            |                |          |                                 |            |  |
| Rent               | ¥209,000                     |                |          |                                 |            |  |
| Transport          | 12min.Walk<br>from Base      |                | Station  | 5min.Walk to KQ<br>Shioiri Sta. |            |  |
| Rooms              | 1LDk                         |                |          | Tatami<br>Room                  | No         |  |
| Parking lot        | No                           | Heating/<br>AC | 2        | Stove                           | Yes        |  |
| Appliances         | Fridge./<br>Washer/<br>Dryer | Gas            | City Gas | Roommate                        | No         |  |
| TV Cables          | NTT                          | BBQ<br>Space   | No       | Pet                             | No         |  |
| Internet<br>Access | NTT                          | Electricity    | 50amp    | Size                            | 594.2 sqft |  |
| Toilet             | 1                            | Built Year     | 2020     |                                 |            |  |