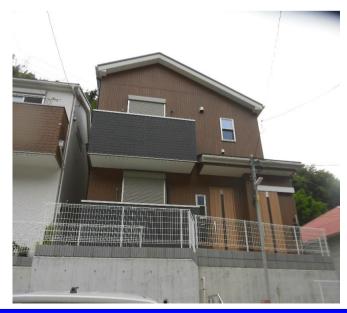

| Terawaki House 1F  |                              |                |          |                                 |            |  |
|--------------------|------------------------------|----------------|----------|---------------------------------|------------|--|
| Address            | Shioiri4,Yokosuka            |                |          |                                 |            |  |
| Rent               | ¥209,000                     |                |          |                                 |            |  |
| Transport          | 12min.Walk<br>from Base      |                | Station  | 5min.Walk to KQ<br>Shioiri Sta. |            |  |
| Rooms              | 1LDk                         |                |          | Tatami<br>Room                  | No         |  |
| Parking lot        | No                           | Heating/<br>AC | 2        | Stove                           | Yes        |  |
| Appliances         | Fridge./<br>Washer/<br>Dryer | Gas            | City Gas | Roommate                        | No         |  |
| TV Cables          | NTT                          | BBQ<br>Space   | No       | Pet                             | No         |  |
| Internet<br>Access | NTT                          | Electricity    | 50amp    | Size                            | 594.2 sqft |  |
| Toilet             | 1                            | Built Year     | 2020     |                                 |            |  |