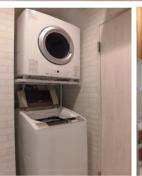

| Terawaki House 1F  |                              |                |          |                                 |            |  |
|--------------------|------------------------------|----------------|----------|---------------------------------|------------|--|
| Address            | Shioiri4,Yokosuka            |                |          |                                 |            |  |
| Rent               | ¥209,000                     |                |          |                                 |            |  |
| Transport          | 12min.Walk<br>from Base      |                | Station  | 5min.Walk to KQ<br>Shioiri Sta. |            |  |
| Rooms              | 1LDk                         |                |          | Tatami<br>Room                  | No         |  |
| Parking lot        | No                           | Heating/<br>AC | 2        | Stove                           | Yes        |  |
| Appliances         | Fridge./<br>Washer/<br>Dryer | Gas            | City Gas | Roommate                        | No         |  |
| TV Cables          | NTT                          | BBQ<br>Space   | No       | Pet                             | No         |  |
| Internet<br>Access | NTT                          | Electricity    | 50amp    | Size                            | 594.2 sqft |  |
| Toilet             | 1                            | Built Year     | 2020     |                                 |            |  |