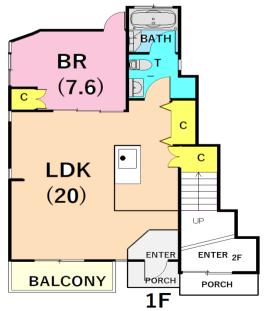

| Terawaki House 1F  |                              |                |          |                                 |            |  |
|--------------------|------------------------------|----------------|----------|---------------------------------|------------|--|
| Address            | Shioiri4,Yokosuka            |                |          |                                 |            |  |
| Rent               | ¥209,000                     |                |          |                                 |            |  |
| Transport          | 12min.Walk<br>from Base      |                | Station  | 5min.Walk to KQ<br>Shioiri Sta. |            |  |
| Rooms              | 1LDk                         |                |          | Tatami<br>Room                  | No         |  |
| Parking lot        | No                           | Heating/<br>AC | 2        | Stove                           | Yes        |  |
| Appliances         | Fridge./<br>Washer/<br>Dryer | Gas            | City Gas | Roommate                        | No         |  |
| TV Cables          | NTT                          | BBQ<br>Space   | No       | Pet                             | No         |  |
| Internet<br>Access | NTT                          | Electricity    | 50amp    | Size                            | 594.2 sqft |  |
| Toilet             | 1                            | Built Year     | 2020     |                                 |            |  |