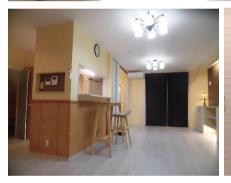

| Terawaki House 1F  |                              |                |          |                                 |            |  |
|--------------------|------------------------------|----------------|----------|---------------------------------|------------|--|
| Address            | Shioiri4,Yokosuka            |                |          |                                 |            |  |
| Rent               | ¥209,000                     |                |          |                                 |            |  |
| Transport          | 12min.Walk<br>from Base      |                | Station  | 5min.Walk to KQ<br>Shioiri Sta. |            |  |
| Rooms              | 1LDk                         |                |          | Tatami<br>Room                  | No         |  |
| Parking lot        | No                           | Heating/<br>AC | 2        | Stove                           | Yes        |  |
| Appliances         | Fridge./<br>Washer/<br>Dryer | Gas            | City Gas | Roommate                        | No         |  |
| TV Cables          | NTT                          | BBQ<br>Space   | No       | Pet                             | No         |  |
| Internet<br>Access | NTT                          | Electricity    | 50amp    | Size                            | 594.2 sqft |  |
| Toilet             | 1                            | Built Year     | 2020     |                                 |            |  |