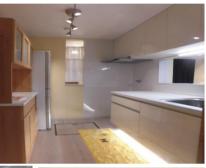

| Terawaki House 1F  |                              |                |          |                                 |            |  |
|--------------------|------------------------------|----------------|----------|---------------------------------|------------|--|
| Address            | Shioiri4,Yokosuka            |                |          |                                 |            |  |
| Rent               | ¥209,000                     |                |          |                                 |            |  |
| Transport          | 12min.Walk<br>from Base      |                | Station  | 5min.Walk to KQ<br>Shioiri Sta. |            |  |
| Rooms              | 1LDk                         |                |          | Tatami<br>Room                  | No         |  |
| Parking lot        | No                           | Heating/<br>AC | 2        | Stove                           | Yes        |  |
| Appliances         | Fridge./<br>Washer/<br>Dryer | Gas            | City Gas | Roommate                        | No         |  |
| TV Cables          | NTT                          | BBQ<br>Space   | No       | Pet                             | No         |  |
| Internet<br>Access | NTT                          | Electricity    | 50amp    | Size                            | 594.2 sqft |  |
| Toilet             | 1                            | Built Year     | 2020     |                                 |            |  |