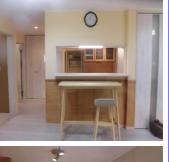

| <b>Terawaki House 1F</b> |                              |                |          |                                 |            |  |
|--------------------------|------------------------------|----------------|----------|---------------------------------|------------|--|
| Address                  | Shioiri4,Yokosuka            |                |          |                                 |            |  |
| Rent                     | ¥210,000                     |                |          |                                 |            |  |
| Transport                | 12min.Walk<br>from Base      |                | Station  | 7min.Walk to KQ<br>Shioiri Sta. |            |  |
| Rooms                    | 1LDK                         |                |          | Tatami<br>Room                  | No         |  |
| Parking                  | No                           | Heating/<br>AC | 2        | Oven<br>Space                   | Available  |  |
| Appliances               | Fridge./<br>Washer/<br>Dryer | Gas            | City Gas | Roommate                        | No         |  |
| TV Cables                | NTT                          | BBQ<br>Space   | No       | Pet                             | No         |  |
| Internet<br>Access       | NTT                          | Electricity    | 50amp    | Size                            | 594.2 sqft |  |
| Toilet                   | 1                            | Built Year     | 2020     |                                 |            |  |