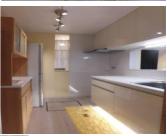

| <b>Terawaki House 1F</b> |                              |                |          |                                 |            |  |
|--------------------------|------------------------------|----------------|----------|---------------------------------|------------|--|
| Address                  | Shioiri4,Yokosuka            |                |          |                                 |            |  |
| Rent                     | ¥210,000                     |                |          |                                 |            |  |
| Transport                | 12min.Walk<br>from Base      |                | Station  | 7min.Walk to KQ<br>Shioiri Sta. |            |  |
| Rooms                    | 1LDK                         |                |          | Tatami<br>Room                  | No         |  |
| Parking                  | No                           | Heating/<br>AC | 2        | Oven<br>Space                   | Available  |  |
| Appliances               | Fridge./<br>Washer/<br>Dryer | Gas            | City Gas | Roommate                        | No         |  |
| TV Cables                | NTT                          | BBQ<br>Space   | No       | Pet                             | No         |  |
| Internet<br>Access       | NTT                          | Electricity    | 50amp    | Size                            | 594.2 sqft |  |
| Toilet                   | 1                            | Built Year     | 2020     |                                 |            |  |