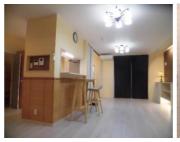

| <b>Terawaki House 1F</b> |                              |                |          |                                 |            |  |
|--------------------------|------------------------------|----------------|----------|---------------------------------|------------|--|
| Address                  | Shioiri4,Yokosuka            |                |          |                                 |            |  |
| Rent                     | ¥210,000                     |                |          |                                 |            |  |
| Transport                | 12min.Walk<br>from Base      |                | Station  | 7min.Walk to KQ<br>Shioiri Sta. |            |  |
| Rooms                    | 1LDK                         |                |          | Tatami<br>Room                  | No         |  |
| Parking                  | No                           | Heating/<br>AC | 2        | Oven<br>Space                   | Available  |  |
| Appliances               | Fridge./<br>Washer/<br>Dryer | Gas            | City Gas | Roommate                        | No         |  |
| TV Cables                | NTT                          | BBQ<br>Space   | No       | Pet                             | No         |  |
| Internet<br>Access       | NTT                          | Electricity    | 50amp    | Size                            | 594.2 sqft |  |
| Toilet                   | 1                            | Built Year     | 2020     |                                 |            |  |