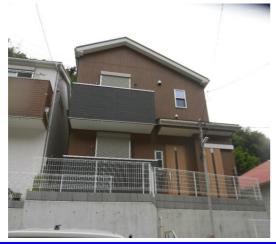

| <b>Terawaki House 1F</b> |                              |                |          |                                 |            |  |
|--------------------------|------------------------------|----------------|----------|---------------------------------|------------|--|
| Address                  | Shioiri4,Yokosuka            |                |          |                                 |            |  |
| Rent                     | ¥210,000                     |                |          |                                 |            |  |
| Transport                | 12min.Walk<br>from Base      |                | Station  | 7min.Walk to KQ<br>Shioiri Sta. |            |  |
| Rooms                    | 1LDK                         |                |          | Tatami<br>Room                  | No         |  |
| Parking                  | No                           | Heating/<br>AC | 2        | Oven<br>Space                   | Available  |  |
| Appliances               | Fridge./<br>Washer/<br>Dryer | Gas            | City Gas | Roommate                        | No         |  |
| TV Cables                | NTT                          | BBQ<br>Space   | No       | Pet                             | No         |  |
| Internet<br>Access       | NTT                          | Electricity    | 50amp    | Size                            | 594.2 sqft |  |
| Toilet                   | 1                            | Built Year     | 2020     |                                 |            |  |