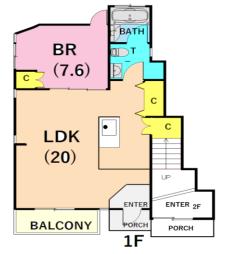

| <b>Terawaki House 1F</b> |                              |                |          |                                 |            |  |
|--------------------------|------------------------------|----------------|----------|---------------------------------|------------|--|
| Address                  | Shioiri4,Yokosuka            |                |          |                                 |            |  |
| Rent                     | ¥210,000                     |                |          |                                 |            |  |
| Transport                | 12min.Walk<br>from Base      |                | Station  | 7min.Walk to KQ<br>Shioiri Sta. |            |  |
| Rooms                    | 1LDK                         |                |          | Tatami<br>Room                  | No         |  |
| Parking                  | No                           | Heating/<br>AC | 2        | Oven<br>Space                   | Available  |  |
| Appliances               | Fridge./<br>Washer/<br>Dryer | Gas            | City Gas | Roommate                        | No         |  |
| TV Cables                | NTT                          | BBQ<br>Space   | No       | Pet                             | No         |  |
| Internet<br>Access       | NTT                          | Electricity    | 50amp    | Size                            | 594.2 sqft |  |
| Toilet                   | 1                            | Built Year     | 2020     |                                 |            |  |