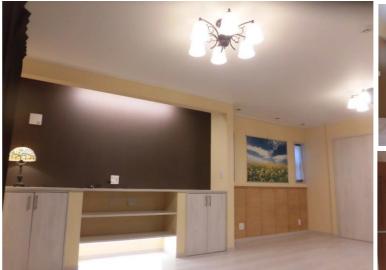

| <b>Terawaki House 1F</b> |                              |                |          |                                 |            |  |
|--------------------------|------------------------------|----------------|----------|---------------------------------|------------|--|
| Address                  | Shioiri4,Yokosuka            |                |          |                                 |            |  |
| Rent                     | ¥210,000                     |                |          |                                 |            |  |
| Transport                | 12min.Walk<br>from Base      |                | Station  | 7min.Walk to KQ<br>Shioiri Sta. |            |  |
| Rooms                    | 1LDK                         |                |          | Tatami<br>Room                  | No         |  |
| Parking                  | No                           | Heating/<br>AC | 2        | Oven<br>Space                   | Available  |  |
| Appliances               | Fridge./<br>Washer/<br>Dryer | Gas            | City Gas | Roommate                        | No         |  |
| TV Cables                | NTT                          | BBQ<br>Space   | No       | Pet                             | No         |  |
| Internet<br>Access       | NTT                          | Electricity    | 50amp    | Size                            | 594.2 sqft |  |
| Toilet                   | 1                            | Built Year     | 2020     |                                 |            |  |