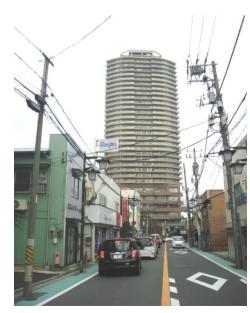

## **Well City Yokosuka, Tenkuno Machi #14F**

| Address     | Nishi Hemi1, Yokosuka                 |            |                  |                               |            |  |
|-------------|---------------------------------------|------------|------------------|-------------------------------|------------|--|
| Rent        | ¥189,000                              |            |                  |                               |            |  |
| Transport   | 15min. Walk to<br>Base                |            | Train<br>Station | 5min. Walk to KQ<br>Hemi Sta. |            |  |
| Rooms       | 2LDK                                  |            |                  | Tatami<br>Room                | No         |  |
| Parking lot | No                                    | Heating/AC | 3                | Size                          | 707.5 Sqft |  |
| Appliances  | Washer+Dryer<br>Fridge.<br>Micro wave | Gas        | City<br>Gas      | Roommate                      | No         |  |
| BBQ         | No                                    | Pet        | No               | 01                            | <b>O</b>   |  |

## Ocean view Walking distance to BASE

| Monthly<br>Rent         | ¥ 189,000 |
|-------------------------|-----------|
| Security<br>Deposit     | ¥ 189,000 |
| Agent Fee<br>(+10% Tax) | ¥ 207,900 |
| Landlord<br>Fee         | ¥ 189,000 |
| Renter's<br>Insurance   | ¥ 20,000  |
| Total                   | ¥ 794,900 |