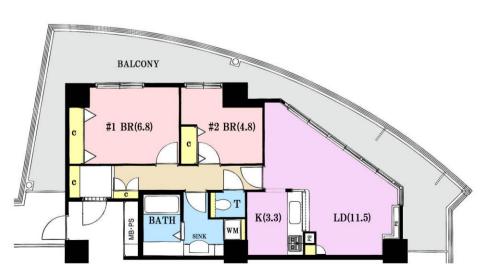

## **Well City Yokosuka, Tenkuno Machi #14F**

| Address     | Nishi Hemi1, Yokosuka                 |            |                  |                               |            |  |
|-------------|---------------------------------------|------------|------------------|-------------------------------|------------|--|
| Rent        | ¥189,000                              |            |                  |                               |            |  |
| Transport   | 15min. Walk to<br>Base                |            | Train<br>Station | 5min. Walk to KQ<br>Hemi Sta. |            |  |
| Rooms       | 2LDK                                  |            |                  | Tatami<br>Room                | No         |  |
| Parking lot | No                                    | Heating/AC | 3                | Size                          | 707.5 Sqft |  |
| Appliances  | Washer+Dryer<br>Fridge.<br>Micro wave | Gas        | City<br>Gas      | Roommate                      | No         |  |
| BBQ         | No                                    | Pet        | No               | 01                            | <b>O</b>   |  |