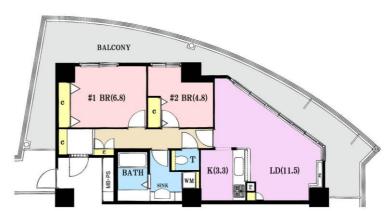

| Type               | Well City Yokosuka, Tenkuno Machi 14F  |              |                  |                               |             |
|--------------------|----------------------------------------|--------------|------------------|-------------------------------|-------------|
| Address            | Nishi Hemi1, Yokosuka                  |              |                  |                               | suka        |
| Rent               | ¥210,000                               |              |                  |                               |             |
| Transport          | 15min. Walk from<br>Base               |              | Train<br>Station | 5min. Walk to KQ<br>Hemi Sta. |             |
| Rooms              | 2LDK                                   |              |                  | Tatami<br>Room                | 0           |
| Parking            | No                                     | Heating/AC   | 3                | Oven                          | No          |
| Appliances         | Washer/ Dryer<br>Fridge.<br>Micro wave | Gas          | City<br>Gas      | Roommate                      | O.K         |
| TV<br>Cables       | J-COM                                  | BBQ<br>Space | No               | Pet                           | No          |
| Internet<br>Access | J-COM                                  | Electricity  | 30Amp            | Size                          | 707.5Sq.Ft. |
| Toilet             | 1                                      | Built Year   | 2000             | AFN Dish<br>Installation      | No          |