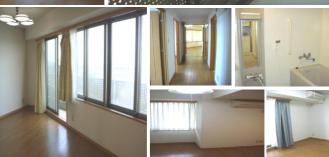

| Type               | Well City Yokosuka, Tenkuno Machi 14F  |              |                  |                               |             |
|--------------------|----------------------------------------|--------------|------------------|-------------------------------|-------------|
| Address            | Nishi Hemi1, Yokosuka                  |              |                  |                               | suka        |
| Rent               | ¥210,000                               |              |                  |                               |             |
| Transport          | 15min. Walk from<br>Base               |              | Train<br>Station | 5min. Walk to KQ<br>Hemi Sta. |             |
| Rooms              | 2LDK                                   |              |                  | Tatami<br>Room                | 0           |
| Parking            | No                                     | Heating/AC   | 3                | Oven                          | No          |
| Appliances         | Washer/ Dryer<br>Fridge.<br>Micro wave | Gas          | City<br>Gas      | Roommate                      | O.K         |
| TV<br>Cables       | J-COM                                  | BBQ<br>Space | No               | Pet                           | No          |
| Internet<br>Access | J-COM                                  | Electricity  | 30Amp            | Size                          | 707.5Sq.Ft. |
| Toilet             | 1                                      | Built Year   | 2000             | AFN Dish<br>Installation      | No          |