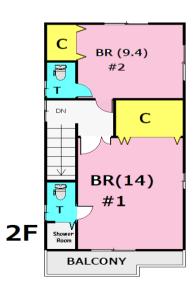

| Туре               | Tanaka House                          |                |         |                                  |           |
|--------------------|---------------------------------------|----------------|---------|----------------------------------|-----------|
| Address            | Sakamoto1,                            |                |         | Yokosuka                         |           |
| Rent               | ¥250,000                              |                |         |                                  |           |
| Transport          | 7min. Drive from<br>Base              |                | Station | 20min.Walk to KQ<br>Shioiri Sta. |           |
| Rooms              | 2LDK                                  |                |         | Tatami<br>Room                   | No        |
| Parking            | 1                                     | Heating/<br>AC | 4       | Oven<br>Space                    | Available |
| Appliances         | Washer/ Dryer<br>Fridge/Micro<br>wave | Gas            | Propane | Roommate                         | No        |
| TV Cables          | NTT                                   | BBQ<br>Space   | Yes     | Pet                              | No        |
| Internet<br>Access | NTT                                   | Electricity    | 50amp   | Size                             | 1229 sqft |
| Toilet             | 3                                     | Built Year     | 2019    |                                  |           |