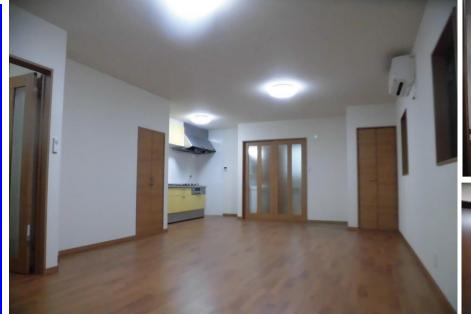

| Туре               | Tanaka House                          |                |         |                                  |           |
|--------------------|---------------------------------------|----------------|---------|----------------------------------|-----------|
| Address            | Sakamoto1,                            |                |         | Yokosuka                         |           |
| Rent               | ¥250,000                              |                |         |                                  |           |
| Transport          | 7min. Drive from<br>Base              |                | Station | 20min.Walk to KQ<br>Shioiri Sta. |           |
| Rooms              | 2LDK                                  |                |         | Tatami<br>Room                   | No        |
| Parking            | 1                                     | Heating/<br>AC | 4       | Oven<br>Space                    | Available |
| Appliances         | Washer/ Dryer<br>Fridge/Micro<br>wave | Gas            | Propane | Roommate                         | No        |
| TV Cables          | NTT                                   | BBQ<br>Space   | Yes     | Pet                              | No        |
| Internet<br>Access | NTT                                   | Electricity    | 50amp   | Size                             | 1229 sqft |
| Toilet             | 3                                     | Built Year     | 2019    |                                  |           |