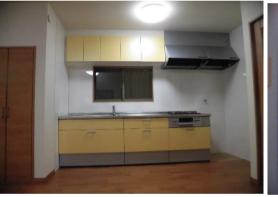

| Туре               | Tanaka House                          |                |         |                                  |           |
|--------------------|---------------------------------------|----------------|---------|----------------------------------|-----------|
| Address            | Sakamoto1,                            |                |         | Yokosuka                         |           |
| Rent               | ¥250,000                              |                |         |                                  |           |
| Transport          | 7min. Drive from<br>Base              |                | Station | 20min.Walk to KQ<br>Shioiri Sta. |           |
| Rooms              | 2LDK                                  |                |         | Tatami<br>Room                   | No        |
| Parking            | 1                                     | Heating/<br>AC | 4       | Oven<br>Space                    | Available |
| Appliances         | Washer/ Dryer<br>Fridge/Micro<br>wave | Gas            | Propane | Roommate                         | No        |
| TV Cables          | NTT                                   | BBQ<br>Space   | Yes     | Pet                              | No        |
| Internet<br>Access | NTT                                   | Electricity    | 50amp   | Size                             | 1229 sqft |
| Toilet             | 3                                     | Built Year     | 2019    |                                  |           |