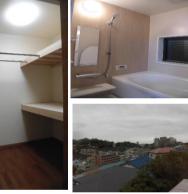

| Туре               | Tanaka House                          |                |         |                                  |           |
|--------------------|---------------------------------------|----------------|---------|----------------------------------|-----------|
| Address            | Sakamoto1,                            |                |         | Yokosuka                         |           |
| Rent               | ¥250,000                              |                |         |                                  |           |
| Transport          | 7min. Drive from<br>Base              |                | Station | 20min.Walk to KQ<br>Shioiri Sta. |           |
| Rooms              | 2LDK                                  |                |         | Tatami<br>Room                   | No        |
| Parking            | 1                                     | Heating/<br>AC | 4       | Oven<br>Space                    | Available |
| Appliances         | Washer/ Dryer<br>Fridge/Micro<br>wave | Gas            | Propane | Roommate                         | No        |
| TV Cables          | NTT                                   | BBQ<br>Space   | Yes     | Pet                              | No        |
| Internet<br>Access | NTT                                   | Electricity    | 50amp   | Size                             | 1229 sqft |
| Toilet             | 3                                     | Built Year     | 2019    |                                  |           |