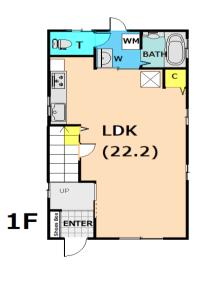

| Туре               | Tanaka House                          |                |         |                                  |           |
|--------------------|---------------------------------------|----------------|---------|----------------------------------|-----------|
| Address            | Sakamoto1,                            |                |         | Yokosuka                         |           |
| Rent               | ¥250,000                              |                |         |                                  |           |
| Transport          | 7min. Drive from<br>Base              |                | Station | 20min.Walk to KQ<br>Shioiri Sta. |           |
| Rooms              | 2LDK                                  |                |         | Tatami<br>Room                   | No        |
| Parking            | 1                                     | Heating/<br>AC | 4       | Oven<br>Space                    | Available |
| Appliances         | Washer/ Dryer<br>Fridge/Micro<br>wave | Gas            | Propane | Roommate                         | No        |
| TV Cables          | NTT                                   | BBQ<br>Space   | Yes     | Pet                              | No        |
| Internet<br>Access | NTT                                   | Electricity    | 50amp   | Size                             | 1229 sqft |
| Toilet             | 3                                     | Built Year     | 2019    |                                  |           |