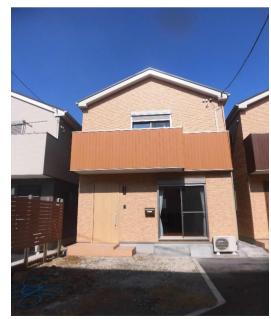

| Туре               | Tanaka House                          |                |         |                                  |           |
|--------------------|---------------------------------------|----------------|---------|----------------------------------|-----------|
| Address            | Sakamoto1,                            |                |         | Yokosuka                         |           |
| Rent               | ¥250,000                              |                |         |                                  |           |
| Transport          | 7min. Drive from<br>Base              |                | Station | 20min.Walk to KQ<br>Shioiri Sta. |           |
| Rooms              | 2LDK                                  |                |         | Tatami<br>Room                   | No        |
| Parking            | 1                                     | Heating/<br>AC | 4       | Oven<br>Space                    | Available |
| Appliances         | Washer/ Dryer<br>Fridge/Micro<br>wave | Gas            | Propane | Roommate                         | No        |
| TV Cables          | NTT                                   | BBQ<br>Space   | Yes     | Pet                              | No        |
| Internet<br>Access | NTT                                   | Electricity    | 50amp   | Size                             | 1229 sqft |
| Toilet             | 3                                     | Built Year     | 2019    |                                  |           |