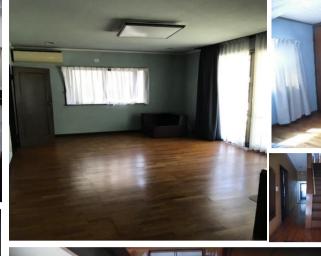

| <b>Takasu House</b> |                                        |                |                |                                  |                |  |
|---------------------|----------------------------------------|----------------|----------------|----------------------------------|----------------|--|
| Address             | Sakamoto cho3, Yokosuka                |                |                |                                  |                |  |
| Rent                | ¥233,000                               |                |                |                                  |                |  |
| Transport           | 10min. Drive from<br>Base              |                | Station        | 30min.Walk to KQ<br>Shioiri Sta. |                |  |
| Rooms               | 2LDK                                   |                |                | Tatami<br>Room                   | No             |  |
| Parking             | 1                                      | Heating/<br>AC | 3              | Oven<br>Space                    | No             |  |
| Appliances          | Fridge./Micro<br>wave.Washer/<br>Dryer | Gas            | Propane<br>Gas | Roommate                         | No             |  |
| TV Cables           | NTT                                    | BBQ<br>Space   | Yes            | Pet                              | Small Dog      |  |
| Internet<br>Access  | NTT                                    | Electricity    | 50amp          | Size                             | 873.17<br>sqft |  |
| Toilet              | 1                                      | Remodel        | 2020           |                                  |                |  |