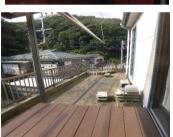

| <b>Takasu House</b> |                                        |                |                |                                  |                |  |
|---------------------|----------------------------------------|----------------|----------------|----------------------------------|----------------|--|
| Address             | Sakamoto cho3, Yokosuka                |                |                |                                  |                |  |
| Rent                | ¥233,000                               |                |                |                                  |                |  |
| Transport           | 10min. Drive from<br>Base              |                | Station        | 30min.Walk to KQ<br>Shioiri Sta. |                |  |
| Rooms               | 2LDK                                   |                |                | Tatami<br>Room                   | No             |  |
| Parking             | 1                                      | Heating/<br>AC | 3              | Oven<br>Space                    | No             |  |
| Appliances          | Fridge./Micro<br>wave.Washer/<br>Dryer | Gas            | Propane<br>Gas | Roommate                         | No             |  |
| TV Cables           | NTT                                    | BBQ<br>Space   | Yes            | Pet                              | Small Dog      |  |
| Internet<br>Access  | NTT                                    | Electricity    | 50amp          | Size                             | 873.17<br>sqft |  |
| Toilet              | 1                                      | Remodel        | 2020           |                                  |                |  |