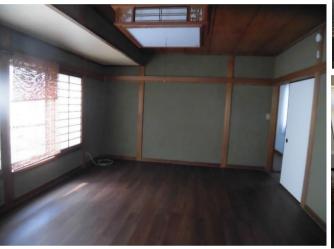

| <b>Takasu House</b> |                                        |                |                |                                  |                |  |
|---------------------|----------------------------------------|----------------|----------------|----------------------------------|----------------|--|
| Address             | Sakamoto cho3, Yokosuka                |                |                |                                  |                |  |
| Rent                | ¥233,000                               |                |                |                                  |                |  |
| Transport           | 10min. Drive from<br>Base              |                | Station        | 30min.Walk to KQ<br>Shioiri Sta. |                |  |
| Rooms               | 2LDK                                   |                |                | Tatami<br>Room                   | No             |  |
| Parking             | 1                                      | Heating/<br>AC | 3              | Oven<br>Space                    | No             |  |
| Appliances          | Fridge./Micro<br>wave.Washer/<br>Dryer | Gas            | Propane<br>Gas | Roommate                         | No             |  |
| TV Cables           | NTT                                    | BBQ<br>Space   | Yes            | Pet                              | Small Dog      |  |
| Internet<br>Access  | NTT                                    | Electricity    | 50amp          | Size                             | 873.17<br>sqft |  |
| Toilet              | 1                                      | Remodel        | 2020           |                                  |                |  |