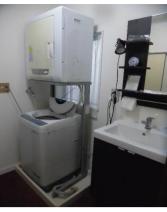

| <b>Takasu House</b> |                                        |                |                |                                  |                |  |
|---------------------|----------------------------------------|----------------|----------------|----------------------------------|----------------|--|
| Address             | Sakamoto cho3, Yokosuka                |                |                |                                  |                |  |
| Rent                | ¥233,000                               |                |                |                                  |                |  |
| Transport           | 10min. Drive from<br>Base              |                | Station        | 30min.Walk to KQ<br>Shioiri Sta. |                |  |
| Rooms               | 2LDK                                   |                |                | Tatami<br>Room                   | No             |  |
| Parking             | 1                                      | Heating/<br>AC | 3              | Oven<br>Space                    | No             |  |
| Appliances          | Fridge./Micro<br>wave.Washer/<br>Dryer | Gas            | Propane<br>Gas | Roommate                         | No             |  |
| TV Cables           | NTT                                    | BBQ<br>Space   | Yes            | Pet                              | Small Dog      |  |
| Internet<br>Access  | NTT                                    | Electricity    | 50amp          | Size                             | 873.17<br>sqft |  |
| Toilet              | 1                                      | Remodel        | 2020           |                                  |                |  |