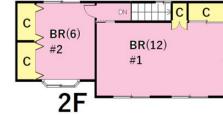

| <b>Takasu House</b> |                                        |                |                |                                  |                |  |
|---------------------|----------------------------------------|----------------|----------------|----------------------------------|----------------|--|
| Address             | Sakamoto cho3, Yokosuka                |                |                |                                  |                |  |
| Rent                | ¥233,000                               |                |                |                                  |                |  |
| Transport           | 10min. Drive from<br>Base              |                | Station        | 30min.Walk to KQ<br>Shioiri Sta. |                |  |
| Rooms               | 2LDK                                   |                |                | Tatami<br>Room                   | No             |  |
| Parking             | 1                                      | Heating/<br>AC | 3              | Oven<br>Space                    | No             |  |
| Appliances          | Fridge./Micro<br>wave.Washer/<br>Dryer | Gas            | Propane<br>Gas | Roommate                         | No             |  |
| TV Cables           | NTT                                    | BBQ<br>Space   | Yes            | Pet                              | Small Dog      |  |
| Internet<br>Access  | NTT                                    | Electricity    | 50amp          | Size                             | 873.17<br>sqft |  |
| Toilet              | 1                                      | Remodel        | 2020           |                                  |                |  |