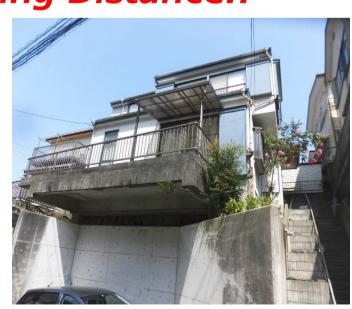

| <b>Takasu House</b> |                                        |                |                |                                  |                |  |
|---------------------|----------------------------------------|----------------|----------------|----------------------------------|----------------|--|
| Address             | Sakamoto cho3, Yokosuka                |                |                |                                  |                |  |
| Rent                | ¥233,000                               |                |                |                                  |                |  |
| Transport           | 10min. Drive from<br>Base              |                | Station        | 30min.Walk to KQ<br>Shioiri Sta. |                |  |
| Rooms               | 2LDK                                   |                |                | Tatami<br>Room                   | No             |  |
| Parking             | 1                                      | Heating/<br>AC | 3              | Oven<br>Space                    | No             |  |
| Appliances          | Fridge./Micro<br>wave.Washer/<br>Dryer | Gas            | Propane<br>Gas | Roommate                         | No             |  |
| TV Cables           | NTT                                    | BBQ<br>Space   | Yes            | Pet                              | Small Dog      |  |
| Internet<br>Access  | NTT                                    | Electricity    | 50amp          | Size                             | 873.17<br>sqft |  |
| Toilet              | 1                                      | Remodel        | 2020           |                                  |                |  |

## Walking Distance!!

| Monthly<br>Rent        | ¥ 233,000 |
|------------------------|-----------|
| Security<br>Deposit    | ¥ 233,000 |
| Agent<br>Fee(+10% Tax) | ¥ 256,300 |
| Landlord<br>Fee        | ¥ 233,000 |
| Sub Total              | ¥ 955,300 |
| Renter's<br>Insurance  | ¥ 20,000  |