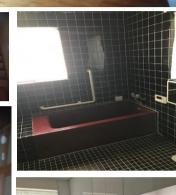

| <b>Takasu House</b> |                                        |                |                |                                  |                |  |
|---------------------|----------------------------------------|----------------|----------------|----------------------------------|----------------|--|
| Address             | Sakamoto cho3, Yokosuka                |                |                |                                  |                |  |
| Rent                | ¥233,000                               |                |                |                                  |                |  |
| Transport           | 10min. Drive from<br>Base              |                | Station        | 30min.Walk to KQ<br>Shioiri Sta. |                |  |
| Rooms               | 2LDK                                   |                |                | Tatami<br>Room                   | No             |  |
| Parking             | 1                                      | Heating/<br>AC | 3              | Oven<br>Space                    | No             |  |
| Appliances          | Fridge./Micro<br>wave.Washer/<br>Dryer | Gas            | Propane<br>Gas | Roommate                         | No             |  |
| TV Cables           | NTT                                    | BBQ<br>Space   | Yes            | Pet                              | Small Dog      |  |
| Internet<br>Access  | NTT                                    | Electricity    | 50amp          | Size                             | 873.17<br>sqft |  |
| Toilet              | 1                                      | Remodel        | 2020           |                                  |                |  |