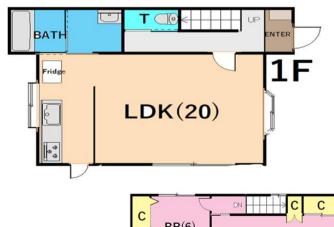

| <b>Takasu House</b> |                                        |                |                |                                  |                |  |
|---------------------|----------------------------------------|----------------|----------------|----------------------------------|----------------|--|
| Address             | Sakamoto cho3, Yokosuka                |                |                |                                  |                |  |
| Rent                | ¥233,000                               |                |                |                                  |                |  |
| Transport           | 10min. Drive from<br>Base              |                | Station        | 30min.Walk to KQ<br>Shioiri Sta. |                |  |
| Rooms               | 2LDK                                   |                |                | Tatami<br>Room                   | No             |  |
| Parking             | 1                                      | Heating/<br>AC | 3              | Oven<br>Space                    | No             |  |
| Appliances          | Fridge./Micro<br>wave.Washer/<br>Dryer | Gas            | Propane<br>Gas | Roommate                         | No             |  |
| TV Cables           | NTT                                    | BBQ<br>Space   | Yes            | Pet                              | Small Dog      |  |
| Internet<br>Access  | NTT                                    | Electricity    | 50amp          | Size                             | 873.17<br>sqft |  |
| Toilet              | 1                                      | Remodel        | 2020           |                                  |                |  |