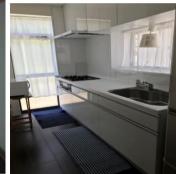

| <b>Takasu House</b> |                                        |                |                |                                  |                |  |
|---------------------|----------------------------------------|----------------|----------------|----------------------------------|----------------|--|
| Address             | Sakamoto cho3, Yokosuka                |                |                |                                  |                |  |
| Rent                | ¥233,000                               |                |                |                                  |                |  |
| Transport           | 10min. Drive from<br>Base              |                | Station        | 30min.Walk to KQ<br>Shioiri Sta. |                |  |
| Rooms               | 2LDK                                   |                |                | Tatami<br>Room                   | No             |  |
| Parking             | 1                                      | Heating/<br>AC | 3              | Oven<br>Space                    | No             |  |
| Appliances          | Fridge./Micro<br>wave.Washer/<br>Dryer | Gas            | Propane<br>Gas | Roommate                         | No             |  |
| TV Cables           | NTT                                    | BBQ<br>Space   | Yes            | Pet                              | Small Dog      |  |
| Internet<br>Access  | NTT                                    | Electricity    | 50amp          | Size                             | 873.17<br>sqft |  |
| Toilet              | 1                                      | Remodel        | 2020           |                                  |                |  |