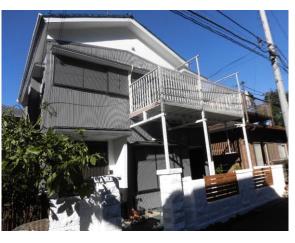

## Next inspection Feb.14 2026

| <b>Takashimizu House</b> |                             |              |                |                               |            |
|--------------------------|-----------------------------|--------------|----------------|-------------------------------|------------|
| Address                  | dress Mabori-cho1, Yokosuka |              |                |                               |            |
| Rent                     | ¥210,000                    |              |                |                               |            |
| Transport                | 15min. Drive from<br>Base   |              | Station        | 10min.Walk to KQ<br>Otsu Sta. |            |
| Rooms                    | 1LDK                        |              |                | Tatami<br>Room                | No         |
| Parking lot              | Yes                         | Heating/AC   | 2              | Stove                         | Yes        |
| Appliances               | No                          | Gas          | Propane<br>Gas | Roommate                      | No         |
| TV Cables                | NTT                         | BBQ<br>Space | Yes            | Pet                           | Negotiable |
| Internet<br>Access       | NTT                         | Electricity  | 60amp          | Size                          | 946.7 sqft |
| Toilet                   | 2                           |              |                | dillored                      |            |