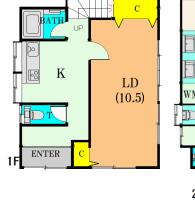

## Next inspection Feb.14 2026

| <b>Takashimizu House</b> |                             |              |                |                               |            |
|--------------------------|-----------------------------|--------------|----------------|-------------------------------|------------|
| Address                  | dress Mabori-cho1, Yokosuka |              |                |                               |            |
| Rent                     | ¥210,000                    |              |                |                               |            |
| Transport                | 15min. Drive from<br>Base   |              | Station        | 10min.Walk to KQ<br>Otsu Sta. |            |
| Rooms                    | 1LDK                        |              |                | Tatami<br>Room                | No         |
| Parking lot              | Yes                         | Heating/AC   | 2              | Stove                         | Yes        |
| Appliances               | No                          | Gas          | Propane<br>Gas | Roommate                      | No         |
| TV Cables                | NTT                         | BBQ<br>Space | Yes            | Pet                           | Negotiable |
| Internet<br>Access       | NTT                         | Electricity  | 60amp          | Size                          | 946.7 sqft |
| Toilet                   | 2                           |              |                | dillored                      |            |