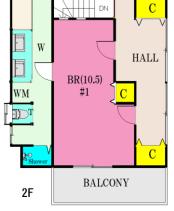

## Next inspection Feb.14 2026

| <b>Takashimizu House</b> |                             |              |                |                               |            |
|--------------------------|-----------------------------|--------------|----------------|-------------------------------|------------|
| Address                  | dress Mabori-cho1, Yokosuka |              |                |                               |            |
| Rent                     | ¥210,000                    |              |                |                               |            |
| Transport                | 15min. Drive from<br>Base   |              | Station        | 10min.Walk to KQ<br>Otsu Sta. |            |
| Rooms                    | 1LDK                        |              |                | Tatami<br>Room                | No         |
| Parking lot              | Yes                         | Heating/AC   | 2              | Stove                         | Yes        |
| Appliances               | No                          | Gas          | Propane<br>Gas | Roommate                      | No         |
| TV Cables                | NTT                         | BBQ<br>Space | Yes            | Pet                           | Negotiable |
| Internet<br>Access       | NTT                         | Electricity  | 60amp          | Size                          | 946.7 sqft |
| Toilet                   | 2                           |              |                | dillored                      |            |