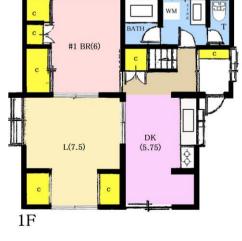

| Туре               | <b>Takahashi House</b>   |                |                  |                                         |             |
|--------------------|--------------------------|----------------|------------------|-----------------------------------------|-------------|
| Address            | Uwamachi4, Yokosuka      |                |                  |                                         |             |
| Rent               | ¥180,000                 |                |                  |                                         |             |
| Transport          | 20min. Walk from<br>Base |                | Train<br>Station | 15min. Walk to KQ<br>Yokosuka Chuo Sta. |             |
| Rooms              |                          | <u>3LDk</u>    |                  | Tatami<br>Rooms                         | 0           |
| Parking            | No                       | Heating/<br>AC | 4                | Oven<br>Space                           | No          |
| Appliances         | Washer,Dryer<br>Fridge   | Gas            | City Gas         | Roommate                                | O.K         |
| TV<br>Cables       | J-COM                    | BBQ Space      | Yes              | Pet                                     | No          |
| Internet<br>Access | J-COM                    | Electricity    | 50amp            | Size                                    | 967.7Sq.Ft. |
| Toilet             | 1                        | Built Year     | 1983             | Trimming of<br>Trees                    | by Owner    |
|                    |                          |                |                  | AFN Dish<br>Installation                | O.K         |
| Monthly<br>Rent    | ¥ 180,000                |                | 18 J.            |                                         |             |