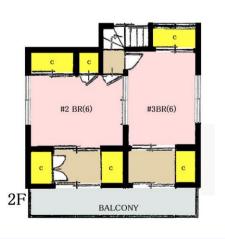

| Туре               | <b>Takahashi House</b>   |                |                  |                                         |             |
|--------------------|--------------------------|----------------|------------------|-----------------------------------------|-------------|
| Address            | Uwamachi4, Yokosuka      |                |                  |                                         |             |
| Rent               | ¥180,000                 |                |                  |                                         |             |
| Transport          | 20min. Walk from<br>Base |                | Train<br>Station | 15min. Walk to KQ<br>Yokosuka Chuo Sta. |             |
| Rooms              |                          | <u>3LDk</u>    |                  | Tatami<br>Rooms                         | 0           |
| Parking            | No                       | Heating/<br>AC | 4                | Oven<br>Space                           | No          |
| Appliances         | Washer,Dryer<br>Fridge   | Gas            | City Gas         | Roommate                                | O.K         |
| TV<br>Cables       | J-COM                    | BBQ Space      | Yes              | Pet                                     | No          |
| Internet<br>Access | J-COM                    | Electricity    | 50amp            | Size                                    | 967.7Sq.Ft. |
| Toilet             | 1                        | Built Year     | 1983             | Trimming of<br>Trees                    | by Owner    |
|                    |                          |                |                  | AFN Dish<br>Installation                | O.K         |
| Monthly<br>Rent    | ¥ 180,000                |                | 18 J.            |                                         |             |