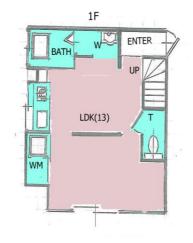

| Туре               | Tailee House ${ m I\hspace{1em}I}$ |                |         |                                        |          |
|--------------------|------------------------------------|----------------|---------|----------------------------------------|----------|
| Address            | Iriyamazu3,                        |                |         | <b>loko</b> s                          | suka     |
| Rent               | ¥180,000                           |                |         |                                        |          |
| Transport          | 12min.Drive from<br>Base           |                | Station | 25min.Walk to KQ<br>Yokosuka Chuo Sta. |          |
| Rooms              |                                    | 2LDk           |         | Tatami<br>Room                         | No       |
| Parking            | Nego.                              | Heating/<br>AC | 3       | Oven<br>Space                          | Yes      |
| Appliances         | Included                           | Gas            | Propane | Roommate                               | No       |
| TV Cables          | J:com                              | BBQ<br>Space   | Yes     | Pet                                    | Nego.    |
| Internet<br>Access | J:com                              | Electricity    | 30amp   | Size                                   | 611sqft. |
| Toilet             | 1                                  | Built Year     | 1999    |                                        |          |