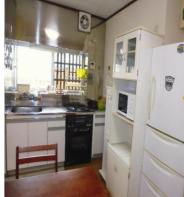

| Туре               | Tailee House ${ m I\hspace{1em}I}$ |                |         |                                        |          |
|--------------------|------------------------------------|----------------|---------|----------------------------------------|----------|
| Address            | Iriyamazu3,                        |                |         | <b>loko</b> s                          | suka     |
| Rent               | ¥180,000                           |                |         |                                        |          |
| Transport          | 12min.Drive from<br>Base           |                | Station | 25min.Walk to KQ<br>Yokosuka Chuo Sta. |          |
| Rooms              |                                    | 2LDk           |         | Tatami<br>Room                         | No       |
| Parking            | Nego.                              | Heating/<br>AC | 3       | Oven<br>Space                          | Yes      |
| Appliances         | Included                           | Gas            | Propane | Roommate                               | No       |
| TV Cables          | J:com                              | BBQ<br>Space   | Yes     | Pet                                    | Nego.    |
| Internet<br>Access | J:com                              | Electricity    | 30amp   | Size                                   | 611sqft. |
| Toilet             | 1                                  | Built Year     | 1999    |                                        |          |