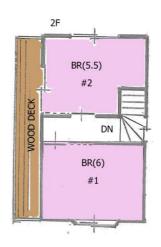

| Туре               | Tailee House ${ m I\hspace{1em}I}$ |                |         |                                        |          |
|--------------------|------------------------------------|----------------|---------|----------------------------------------|----------|
| Address            | Iriyamazu3,                        |                |         | <b>loko</b> s                          | suka     |
| Rent               | ¥180,000                           |                |         |                                        |          |
| Transport          | 12min.Drive from<br>Base           |                | Station | 25min.Walk to KQ<br>Yokosuka Chuo Sta. |          |
| Rooms              |                                    | 2LDk           |         | Tatami<br>Room                         | No       |
| Parking            | Nego.                              | Heating/<br>AC | 3       | Oven<br>Space                          | Yes      |
| Appliances         | Included                           | Gas            | Propane | Roommate                               | No       |
| TV Cables          | J:com                              | BBQ<br>Space   | Yes     | Pet                                    | Nego.    |
| Internet<br>Access | J:com                              | Electricity    | 30amp   | Size                                   | 611sqft. |
| Toilet             | 1                                  | Built Year     | 1999    |                                        |          |