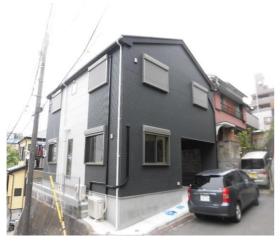

| Suzuku House       |                          |                |                |                                  |           |  |
|--------------------|--------------------------|----------------|----------------|----------------------------------|-----------|--|
| Address            | Iriyamazu3, Yokosuka     |                |                |                                  | suka      |  |
| Rent               | ¥300,000                 |                |                |                                  |           |  |
| Transport          | 7min. Drive from<br>Base |                | Station        | 20min.Walk to KQ<br>Shioiri Sta. |           |  |
| Rooms              | 3LDK                     |                |                | Tatami<br>Room                   | No        |  |
| Parking            | 1                        | Heating/<br>AC | 4              | Oven<br>Space                    | Available |  |
| Appliances         | No                       | Gas            | Propane<br>Gas | Roommate                         | No        |  |
| TV Cables          | NTT                      | BBQ<br>Space   | No             | Pet                              | No        |  |
| Internet<br>Access | NTT                      | Electricity    | 50amp          | Size                             | 1280 sqft |  |
| Toilet             | 2                        | Built Year     | 2020           |                                  |           |  |