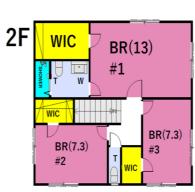

| Suzuku House       |                          |                |                |                                  |           |  |
|--------------------|--------------------------|----------------|----------------|----------------------------------|-----------|--|
| Address            | Iriyamazu3, Yokosuka     |                |                |                                  | suka      |  |
| Rent               | ¥300,000                 |                |                |                                  |           |  |
| Transport          | 7min. Drive from<br>Base |                | Station        | 20min.Walk to KQ<br>Shioiri Sta. |           |  |
| Rooms              | 3LDK                     |                |                | Tatami<br>Room                   | No        |  |
| Parking            | 1                        | Heating/<br>AC | 4              | Oven<br>Space                    | Available |  |
| Appliances         | No                       | Gas            | Propane<br>Gas | Roommate                         | No        |  |
| TV Cables          | NTT                      | BBQ<br>Space   | No             | Pet                              | No        |  |
| Internet<br>Access | NTT                      | Electricity    | 50amp          | Size                             | 1280 sqft |  |
| Toilet             | 2                        | Built Year     | 2020           |                                  |           |  |