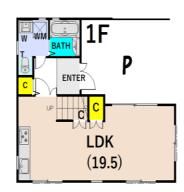

| Suzuku House       |                          |                |                |                                  |           |  |
|--------------------|--------------------------|----------------|----------------|----------------------------------|-----------|--|
| Address            | Iriyamazu3, Yokosuka     |                |                |                                  | suka      |  |
| Rent               | ¥300,000                 |                |                |                                  |           |  |
| Transport          | 7min. Drive from<br>Base |                | Station        | 20min.Walk to KQ<br>Shioiri Sta. |           |  |
| Rooms              | 3LDK                     |                |                | Tatami<br>Room                   | No        |  |
| Parking            | 1                        | Heating/<br>AC | 4              | Oven<br>Space                    | Available |  |
| Appliances         | No                       | Gas            | Propane<br>Gas | Roommate                         | No        |  |
| TV Cables          | NTT                      | BBQ<br>Space   | No             | Pet                              | No        |  |
| Internet<br>Access | NTT                      | Electricity    | 50amp          | Size                             | 1280 sqft |  |
| Toilet             | 2                        | Built Year     | 2020           |                                  |           |  |