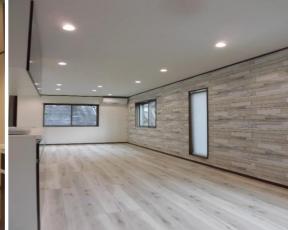

| Suzuku House       |                          |                |                |                                  |           |  |
|--------------------|--------------------------|----------------|----------------|----------------------------------|-----------|--|
| Address            | Iriyamazu3, Yokosuka     |                |                |                                  | suka      |  |
| Rent               | ¥300,000                 |                |                |                                  |           |  |
| Transport          | 7min. Drive from<br>Base |                | Station        | 20min.Walk to KQ<br>Shioiri Sta. |           |  |
| Rooms              | 3LDK                     |                |                | Tatami<br>Room                   | No        |  |
| Parking            | 1                        | Heating/<br>AC | 4              | Oven<br>Space                    | Available |  |
| Appliances         | No                       | Gas            | Propane<br>Gas | Roommate                         | No        |  |
| TV Cables          | NTT                      | BBQ<br>Space   | No             | Pet                              | No        |  |
| Internet<br>Access | NTT                      | Electricity    | 50amp          | Size                             | 1280 sqft |  |
| Toilet             | 2                        | Built Year     | 2020           |                                  |           |  |