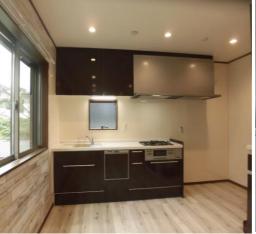

| Suzuku House       |                          |                |                |                                  |           |  |
|--------------------|--------------------------|----------------|----------------|----------------------------------|-----------|--|
| Address            | Iriyamazu3, Yokosuka     |                |                |                                  | suka      |  |
| Rent               | ¥300,000                 |                |                |                                  |           |  |
| Transport          | 7min. Drive from<br>Base |                | Station        | 20min.Walk to KQ<br>Shioiri Sta. |           |  |
| Rooms              | 3LDK                     |                |                | Tatami<br>Room                   | No        |  |
| Parking            | 1                        | Heating/<br>AC | 4              | Oven<br>Space                    | Available |  |
| Appliances         | No                       | Gas            | Propane<br>Gas | Roommate                         | No        |  |
| TV Cables          | NTT                      | BBQ<br>Space   | No             | Pet                              | No        |  |
| Internet<br>Access | NTT                      | Electricity    | 50amp          | Size                             | 1280 sqft |  |
| Toilet             | 2                        | Built Year     | 2020           |                                  |           |  |