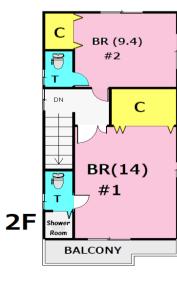

| Туре               | Suzuki House                          |                |         |                                  |           |
|--------------------|---------------------------------------|----------------|---------|----------------------------------|-----------|
| Address            | Sakamoto1, Yokosuka                   |                |         |                                  | suka      |
| Rent               | ¥250,000                              |                |         |                                  |           |
| Transport          | 7min. Drive from<br>Base              |                | Station | 20min.Walk to KQ<br>Shioiri Sta. |           |
| Rooms              | 2LDK                                  |                |         | Tatami<br>Room                   | No        |
| Parking            | 1                                     | Heating/<br>AC | 4       | Oven<br>Space                    | Available |
| Appliances         | Washer/Dryer<br>Fridge./Micro<br>wave | Gas            | Propane | Roommate                         | No        |
| TV Cables          | NTT                                   | BBQ<br>Space   | Yes     | Pet                              | No        |
| Internet<br>Access | NTT                                   | Electricity    | 50amp   | Size                             | 1229 sqft |
| Toilet             | 3                                     | Built Year     | 2019    |                                  |           |