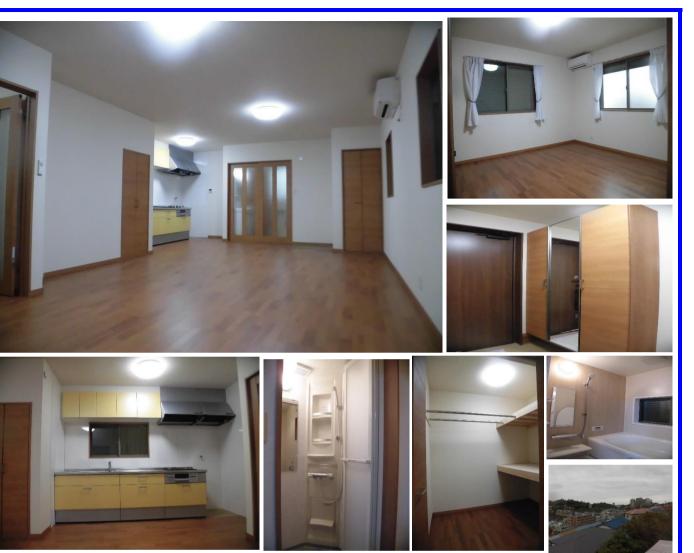

| Туре               | Suzuki House                          |                |         |                                  |           |
|--------------------|---------------------------------------|----------------|---------|----------------------------------|-----------|
| Address            | Sakamoto1, Yokosuka                   |                |         |                                  | suka      |
| Rent               | ¥250,000                              |                |         |                                  |           |
| Transport          | 7min. Drive from<br>Base              |                | Station | 20min.Walk to KQ<br>Shioiri Sta. |           |
| Rooms              | 2LDK                                  |                |         | Tatami<br>Room                   | No        |
| Parking            | 1                                     | Heating/<br>AC | 4       | Oven<br>Space                    | Available |
| Appliances         | Washer/Dryer<br>Fridge./Micro<br>wave | Gas            | Propane | Roommate                         | No        |
| TV Cables          | NTT                                   | BBQ<br>Space   | Yes     | Pet                              | No        |
| Internet<br>Access | NTT                                   | Electricity    | 50amp   | Size                             | 1229 sqft |
| Toilet             | 3                                     | Built Year     | 2019    |                                  |           |