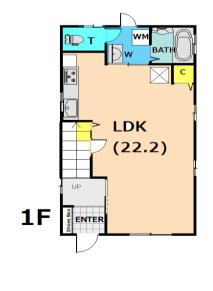

| Туре               | Suzuki House                          |                |         |                                  |           |
|--------------------|---------------------------------------|----------------|---------|----------------------------------|-----------|
| Address            | Sakamoto1, Yokosuka                   |                |         |                                  | suka      |
| Rent               | ¥250,000                              |                |         |                                  |           |
| Transport          | 7min. Drive from<br>Base              |                | Station | 20min.Walk to KQ<br>Shioiri Sta. |           |
| Rooms              | 2LDK                                  |                |         | Tatami<br>Room                   | No        |
| Parking            | 1                                     | Heating/<br>AC | 4       | Oven<br>Space                    | Available |
| Appliances         | Washer/Dryer<br>Fridge./Micro<br>wave | Gas            | Propane | Roommate                         | No        |
| TV Cables          | NTT                                   | BBQ<br>Space   | Yes     | Pet                              | No        |
| Internet<br>Access | NTT                                   | Electricity    | 50amp   | Size                             | 1229 sqft |
| Toilet             | 3                                     | Built Year     | 2019    |                                  |           |