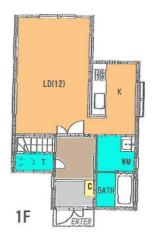

| Type               | Suzuki House              |                          |          |                                         |            |
|--------------------|---------------------------|--------------------------|----------|-----------------------------------------|------------|
| Address            | Miharu-cho1,              |                          |          | Yokosuka                                |            |
| Rent               | ¥180,000                  |                          |          |                                         |            |
| Transport          | 10min. Drive from<br>Base |                          | Station  | 5min.Walk to KQ<br>Kenritsudaigaku Sta. |            |
| Rooms              |                           | 3LDk                     |          | Tatami<br>Room                          | No         |
| Parking            | 1+81                      | Heating/<br>AC           | 3        | Oven<br>Space                           | No         |
| Appliances         | No                        | Gas                      | City Gas | Roommate                                | No         |
| TV<br>Cables       | J:com                     | BBQ<br>Space             | Yes      | Pet                                     | No         |
| Internet<br>Access | J:com                     | Electricity              | 30amp    | Size                                    | 942.25sqft |
| Toilet             | 2                         | AFN Dish<br>Installation | O.K      |                                         |            |