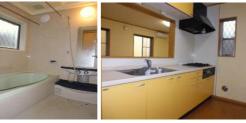

| Type               | Suzuki House              |                          |          |                                         |            |
|--------------------|---------------------------|--------------------------|----------|-----------------------------------------|------------|
| Address            | Miharu-cho1,              |                          |          | Yokosuka                                |            |
| Rent               | ¥180,000                  |                          |          |                                         |            |
| Transport          | 10min. Drive from<br>Base |                          | Station  | 5min.Walk to KQ<br>Kenritsudaigaku Sta. |            |
| Rooms              |                           | 3LDk                     |          | Tatami<br>Room                          | No         |
| Parking            | 1+81                      | Heating/<br>AC           | 3        | Oven<br>Space                           | No         |
| Appliances         | No                        | Gas                      | City Gas | Roommate                                | No         |
| TV<br>Cables       | J:com                     | BBQ<br>Space             | Yes      | Pet                                     | No         |
| Internet<br>Access | J:com                     | Electricity              | 30amp    | Size                                    | 942.25sqft |
| Toilet             | 2                         | AFN Dish<br>Installation | O.K      |                                         |            |