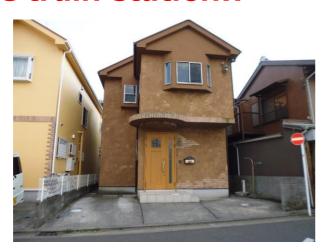

| Type               | Suzuki House              |                          |          |                                         |            |
|--------------------|---------------------------|--------------------------|----------|-----------------------------------------|------------|
| Address            | Miharu-cho1,              |                          |          | Yokosuka                                |            |
| Rent               | ¥180,000                  |                          |          |                                         |            |
| Transport          | 10min. Drive from<br>Base |                          | Station  | 5min.Walk to KQ<br>Kenritsudaigaku Sta. |            |
| Rooms              |                           | 3LDk                     |          | Tatami<br>Room                          | No         |
| Parking            | 1+81                      | Heating/<br>AC           | 3        | Oven<br>Space                           | No         |
| Appliances         | No                        | Gas                      | City Gas | Roommate                                | No         |
| TV<br>Cables       | J:com                     | BBQ<br>Space             | Yes      | Pet                                     | No         |
| Internet<br>Access | J:com                     | Electricity              | 30amp    | Size                                    | 942.25sqft |
| Toilet             | 2                         | AFN Dish<br>Installation | O.K      |                                         |            |

## Close to the train station!!

| Monthly<br>Rent           | ¥ 180,000 |
|---------------------------|-----------|
| Security<br>Deposit       | ¥ 180,000 |
| Agent<br>Fee(+10%<br>Tax) | ¥ 198,000 |
| Landlord<br>Fee           | ¥ 180,000 |
| Sub Total                 | ¥ 738,000 |
| Renter's<br>Insurance     | ¥ 20,000  |