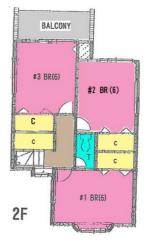

| Type               | Suzuki House              |                          |          |                                         |            |
|--------------------|---------------------------|--------------------------|----------|-----------------------------------------|------------|
| Address            | Miharu-cho1,              |                          |          | Yokosuka                                |            |
| Rent               | ¥180,000                  |                          |          |                                         |            |
| Transport          | 10min. Drive from<br>Base |                          | Station  | 5min.Walk to KQ<br>Kenritsudaigaku Sta. |            |
| Rooms              |                           | 3LDk                     |          | Tatami<br>Room                          | No         |
| Parking            | 1+81                      | Heating/<br>AC           | 3        | Oven<br>Space                           | No         |
| Appliances         | No                        | Gas                      | City Gas | Roommate                                | No         |
| TV<br>Cables       | J:com                     | BBQ<br>Space             | Yes      | Pet                                     | No         |
| Internet<br>Access | J:com                     | Electricity              | 30amp    | Size                                    | 942.25sqft |
| Toilet             | 2                         | AFN Dish<br>Installation | O.K      |                                         |            |