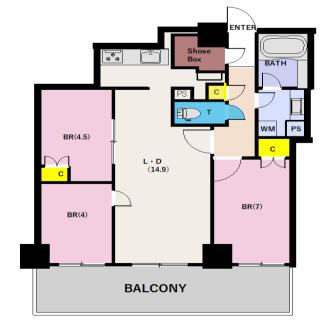

## Next inspection Mar.8th 2027

| <b>Sun Colline Tower #9F</b> |                         |                |         |                                       |          |  |
|------------------------------|-------------------------|----------------|---------|---------------------------------------|----------|--|
| Address                      | Wakamatsu-cho3,Yokosuka |                |         |                                       |          |  |
| Rent                         | ¥250,000                |                |         |                                       |          |  |
| Transport                    | 8min. Walk to Base      |                | Station | 1min.Walk to KQ<br>Yokosuka−chuo Sta. |          |  |
| Rooms                        | 3LDK                    |                |         | Tatami<br>Room                        | No       |  |
| Parking lot                  | No                      | Heating/<br>AC | 3       | Size                                  | 729 sqft |  |
| Appliances                   | No                      | Gas            | City    | Roommate                              | No       |  |
| Electricity                  | 60amp                   | BBQ<br>Space   | No      | Pet                                   | No       |  |
| Internet                     | Free                    |                |         |                                       |          |  |