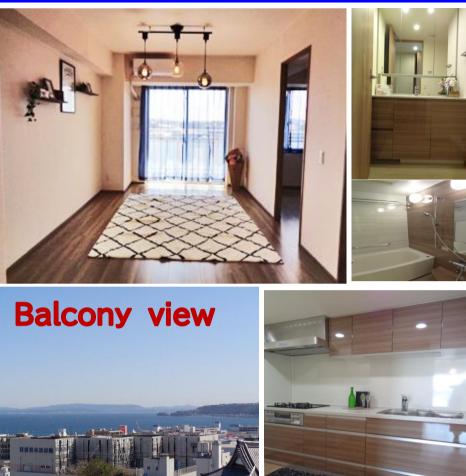

## Next inspection Mar.8th 2027

| <b>Sun Colline Tower #9F</b> |                         |                |         |                                       |          |  |
|------------------------------|-------------------------|----------------|---------|---------------------------------------|----------|--|
| Address                      | Wakamatsu-cho3,Yokosuka |                |         |                                       |          |  |
| Rent                         | ¥250,000                |                |         |                                       |          |  |
| Transport                    | 8min. Walk to Base      |                | Station | 1min.Walk to KQ<br>Yokosuka−chuo Sta. |          |  |
| Rooms                        | 3LDK                    |                |         | Tatami<br>Room                        | No       |  |
| Parking lot                  | No                      | Heating/<br>AC | 3       | Size                                  | 729 sqft |  |
| Appliances                   | No                      | Gas            | City    | Roommate                              | No       |  |
| Electricity                  | 60amp                   | BBQ<br>Space   | No      | Pet                                   | No       |  |
| Internet                     | Free                    |                |         |                                       |          |  |