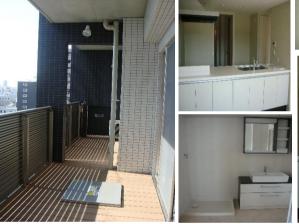

| Туре               | <b>SOHO Yokosuka Chuo 9F</b> |                |                |                                       |                |
|--------------------|------------------------------|----------------|----------------|---------------------------------------|----------------|
| Address            | Hinode-cho1, Yokosuka        |                |                |                                       |                |
| Rent               | ¥210,000                     |                |                |                                       |                |
| Transport          | 15min. Walk from<br>Base     |                | Station        | 5min.Walk to KQ<br>Yokosuka Chuo Sta. |                |
| Rooms              | 2LDK                         |                |                | Tatami<br>Room                        | No             |
| Parking            | Negotiation                  | Heating/<br>AC | 4              | Oven<br>Space                         | Yes            |
| Appliances         | No                           | Gas            | City Gas       | Roommate                              | O.K            |
| TV Cables          | Allowed                      | BBQ<br>Space   | Balcony<br>O.K | Pet                                   | No             |
| Internet<br>Access | Free!!                       | Electricity    | 60amp          | Size                                  | 852.19<br>sqft |
| Toilet             | 1                            | Built Year     | 2009           |                                       |                |