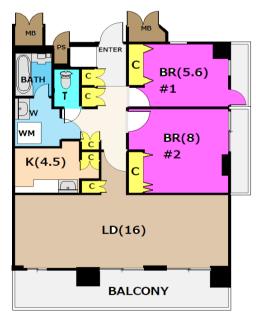

| Туре               | <b>SOHO Yokosuka Chuo 9F</b> |                |                |                                       |                |
|--------------------|------------------------------|----------------|----------------|---------------------------------------|----------------|
| Address            | Hinode-cho1, Yokosuka        |                |                |                                       |                |
| Rent               | ¥210,000                     |                |                |                                       |                |
| Transport          | 15min. Walk from<br>Base     |                | Station        | 5min.Walk to KQ<br>Yokosuka Chuo Sta. |                |
| Rooms              | 2LDK                         |                |                | Tatami<br>Room                        | No             |
| Parking            | Negotiation                  | Heating/<br>AC | 4              | Oven<br>Space                         | Yes            |
| Appliances         | No                           | Gas            | City Gas       | Roommate                              | O.K            |
| TV Cables          | Allowed                      | BBQ<br>Space   | Balcony<br>O.K | Pet                                   | No             |
| Internet<br>Access | Free!!                       | Electricity    | 60amp          | Size                                  | 852.19<br>sqft |
| Toilet             | 1                            | Built Year     | 2009           |                                       |                |