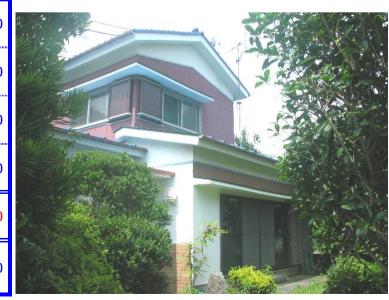

| <b>Snouji House</b>      |                                         |                |          |                                           |                  |  |
|--------------------------|-----------------------------------------|----------------|----------|-------------------------------------------|------------------|--|
| Address                  | Tadodai 80, Yokosuka                    |                |          |                                           |                  |  |
| Rent                     | ¥190,000                                |                |          |                                           |                  |  |
| Transport                | 10min. Drive from<br>Base               |                | Station  | 5min. Walk to KQ<br>Kenritsu Daigaku Sta. |                  |  |
| Rooms                    | 2LDK                                    |                |          | Tatami<br>Room                            | 1                |  |
| Parking lot              | No                                      | Heating/<br>AC | 2        | Oven<br>Space                             | No               |  |
| Appliances               | Washer &<br>Dryer/Fridge/<br>Micro wave | Gas            | City Gas | Roommate                                  | O.K              |  |
| TVCables & Internet      | J-COM                                   | BBQ<br>Space   | Yes      | Pet                                       | Negotiable       |  |
| AFN Dish<br>Installation | O.K                                     | Electricity    | 60amp    | Size                                      | 933.64<br>Sq.Ft. |  |
| Toilet                   | 1                                       |                |          |                                           |                  |  |