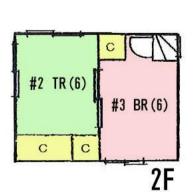

| <b>Snouji House</b>      |                                         |                |          |                                           |                  |  |
|--------------------------|-----------------------------------------|----------------|----------|-------------------------------------------|------------------|--|
| Address                  | Tadodai 80, Yokosuka                    |                |          |                                           |                  |  |
| Rent                     | ¥190,000                                |                |          |                                           |                  |  |
| Transport                | 10min. Drive from<br>Base               |                | Station  | 5min. Walk to KQ<br>Kenritsu Daigaku Sta. |                  |  |
| Rooms                    | 2LDK                                    |                |          | Tatami<br>Room                            | 1                |  |
| Parking lot              | No                                      | Heating/<br>AC | 2        | Oven<br>Space                             | No               |  |
| Appliances               | Washer &<br>Dryer/Fridge/<br>Micro wave | Gas            | City Gas | Roommate                                  | O.K              |  |
| TVCables & Internet      | J-COM                                   | BBQ<br>Space   | Yes      | Pet                                       | Negotiable       |  |
| AFN Dish<br>Installation | O.K                                     | Electricity    | 60amp    | Size                                      | 933.64<br>Sq.Ft. |  |
| Toilet                   | 1                                       |                |          |                                           |                  |  |