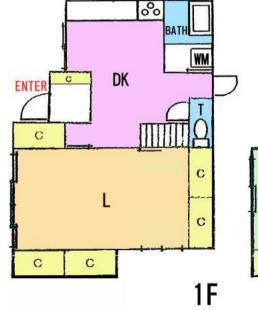

| <b>Snouji House</b>      |                                         |                |          |                                           |                  |  |
|--------------------------|-----------------------------------------|----------------|----------|-------------------------------------------|------------------|--|
| Address                  | Tadodai 80, Yokosuka                    |                |          |                                           |                  |  |
| Rent                     | ¥190,000                                |                |          |                                           |                  |  |
| Transport                | 10min. Drive from<br>Base               |                | Station  | 5min. Walk to KQ<br>Kenritsu Daigaku Sta. |                  |  |
| Rooms                    | 2LDK                                    |                |          | Tatami<br>Room                            | 1                |  |
| Parking lot              | No                                      | Heating/<br>AC | 2        | Oven<br>Space                             | No               |  |
| Appliances               | Washer &<br>Dryer/Fridge/<br>Micro wave | Gas            | City Gas | Roommate                                  | O.K              |  |
| TVCables & Internet      | J-COM                                   | BBQ<br>Space   | Yes      | Pet                                       | Negotiable       |  |
| AFN Dish<br>Installation | O.K                                     | Electricity    | 60amp    | Size                                      | 933.64<br>Sq.Ft. |  |
| Toilet                   | 1                                       |                |          |                                           |                  |  |