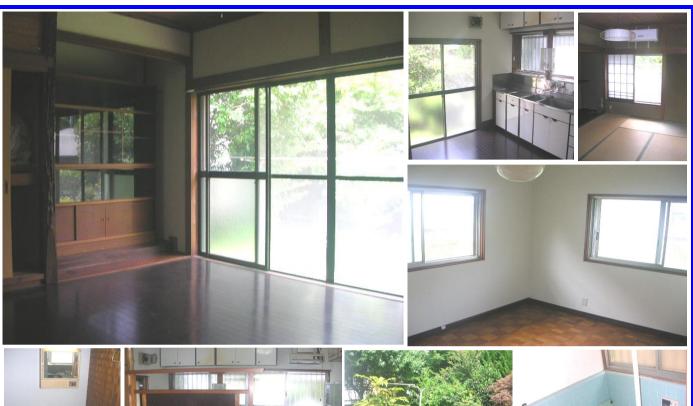

| <b>Snouji House</b>      |                                         |                |          |                                           |                  |  |
|--------------------------|-----------------------------------------|----------------|----------|-------------------------------------------|------------------|--|
| Address                  | Tadodai 80, Yokosuka                    |                |          |                                           |                  |  |
| Rent                     | ¥190,000                                |                |          |                                           |                  |  |
| Transport                | 10min. Drive from<br>Base               |                | Station  | 5min. Walk to KQ<br>Kenritsu Daigaku Sta. |                  |  |
| Rooms                    | 2LDK                                    |                |          | Tatami<br>Room                            | 1                |  |
| Parking lot              | No                                      | Heating/<br>AC | 2        | Oven<br>Space                             | No               |  |
| Appliances               | Washer &<br>Dryer/Fridge/<br>Micro wave | Gas            | City Gas | Roommate                                  | O.K              |  |
| TVCables & Internet      | J-COM                                   | BBQ<br>Space   | Yes      | Pet                                       | Negotiable       |  |
| AFN Dish<br>Installation | O.K                                     | Electricity    | 60amp    | Size                                      | 933.64<br>Sq.Ft. |  |
| Toilet                   | 1                                       |                |          |                                           |                  |  |