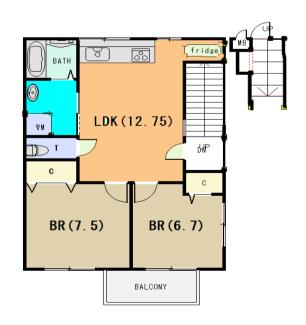

| <b>Shiragiku Heights 2F</b> |                          |                |                |                                        |         |  |
|-----------------------------|--------------------------|----------------|----------------|----------------------------------------|---------|--|
| Address                     | Wakamatsu-cho3, Yokosuka |                |                |                                        |         |  |
| Rent                        | ¥200,000                 |                |                |                                        |         |  |
| Transport                   | 10min. Walk from<br>Base |                | Station        | 5min. Walk to KQ<br>Yokosuka Chuo Sta. |         |  |
| Rooms                       |                          | 2LDk           |                | Tatami<br>Room                         | No      |  |
| Parking                     | No                       | Heating/<br>AC | 3              | Oven                                   | No      |  |
| Appliances                  | No                       | Gas            | Propane<br>Gas | Roommate                               | O.K     |  |
| TV Cables                   | J-COM                    | BBQ<br>Space   | No             | Pet                                    | No      |  |
| Internet<br>Access          | J-COM                    | Electricity    | 40amp          | Size                                   | 668sqft |  |
| Toilet                      | 1                        | Built Year     | 2008           | AFN Dish<br>Installation               | N/A     |  |