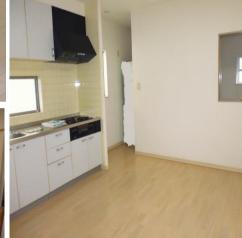

| <b>Shiragiku Heights 2F</b> |                          |                |                |                                        |         |  |
|-----------------------------|--------------------------|----------------|----------------|----------------------------------------|---------|--|
| Address                     | Wakamatsu-cho3, Yokosuka |                |                |                                        |         |  |
| Rent                        | ¥200,000                 |                |                |                                        |         |  |
| Transport                   | 10min. Walk from<br>Base |                | Station        | 5min. Walk to KQ<br>Yokosuka Chuo Sta. |         |  |
| Rooms                       |                          | 2LDk           |                | Tatami<br>Room                         | No      |  |
| Parking                     | No                       | Heating/<br>AC | 3              | Oven                                   | No      |  |
| Appliances                  | No                       | Gas            | Propane<br>Gas | Roommate                               | O.K     |  |
| TV Cables                   | J-COM                    | BBQ<br>Space   | No             | Pet                                    | No      |  |
| Internet<br>Access          | J-COM                    | Electricity    | 40amp          | Size                                   | 668sqft |  |
| Toilet                      | 1                        | Built Year     | 2008           | AFN Dish<br>Installation               | N/A     |  |