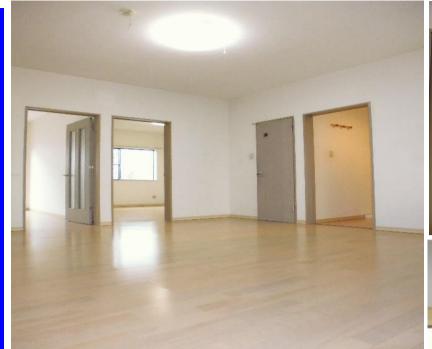

| <b>Shiragiku Heights 2F</b> |                          |                |                |                                        |         |  |
|-----------------------------|--------------------------|----------------|----------------|----------------------------------------|---------|--|
| Address                     | Wakamatsu-cho3, Yokosuka |                |                |                                        |         |  |
| Rent                        | ¥200,000                 |                |                |                                        |         |  |
| Transport                   | 10min. Walk from<br>Base |                | Station        | 5min. Walk to KQ<br>Yokosuka Chuo Sta. |         |  |
| Rooms                       |                          | 2LDk           |                | Tatami<br>Room                         | No      |  |
| Parking                     | No                       | Heating/<br>AC | 3              | Oven                                   | No      |  |
| Appliances                  | No                       | Gas            | Propane<br>Gas | Roommate                               | O.K     |  |
| TV Cables                   | J-COM                    | BBQ<br>Space   | No             | Pet                                    | No      |  |
| Internet<br>Access          | J-COM                    | Electricity    | 40amp          | Size                                   | 668sqft |  |
| Toilet                      | 1                        | Built Year     | 2008           | AFN Dish<br>Installation               | N/A     |  |