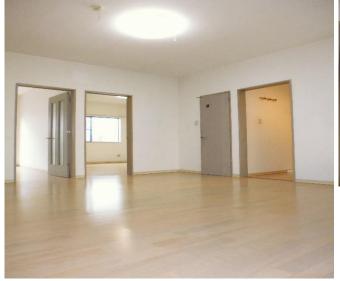

## **Next inspection Nov.3rd 2026**

| <b>Shiragiku Heights 2F</b> |                          |                |                |                                        |         |  |
|-----------------------------|--------------------------|----------------|----------------|----------------------------------------|---------|--|
| Address                     | Wakamatsu-cho3, Yokosuka |                |                |                                        |         |  |
| Rent                        | ¥200,000                 |                |                |                                        |         |  |
| Transport                   | 12min. Walk from<br>Base |                | Station        | 5min. Walk to KQ<br>Yokosuka Chuo Sta. |         |  |
| Rooms                       | 2LDK                     |                |                | Tatami<br>Room                         | No      |  |
| Parking lot                 | No                       | Heating/<br>AC | 3              | Size                                   | 668sqft |  |
| Appliances                  | No                       | Gas            | Propane<br>Gas | Roommate                               | No      |  |
| TV Cables                   | J-COM                    | BBQ<br>Space   | No             | Pet                                    | No      |  |
| Internet<br>Access          | J-COM                    | Electricity    | 40amp          | = ()                                   |         |  |
|                             |                          |                |                | ,                                      | )»      |  |