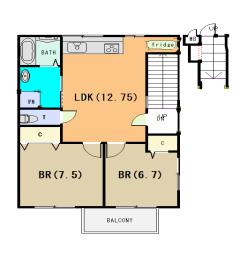

## **Next inspection Nov.3rd 2026**

| <b>Shiragiku Heights 2F</b> |                          |                |                |                                        |         |  |
|-----------------------------|--------------------------|----------------|----------------|----------------------------------------|---------|--|
| Address                     | Wakamatsu-cho3, Yokosuka |                |                |                                        |         |  |
| Rent                        | ¥200,000                 |                |                |                                        |         |  |
| Transport                   | 12min. Walk from<br>Base |                | Station        | 5min. Walk to KQ<br>Yokosuka Chuo Sta. |         |  |
| Rooms                       | 2LDK                     |                |                | Tatami<br>Room                         | No      |  |
| Parking lot                 | No                       | Heating/<br>AC | 3              | Size                                   | 668sqft |  |
| Appliances                  | No                       | Gas            | Propane<br>Gas | Roommate                               | No      |  |
| TV Cables                   | J-COM                    | BBQ<br>Space   | No             | Pet                                    | No      |  |
| Internet<br>Access          | J-COM                    | Electricity    | 40amp          | = ()                                   |         |  |
|                             |                          |                |                | ,                                      | )»      |  |