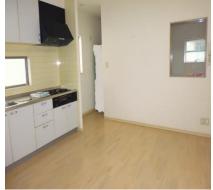

## **Next inspection Nov.3rd 2026**

| <b>Shiragiku Heights 2F</b> |                          |                |                |                                        |         |  |
|-----------------------------|--------------------------|----------------|----------------|----------------------------------------|---------|--|
| Address                     | Wakamatsu-cho3, Yokosuka |                |                |                                        |         |  |
| Rent                        | ¥200,000                 |                |                |                                        |         |  |
| Transport                   | 12min. Walk from<br>Base |                | Station        | 5min. Walk to KQ<br>Yokosuka Chuo Sta. |         |  |
| Rooms                       | 2LDK                     |                |                | Tatami<br>Room                         | No      |  |
| Parking lot                 | No                       | Heating/<br>AC | 3              | Size                                   | 668sqft |  |
| Appliances                  | No                       | Gas            | Propane<br>Gas | Roommate                               | No      |  |
| TV Cables                   | J-COM                    | BBQ<br>Space   | No             | Pet                                    | No      |  |
| Internet<br>Access          | J-COM                    | Electricity    | 40amp          | = ()                                   |         |  |
|                             |                          |                |                | ,                                      | )»      |  |