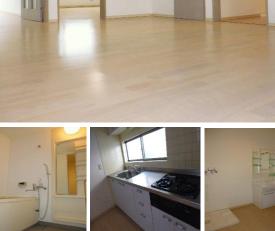

## Next inspection Oct.15th 2023

| <b>Shiragiku Heights 2F</b> |                          |                |                |                                        |         |  |
|-----------------------------|--------------------------|----------------|----------------|----------------------------------------|---------|--|
| Address                     | Wakamatsu-cho3, Yokosuka |                |                |                                        |         |  |
| Rent                        | ¥180,000                 |                |                |                                        |         |  |
| Transport                   | 12min. Walk from<br>Base |                | Station        | 5min. Walk to KQ<br>Yokosuka Chuo Sta. |         |  |
| Rooms                       | 2LDK                     |                |                | Tatami<br>Room                         | No      |  |
| Parking lot                 | No                       | Heating/<br>AC | 3              | Stove                                  | Yes     |  |
| Appliances                  | No                       | Gas            | Propane<br>Gas | Roommate                               | No      |  |
| TV Cables                   | J-COM                    | BBQ<br>Space   | No             | Pet                                    | No      |  |
| Internet<br>Access          | J-COM                    | Electricity    | 40amp          | Size                                   | 668sqft |  |