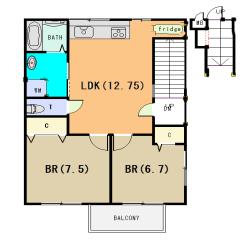

## Next inspection Oct.15th 2023

| <b>Shiragiku Heights 2F</b> |                          |                |                |                                        |         |  |
|-----------------------------|--------------------------|----------------|----------------|----------------------------------------|---------|--|
| Address                     | Wakamatsu-cho3, Yokosuka |                |                |                                        |         |  |
| Rent                        | ¥180,000                 |                |                |                                        |         |  |
| Transport                   | 12min. Walk from<br>Base |                | Station        | 5min. Walk to KQ<br>Yokosuka Chuo Sta. |         |  |
| Rooms                       | 2LDK                     |                |                | Tatami<br>Room                         | No      |  |
| Parking lot                 | No                       | Heating/<br>AC | 3              | Stove                                  | Yes     |  |
| Appliances                  | No                       | Gas            | Propane<br>Gas | Roommate                               | No      |  |
| TV Cables                   | J-COM                    | BBQ<br>Space   | No             | Pet                                    | No      |  |
| Internet<br>Access          | J-COM                    | Electricity    | 40amp          | Size                                   | 668sqft |  |