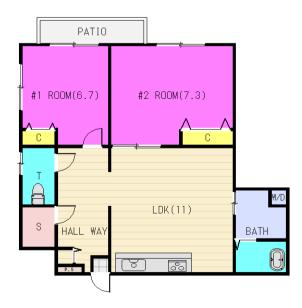

| <b>Shiragiku Heights 1F</b> |                          |                |                  |                                        |            |  |
|-----------------------------|--------------------------|----------------|------------------|----------------------------------------|------------|--|
| Address                     | Wakamatsu-cho3, Yokosuka |                |                  |                                        |            |  |
| Rent                        | ¥200,000                 |                |                  |                                        |            |  |
| Transport                   | 10min.walk from<br>Base  |                | Train<br>Station | 5min. Walk to KQ<br>Yokosuka Chuo Sta. |            |  |
| Rooms                       | 2LDK                     |                |                  | Tatami<br>Room                         | No         |  |
| Parking lot                 | No                       | Heating/<br>AC | 3                | Oven                                   | No         |  |
| Appliances                  | No                       | Gas            | Propane<br>Gas   | Roommate                               | No         |  |
| TV<br>Cables                | J-COM                    | BBQ<br>Space   | No               | Pet                                    | No         |  |
| Internet<br>Access          | J-COM                    | Electricity    | 50amp            | Size                                   | 710.9SqFt. |  |