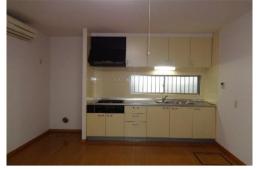

| <b>Shiragiku Heights 1F</b> |                          |                |                  |                                        |            |  |
|-----------------------------|--------------------------|----------------|------------------|----------------------------------------|------------|--|
| Address                     | Wakamatsu-cho3, Yokosuka |                |                  |                                        |            |  |
| Rent                        | ¥200,000                 |                |                  |                                        |            |  |
| Transport                   | 10min.walk from<br>Base  |                | Train<br>Station | 5min. Walk to KQ<br>Yokosuka Chuo Sta. |            |  |
| Rooms                       | 2LDK                     |                |                  | Tatami<br>Room                         | No         |  |
| Parking lot                 | No                       | Heating/<br>AC | 3                | Oven                                   | No         |  |
| Appliances                  | No                       | Gas            | Propane<br>Gas   | Roommate                               | No         |  |
| TV<br>Cables                | J-COM                    | BBQ<br>Space   | No               | Pet                                    | No         |  |
| Internet<br>Access          | J-COM                    | Electricity    | 50amp            | Size                                   | 710.9SqFt. |  |