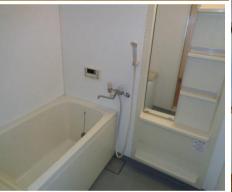

| <b>Shiragiku Heights 1F</b> |                          |                |                  |                                        |            |  |
|-----------------------------|--------------------------|----------------|------------------|----------------------------------------|------------|--|
| Address                     | Wakamatsu-cho3, Yokosuka |                |                  |                                        |            |  |
| Rent                        | ¥200,000                 |                |                  |                                        |            |  |
| Transport                   | 10min.walk from<br>Base  |                | Train<br>Station | 5min. Walk to KQ<br>Yokosuka Chuo Sta. |            |  |
| Rooms                       | 2LDK                     |                |                  | Tatami<br>Room                         | No         |  |
| Parking lot                 | No                       | Heating/<br>AC | 3                | Oven                                   | No         |  |
| Appliances                  | No                       | Gas            | Propane<br>Gas   | Roommate                               | No         |  |
| TV<br>Cables                | J-COM                    | BBQ<br>Space   | No               | Pet                                    | No         |  |
| Internet<br>Access          | J-COM                    | Electricity    | 50amp            | Size                                   | 710.9SqFt. |  |