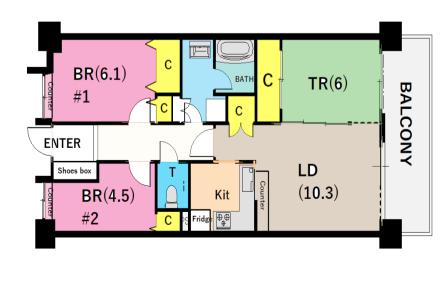

## Next inspection Jan.30th 2026

| <b>Shioiri Heim 2-2F</b> |                         |                |          |                                 |           |  |
|--------------------------|-------------------------|----------------|----------|---------------------------------|-----------|--|
| Address                  | Honcho2, Yokosuka       |                |          |                                 |           |  |
| Rent                     | ¥189,000                |                |          |                                 |           |  |
| Transport                | 3min. Walk from<br>Base |                | Station  | 2min.Walk to KQ<br>Shioiri Sta. |           |  |
| Rooms                    | 3LDK                    |                |          | Tatami<br>Room                  | Yes       |  |
| Parking lot              | Negotiable              | Heating/<br>AC | 3        | Size                            | 761.8sqft |  |
| Appliances               | No                      | Gas            | City Gas | Roommate                        | No        |  |
| TV Cables                | J:com                   | BBQ<br>Space   | No       | Pet                             | No        |  |
| Internet<br>Access       | J:com                   | Electricity    | 40amp    | 6                               | X X       |  |
| Front of Shioiri station |                         |                |          |                                 |           |  |