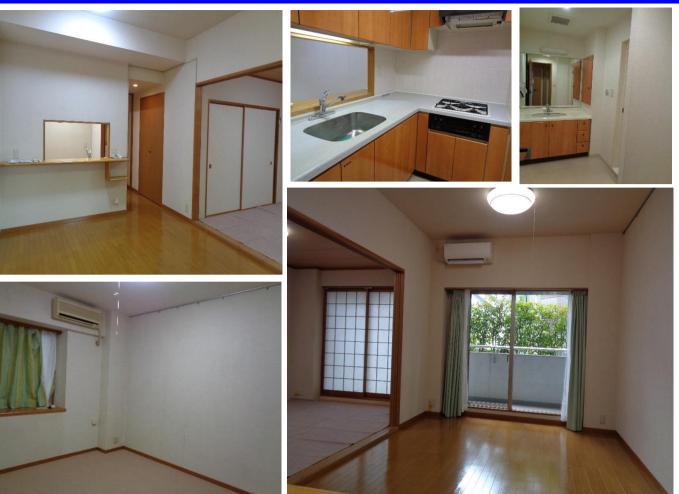

## Next inspection Jan.30th 2026

| <b>Shioiri Heim 2-2F</b> |                         |                |          |                                 |           |  |
|--------------------------|-------------------------|----------------|----------|---------------------------------|-----------|--|
| Address                  | Honcho2, Yokosuka       |                |          |                                 |           |  |
| Rent                     | ¥189,000                |                |          |                                 |           |  |
| Transport                | 3min. Walk from<br>Base |                | Station  | 2min.Walk to KQ<br>Shioiri Sta. |           |  |
| Rooms                    | 3LDK                    |                |          | Tatami<br>Room                  | Yes       |  |
| Parking lot              | Negotiable              | Heating/<br>AC | 3        | Size                            | 761.8sqft |  |
| Appliances               | No                      | Gas            | City Gas | Roommate                        | No        |  |
| TV Cables                | J:com                   | BBQ<br>Space   | No       | Pet                             | No        |  |
| Internet<br>Access       | J:com                   | Electricity    | 40amp    | 6                               | X X       |  |
| Front of Shioiri station |                         |                |          |                                 |           |  |