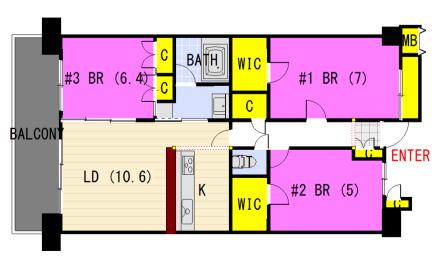

| Туре               | <b>SeaSide Square Northcoast 3F</b> |              |             |                                           |         |
|--------------------|-------------------------------------|--------------|-------------|-------------------------------------------|---------|
| Address            | Heiseicho 1, Yokosuka               |              |             |                                           |         |
| Rent               | ¥210,000                            |              |             |                                           |         |
| Transport          | 10min. Drive from<br>Base           |              | Station     | 8min. Walk to KQ<br>Kenritsu Daigaku Sta. |         |
| Rooms              | 3LDK                                |              |             | Tatami<br>Room                            | No      |
| Parking            | Nego.                               | Heating/AC   | 3           | Oven                                      | No      |
| Appliances         | No                                  | Gas          | City<br>Gas | Roommate                                  | No      |
| TV Cables          | J-COM                               | BBQ<br>Space | No          | Pet                                       | No      |
| Internet<br>Access | J-COM                               | Electricity  | 40amp       | Size                                      | 767sqft |
| Toilet             | 1                                   | Built Year   | 2001        |                                           |         |