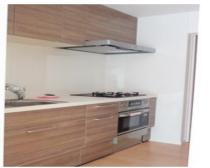

| Sato House         |                           |                |          |                                        |           |  |
|--------------------|---------------------------|----------------|----------|----------------------------------------|-----------|--|
| Address            | Kugo4, Yokosuka           |                |          |                                        |           |  |
| Rent               | ¥280,000                  |                |          |                                        |           |  |
| Transport          | 12min. Drive from<br>Base |                | Station  | 20min.Walk to KQ<br>Kita-kurihama Sta. |           |  |
| Rooms              | 2LDK                      |                |          | Tatami<br>Room                         | No        |  |
| Parking            | 2+<br>1Small              | Heating/<br>AC | 3        | Oven                                   | Yes       |  |
| Appliances         | Drum<br>Washer            | Gas            | City Gas | Roommate                               | No        |  |
| TV Cables          | NTT                       | BBQ<br>Space   | Yes      | Pet                                    | No        |  |
| Internet<br>Access | NTT                       | Electricity    | 60amp    | Size                                   | 1233 sqft |  |
| Toilet             | 2                         | Build year     | 2021     |                                        |           |  |