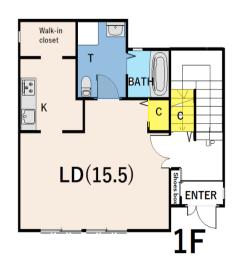

| Sato House         |                           |                |          |                                        |           |  |
|--------------------|---------------------------|----------------|----------|----------------------------------------|-----------|--|
| Address            | Kugo4, Yokosuka           |                |          |                                        |           |  |
| Rent               | ¥280,000                  |                |          |                                        |           |  |
| Transport          | 12min. Drive from<br>Base |                | Station  | 20min.Walk to KQ<br>Kita-kurihama Sta. |           |  |
| Rooms              | 2LDK                      |                |          | Tatami<br>Room                         | No        |  |
| Parking            | 2+<br>1Small              | Heating/<br>AC | 3        | Oven                                   | Yes       |  |
| Appliances         | Drum<br>Washer            | Gas            | City Gas | Roommate                               | No        |  |
| TV Cables          | NTT                       | BBQ<br>Space   | Yes      | Pet                                    | No        |  |
| Internet<br>Access | NTT                       | Electricity    | 60amp    | Size                                   | 1233 sqft |  |
| Toilet             | 2                         | Build year     | 2021     |                                        |           |  |