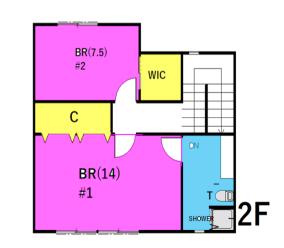

| Sato House         |                           |                |          |                                        |           |  |
|--------------------|---------------------------|----------------|----------|----------------------------------------|-----------|--|
| Address            | Kugo4, Yokosuka           |                |          |                                        |           |  |
| Rent               | ¥280,000                  |                |          |                                        |           |  |
| Transport          | 12min. Drive from<br>Base |                | Station  | 20min.Walk to KQ<br>Kita-kurihama Sta. |           |  |
| Rooms              | 2LDK                      |                |          | Tatami<br>Room                         | No        |  |
| Parking            | 2+<br>1Small              | Heating/<br>AC | 3        | Oven                                   | Yes       |  |
| Appliances         | Drum<br>Washer            | Gas            | City Gas | Roommate                               | No        |  |
| TV Cables          | NTT                       | BBQ<br>Space   | Yes      | Pet                                    | No        |  |
| Internet<br>Access | NTT                       | Electricity    | 60amp    | Size                                   | 1233 sqft |  |
| Toilet             | 2                         | Build year     | 2021     |                                        |           |  |