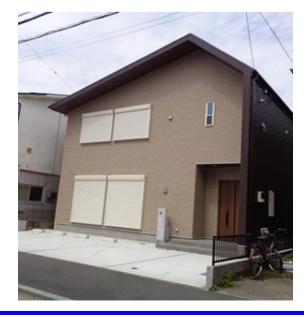

| Sato House         |                           |                |          |                                        |           |  |
|--------------------|---------------------------|----------------|----------|----------------------------------------|-----------|--|
| Address            | Kugo4, Yokosuka           |                |          |                                        |           |  |
| Rent               | ¥280,000                  |                |          |                                        |           |  |
| Transport          | 12min. Drive from<br>Base |                | Station  | 20min.Walk to KQ<br>Kita-kurihama Sta. |           |  |
| Rooms              | 2LDK                      |                |          | Tatami<br>Room                         | No        |  |
| Parking            | 2+<br>1Small              | Heating/<br>AC | 3        | Oven                                   | Yes       |  |
| Appliances         | Drum<br>Washer            | Gas            | City Gas | Roommate                               | No        |  |
| TV Cables          | NTT                       | BBQ<br>Space   | Yes      | Pet                                    | No        |  |
| Internet<br>Access | NTT                       | Electricity    | 60amp    | Size                                   | 1233 sqft |  |
| Toilet             | 2                         | Build year     | 2021     |                                        |           |  |