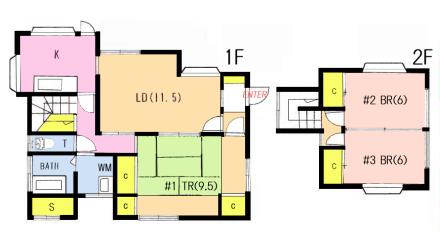

| Type               | Sakata House A                         |                |                |                           |          |
|--------------------|----------------------------------------|----------------|----------------|---------------------------|----------|
| Address            | Kamiyamaguchi768, Hayamamachi,Miuragun |                |                |                           |          |
| Rent               | ¥189,000                               |                |                |                           |          |
| Transport          | 20min. Drive from<br>Base              |                | Station        | 5min. Walk to Bus<br>Stop |          |
| Rooms              |                                        | 3LDk           |                | Tatami<br>Room            | 1        |
| Parking            | 1                                      | Heating/<br>AC | 4              | Oven                      | Yes      |
| Appliances         | No                                     | Gas            | Propane<br>Gas | Roommate                  | Nego     |
| TV<br>Cables       | J-COM                                  | BBQ<br>Space   | Yes            | Pet                       | No       |
| Internet<br>Access | J-COM                                  | Electricity    | 40amp          | Size                      | 1011sqft |
| Toilet             | 1                                      | Built Year     | 1997           |                           |          |