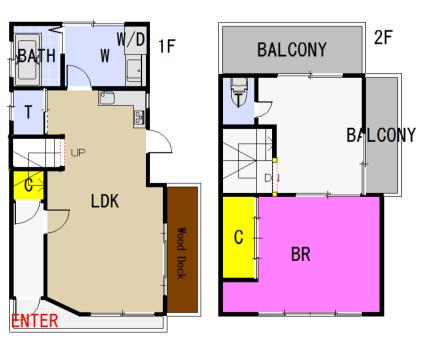

| Туре               |                              | Sakan                                    | noto     | Hous                |                       |  |
|--------------------|------------------------------|------------------------------------------|----------|---------------------|-----------------------|--|
| Address            | Minamiku Kanoedai , Yokohama |                                          |          |                     |                       |  |
| Rent               | ¥210,000                     |                                          |          |                     |                       |  |
| Transport          |                              | om Base 4<br>okohama Sta.<br>e on train. | Station  | 5min. Wa<br>Minamio | alk to KQ<br>ota Sta. |  |
| Rooms              |                              | 1LDK                                     |          | Tatami<br>Room      | 0                     |  |
| Parking            | 1                            | Heating/<br>AC                           | 2        | Oven<br>Space       | No                    |  |
| Appliances         | W&D                          | Gas                                      | City Gas | Roommate            | Negotiation           |  |
| TV Cables          | NTT                          | BBQ Space                                | Yes      | Pet                 | Negotiation           |  |
| Internet<br>Access | NTT                          | Electricity                              | 100amps  | Size                | 968.4sqft             |  |
| Toilet             | 2                            | Built Year                               | 1992     |                     |                       |  |

2F