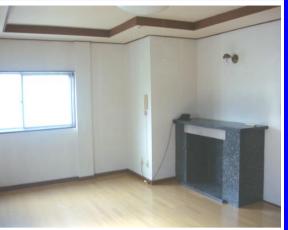

| Type               | <b>Sakai Mansion, 1F</b>   |                |                  |                                  |             |
|--------------------|----------------------------|----------------|------------------|----------------------------------|-------------|
| Address            | Shioiri-cho2, Yokosuka     |                |                  |                                  |             |
| Rent               | ¥200,000                   |                |                  |                                  |             |
| Transport          | 10min. Walk from<br>Base   |                | Train<br>Station | 1min. Walk to KQ<br>Shioiri Sta. |             |
| Rooms              | 4LDK                       |                |                  | Tatami<br>Room                   | 0           |
| Parking            | No                         | Heating/<br>AC | 4                | Oven<br>Space                    | Yes         |
| Appliances         | Washer &<br>Dryer Included | Gas            | City Gas         | Roommate                         | O.K         |
| TV Cables          | J-COM                      | BBQ Space      | Yes              | Pet                              | Nego        |
| Internet<br>Access | J-COM                      | Electricity    | 50amp            | Size                             | 1,033Sq.Ft. |
| Toilet             | 1                          | Renovation     | 2008             | AFN Dish<br>Installation         | No          |