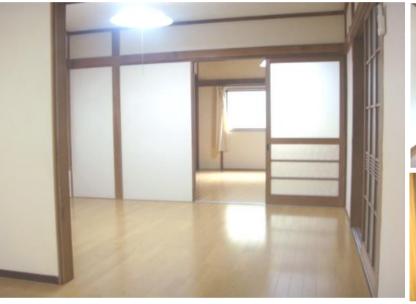

| Type               | <b>Sakai Mansion, 1F</b>   |                |                  |                                  |             |
|--------------------|----------------------------|----------------|------------------|----------------------------------|-------------|
| Address            | Shioiri-cho2, Yokosuka     |                |                  |                                  |             |
| Rent               | ¥200,000                   |                |                  |                                  |             |
| Transport          | 10min. Walk from<br>Base   |                | Train<br>Station | 1min. Walk to KQ<br>Shioiri Sta. |             |
| Rooms              | 4LDK                       |                |                  | Tatami<br>Room                   | 0           |
| Parking            | No                         | Heating/<br>AC | 4                | Oven<br>Space                    | Yes         |
| Appliances         | Washer &<br>Dryer Included | Gas            | City Gas         | Roommate                         | O.K         |
| TV Cables          | J-COM                      | BBQ Space      | Yes              | Pet                              | Nego        |
| Internet<br>Access | J-COM                      | Electricity    | 50amp            | Size                             | 1,033Sq.Ft. |
| Toilet             | 1                          | Renovation     | 2008             | AFN Dish<br>Installation         | No          |