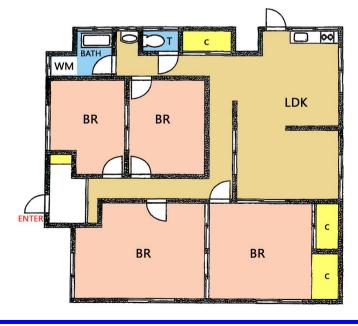

| Type               | <b>Sakai Mansion, 1F</b>   |                |                  |                                  |             |
|--------------------|----------------------------|----------------|------------------|----------------------------------|-------------|
| Address            | Shioiri-cho2, Yokosuka     |                |                  |                                  |             |
| Rent               | ¥200,000                   |                |                  |                                  |             |
| Transport          | 10min. Walk from<br>Base   |                | Train<br>Station | 1min. Walk to KQ<br>Shioiri Sta. |             |
| Rooms              | 4LDK                       |                |                  | Tatami<br>Room                   | 0           |
| Parking            | No                         | Heating/<br>AC | 4                | Oven<br>Space                    | Yes         |
| Appliances         | Washer &<br>Dryer Included | Gas            | City Gas         | Roommate                         | O.K         |
| TV Cables          | J-COM                      | BBQ Space      | Yes              | Pet                              | Nego        |
| Internet<br>Access | J-COM                      | Electricity    | 50amp            | Size                             | 1,033Sq.Ft. |
| Toilet             | 1                          | Renovation     | 2008             | AFN Dish<br>Installation         | No          |