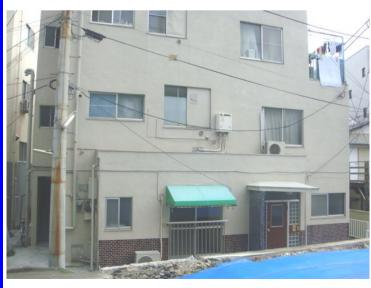

| Type               | <b>Sakai Mansion, 1F</b>   |                |                  |                                  |             |
|--------------------|----------------------------|----------------|------------------|----------------------------------|-------------|
| Address            | Shioiri-cho2, Yokosuka     |                |                  |                                  |             |
| Rent               | ¥200,000                   |                |                  |                                  |             |
| Transport          | 10min. Walk from<br>Base   |                | Train<br>Station | 1min. Walk to KQ<br>Shioiri Sta. |             |
| Rooms              | 4LDK                       |                |                  | Tatami<br>Room                   | 0           |
| Parking            | No                         | Heating/<br>AC | 4                | Oven<br>Space                    | Yes         |
| Appliances         | Washer &<br>Dryer Included | Gas            | City Gas         | Roommate                         | O.K         |
| TV Cables          | J-COM                      | BBQ Space      | Yes              | Pet                              | Nego        |
| Internet<br>Access | J-COM                      | Electricity    | 50amp            | Size                             | 1,033Sq.Ft. |
| Toilet             | 1                          | Renovation     | 2008             | AFN Dish<br>Installation         | No          |