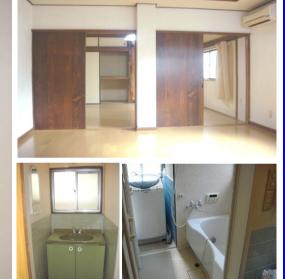

| Type               | <b>Sakai Mansion, 1F</b>   |                |                  |                                  |             |
|--------------------|----------------------------|----------------|------------------|----------------------------------|-------------|
| Address            | Shioiri-cho2, Yokosuka     |                |                  |                                  |             |
| Rent               | ¥200,000                   |                |                  |                                  |             |
| Transport          | 10min. Walk from<br>Base   |                | Train<br>Station | 1min. Walk to KQ<br>Shioiri Sta. |             |
| Rooms              | 4LDK                       |                |                  | Tatami<br>Room                   | 0           |
| Parking            | No                         | Heating/<br>AC | 4                | Oven<br>Space                    | Yes         |
| Appliances         | Washer &<br>Dryer Included | Gas            | City Gas         | Roommate                         | O.K         |
| TV Cables          | J-COM                      | BBQ Space      | Yes              | Pet                              | Nego        |
| Internet<br>Access | J-COM                      | Electricity    | 50amp            | Size                             | 1,033Sq.Ft. |
| Toilet             | 1                          | Renovation     | 2008             | AFN Dish<br>Installation         | No          |