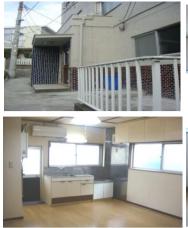

| Type               | <b>Sakai Mansion, 1F</b>   |                |                  |                                  |             |
|--------------------|----------------------------|----------------|------------------|----------------------------------|-------------|
| Address            | Shioiri-cho2, Yokosuka     |                |                  |                                  |             |
| Rent               | ¥200,000                   |                |                  |                                  |             |
| Transport          | 10min. Walk from<br>Base   |                | Train<br>Station | 1min. Walk to KQ<br>Shioiri Sta. |             |
| Rooms              | 4LDK                       |                |                  | Tatami<br>Room                   | 0           |
| Parking            | No                         | Heating/<br>AC | 4                | Oven<br>Space                    | Yes         |
| Appliances         | Washer &<br>Dryer Included | Gas            | City Gas         | Roommate                         | O.K         |
| TV Cables          | J-COM                      | BBQ Space      | Yes              | Pet                              | Nego        |
| Internet<br>Access | J-COM                      | Electricity    | 50amp            | Size                             | 1,033Sq.Ft. |
| Toilet             | 1                          | Renovation     | 2008             | AFN Dish<br>Installation         | No          |