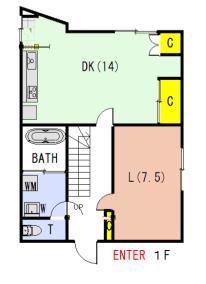

| Туре               | Sakaizawa House           |                |          |                                         |            |
|--------------------|---------------------------|----------------|----------|-----------------------------------------|------------|
| Address            | Sano1, Yokosuka           |                |          |                                         |            |
| Rent               | ¥230,000                  |                |          |                                         |            |
| Transport          | 15min. Drive from<br>Base |                | Station  | 20min. Walk to KQ<br>Yokosuka chuo Sta. |            |
| Rooms              | 3LDK                      |                |          | Tatami<br>Room                          | 0          |
| Parking            | 1                         | Heating/<br>AC | 4        | Oven<br>Space                           | Yes        |
| Appliances         | No                        | Gas            | City Gas | Roommate                                | Yes        |
| TV Cables          | NTT                       | BBQ<br>Space   | Yes      | Pet                                     | No         |
| Internet<br>Access | NTT                       | Electricity    | 60amps   | Size                                    | 1094.9sqft |
| Toilet             | 1                         | Renovated      | 2012     |                                         |            |