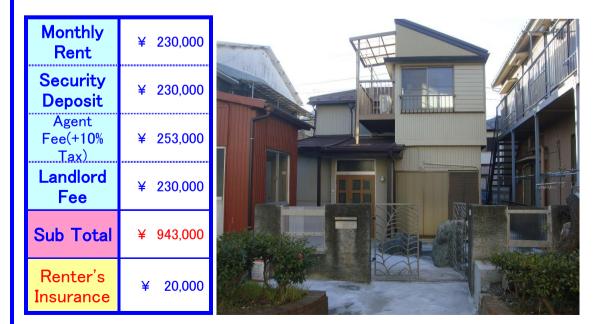

| Туре               | Sakaizawa House           |                |          |                                         |            |
|--------------------|---------------------------|----------------|----------|-----------------------------------------|------------|
| Address            | Sano1, Yokosuka           |                |          |                                         |            |
| Rent               | ¥230,000                  |                |          |                                         |            |
| Transport          | 15min. Drive from<br>Base |                | Station  | 20min. Walk to KQ<br>Yokosuka chuo Sta. |            |
| Rooms              | 3LDK                      |                |          | Tatami<br>Room                          | 0          |
| Parking            | 1                         | Heating/<br>AC | 4        | Oven<br>Space                           | Yes        |
| Appliances         | No                        | Gas            | City Gas | Roommate                                | Yes        |
| TV Cables          | NTT                       | BBQ<br>Space   | Yes      | Pet                                     | No         |
| Internet<br>Access | NTT                       | Electricity    | 60amps   | Size                                    | 1094.9sqft |
| Toilet             | 1                         | Renovated      | 2012     |                                         |            |