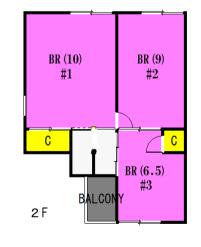

| Туре               | Sakaizawa House           |                |          |                                         |            |
|--------------------|---------------------------|----------------|----------|-----------------------------------------|------------|
| Address            | Sano1, Yokosuka           |                |          |                                         |            |
| Rent               | ¥230,000                  |                |          |                                         |            |
| Transport          | 15min. Drive from<br>Base |                | Station  | 20min. Walk to KQ<br>Yokosuka chuo Sta. |            |
| Rooms              | 3LDK                      |                |          | Tatami<br>Room                          | 0          |
| Parking            | 1                         | Heating/<br>AC | 4        | Oven<br>Space                           | Yes        |
| Appliances         | No                        | Gas            | City Gas | Roommate                                | Yes        |
| TV Cables          | NTT                       | BBQ<br>Space   | Yes      | Pet                                     | No         |
| Internet<br>Access | NTT                       | Electricity    | 60amps   | Size                                    | 1094.9sqft |
| Toilet             | 1                         | Renovated      | 2012     |                                         |            |