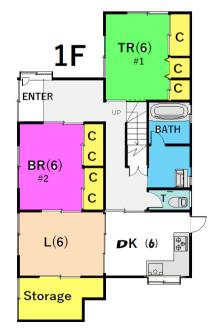

| Sakai House        |                           |                          |         |                |            |  |
|--------------------|---------------------------|--------------------------|---------|----------------|------------|--|
| Address            | Take1 Yokosuka            |                          |         |                |            |  |
| Rent               | ¥210,000                  |                          |         |                |            |  |
| Transport          | 25min.Drive from Base     |                          |         |                |            |  |
| Rooms              | 5LDK                      |                          |         | Tatami<br>Room | 1          |  |
| Parking lot        | 2                         | Heating/<br>AC           | 5       | Oven           | No         |  |
| Appliances         | Refrigerator<br>Microwave | Gas                      | Propane | Roommate       | O.K        |  |
| TV Cables          | J-COM                     | BBQ<br>Space             | Yes     | Pet            | Negotiable |  |
| Internet<br>Access | J-COM                     | Electricity              | 60amp   | Size           | 1325Sq.Ft  |  |
| Toilet             | 2                         | AFN Dish<br>Installation | O.K     |                |            |  |