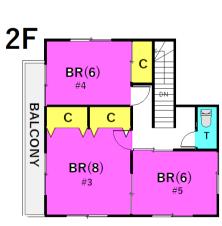

| Sakai House        |                           |                          |         |                |            |  |
|--------------------|---------------------------|--------------------------|---------|----------------|------------|--|
| Address            | Take1 Yokosuka            |                          |         |                |            |  |
| Rent               | ¥210,000                  |                          |         |                |            |  |
| Transport          | 25min.Drive from Base     |                          |         |                |            |  |
| Rooms              | 5LDK                      |                          |         | Tatami<br>Room | 1          |  |
| Parking lot        | 2                         | Heating/<br>AC           | 5       | Oven           | No         |  |
| Appliances         | Refrigerator<br>Microwave | Gas                      | Propane | Roommate       | O.K        |  |
| TV Cables          | J-COM                     | BBQ<br>Space             | Yes     | Pet            | Negotiable |  |
| Internet<br>Access | J-COM                     | Electricity              | 60amp   | Size           | 1325Sq.Ft  |  |
| Toilet             | 2                         | AFN Dish<br>Installation | O.K     |                |            |  |