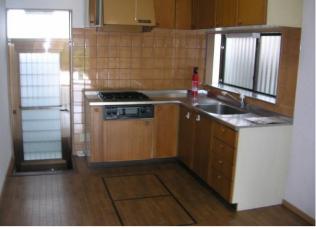

| Sakai House        |                           |                          |         |                |            |  |
|--------------------|---------------------------|--------------------------|---------|----------------|------------|--|
| Address            | Take1 Yokosuka            |                          |         |                |            |  |
| Rent               | ¥210,000                  |                          |         |                |            |  |
| Transport          | 25min.Drive from Base     |                          |         |                |            |  |
| Rooms              | 5LDK                      |                          |         | Tatami<br>Room | 1          |  |
| Parking lot        | 2                         | Heating/<br>AC           | 5       | Oven           | No         |  |
| Appliances         | Refrigerator<br>Microwave | Gas                      | Propane | Roommate       | O.K        |  |
| TV Cables          | J-COM                     | BBQ<br>Space             | Yes     | Pet            | Negotiable |  |
| Internet<br>Access | J-COM                     | Electricity              | 60amp   | Size           | 1325Sq.Ft  |  |
| Toilet             | 2                         | AFN Dish<br>Installation | O.K     |                |            |  |