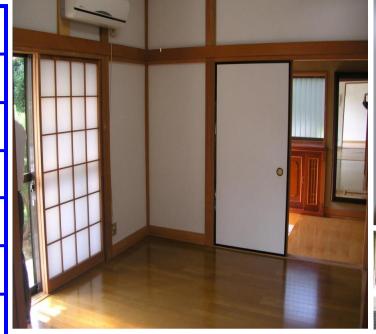

| Sakai House        |                           |                          |         |                |            |  |
|--------------------|---------------------------|--------------------------|---------|----------------|------------|--|
| Address            | Take1 Yokosuka            |                          |         |                |            |  |
| Rent               | ¥210,000                  |                          |         |                |            |  |
| Transport          | 25min.Drive from Base     |                          |         |                |            |  |
| Rooms              | 5LDK                      |                          |         | Tatami<br>Room | 1          |  |
| Parking lot        | 2                         | Heating/<br>AC           | 5       | Oven           | No         |  |
| Appliances         | Refrigerator<br>Microwave | Gas                      | Propane | Roommate       | O.K        |  |
| TV Cables          | J-COM                     | BBQ<br>Space             | Yes     | Pet            | Negotiable |  |
| Internet<br>Access | J-COM                     | Electricity              | 60amp   | Size           | 1325Sq.Ft  |  |
| Toilet             | 2                         | AFN Dish<br>Installation | O.K     |                |            |  |