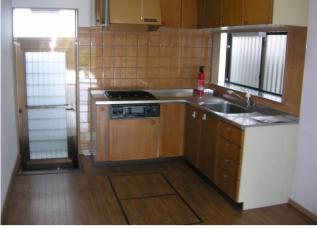

| Туре               | Sakai House               |                |         |                          |             |
|--------------------|---------------------------|----------------|---------|--------------------------|-------------|
| Address            | Take1 Yokosuka            |                |         |                          |             |
| Rent               | ¥210,000                  |                |         |                          |             |
| Transport          | 25min.Drive from Base     |                |         |                          |             |
| Rooms              | 5DLK                      |                |         | Tatami<br>Room           | 1           |
| Parking            | 2                         | Heating/<br>AC | 5       | Oven                     | No          |
| Appliances         | Refrigerator<br>Microwave | Gas            | Propane | Roommate                 | O.K         |
| TV Cables          | J-COM                     | BBQ<br>Space   | Yes     | Pet                      | Negotiation |
| Internet<br>Access | J-COM                     | Electricity    | 60amp   | Size                     | 1325Sq.Ft   |
| Toilet             | 2                         | Built Year     | 1991    | AFN Dish<br>Installation | O.K         |