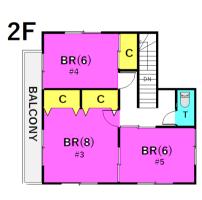

| Туре               | Sakai House               |                |         |                          |             |
|--------------------|---------------------------|----------------|---------|--------------------------|-------------|
| Address            | Take1 Yokosuka            |                |         |                          |             |
| Rent               | ¥210,000                  |                |         |                          |             |
| Transport          | 25min.Drive from Base     |                |         |                          |             |
| Rooms              | 5DLK                      |                |         | Tatami<br>Room           | 1           |
| Parking            | 2                         | Heating/<br>AC | 5       | Oven                     | No          |
| Appliances         | Refrigerator<br>Microwave | Gas            | Propane | Roommate                 | O.K         |
| TV Cables          | J-COM                     | BBQ<br>Space   | Yes     | Pet                      | Negotiation |
| Internet<br>Access | J-COM                     | Electricity    | 60amp   | Size                     | 1325Sq.Ft   |
| Toilet             | 2                         | Built Year     | 1991    | AFN Dish<br>Installation | O.K         |