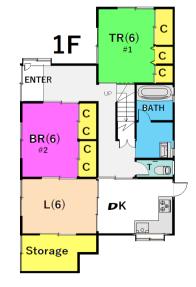

| Туре               | Sakai House               |                |         |                          |             |
|--------------------|---------------------------|----------------|---------|--------------------------|-------------|
| Address            | Take1 Yokosuka            |                |         |                          |             |
| Rent               | ¥210,000                  |                |         |                          |             |
| Transport          | 25min.Drive from Base     |                |         |                          |             |
| Rooms              | 5DLK                      |                |         | Tatami<br>Room           | 1           |
| Parking            | 2                         | Heating/<br>AC | 5       | Oven                     | No          |
| Appliances         | Refrigerator<br>Microwave | Gas            | Propane | Roommate                 | O.K         |
| TV Cables          | J-COM                     | BBQ<br>Space   | Yes     | Pet                      | Negotiation |
| Internet<br>Access | J-COM                     | Electricity    | 60amp   | Size                     | 1325Sq.Ft   |
| Toilet             | 2                         | Built Year     | 1991    | AFN Dish<br>Installation | O.K         |