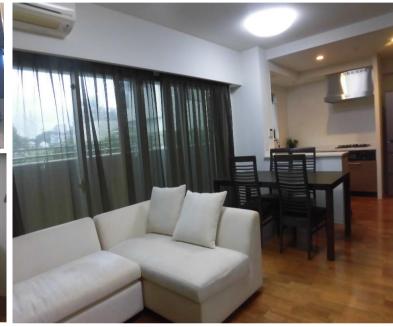

| <b>Renai Oppama 1-3F</b> |                              |                |          |                                 |                |  |
|--------------------------|------------------------------|----------------|----------|---------------------------------|----------------|--|
| Address                  | Oppmahigashi-cho2 , Yokosuka |                |          |                                 |                |  |
| Rent                     | ¥230,000                     |                |          |                                 |                |  |
| Transport                | 15min. Drive from<br>Base    |                | Station  | 11min.Walk to KQ<br>Oppama Sta. |                |  |
| Rooms                    | 4LDK                         |                |          | Tatami<br>Room                  | Yes            |  |
| Parking                  | Negotiation                  | Heating/<br>AC | 2        | Oven<br>Space                   | No             |  |
| Appliances               | Fridge.<br>Washer/<br>Drver  | Gas            | City Gas | Roommate                        | No             |  |
| TV Cables                | J:com                        | BBQ<br>Space   | No       | Pet                             | No             |  |
| Internet<br>Access       | J:com                        | Electricity    | 40amp    | Size                            | 961.62<br>sqft |  |
| Toilet                   | 1                            | Built Year     | 2012     |                                 |                |  |