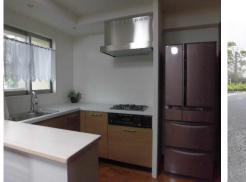

| <b>Renai Oppama 1-3F</b> |                              |                |          |                                 |                |  |
|--------------------------|------------------------------|----------------|----------|---------------------------------|----------------|--|
| Address                  | Oppmahigashi-cho2 , Yokosuka |                |          |                                 |                |  |
| Rent                     | ¥230,000                     |                |          |                                 |                |  |
| Transport                | 15min. Drive from<br>Base    |                | Station  | 11min.Walk to KQ<br>Oppama Sta. |                |  |
| Rooms                    | 4LDK                         |                |          | Tatami<br>Room                  | Yes            |  |
| Parking                  | Negotiation                  | Heating/<br>AC | 2        | Oven<br>Space                   | No             |  |
| Appliances               | Fridge.<br>Washer/<br>Drver  | Gas            | City Gas | Roommate                        | No             |  |
| TV Cables                | J:com                        | BBQ<br>Space   | No       | Pet                             | No             |  |
| Internet<br>Access       | J:com                        | Electricity    | 40amp    | Size                            | 961.62<br>sqft |  |
| Toilet                   | 1                            | Built Year     | 2012     |                                 |                |  |