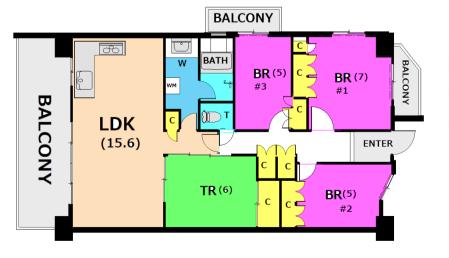

| <b>Renai Oppama 1-3F</b> |                              |                |          |                                 |                |  |
|--------------------------|------------------------------|----------------|----------|---------------------------------|----------------|--|
| Address                  | Oppmahigashi-cho2 , Yokosuka |                |          |                                 |                |  |
| Rent                     | ¥230,000                     |                |          |                                 |                |  |
| Transport                | 15min. Drive from<br>Base    |                | Station  | 11min.Walk to KQ<br>Oppama Sta. |                |  |
| Rooms                    | 4LDK                         |                |          | Tatami<br>Room                  | Yes            |  |
| Parking                  | Negotiation                  | Heating/<br>AC | 2        | Oven<br>Space                   | No             |  |
| Appliances               | Fridge.<br>Washer/<br>Drver  | Gas            | City Gas | Roommate                        | No             |  |
| TV Cables                | J:com                        | BBQ<br>Space   | No       | Pet                             | No             |  |
| Internet<br>Access       | J:com                        | Electricity    | 40amp    | Size                            | 961.62<br>sqft |  |
| Toilet                   | 1                            | Built Year     | 2012     |                                 |                |  |