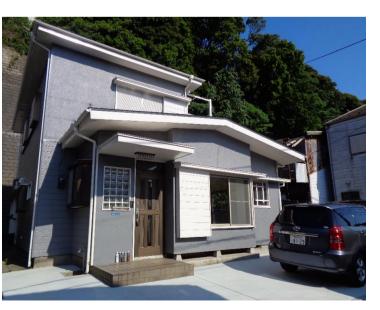

| <b>REC HOUSE</b>   |                                  |                |         |                                        |            |
|--------------------|----------------------------------|----------------|---------|----------------------------------------|------------|
| Address            | Sano-cho2, Yokosuka              |                |         |                                        |            |
| Rent               | ¥230,000                         |                |         |                                        |            |
| Transport          | 10min. Drive from<br>Base Statio |                |         | 30min.Walk to KQ<br>Yokosuka chuo Sta. |            |
| Rooms              | 3LDK                             |                |         | Tatami<br>Room                         | No         |
| Parking lot        | 2                                | Heating/<br>AC | 3       | Oven                                   | No         |
| Appliances         | Washer/Dryer▪<br>Fridge.         | Gas            | Propane | Roommate                               | No         |
| TV Cables          | NTT                              | BBQ<br>Space   | Yes     | Pet                                    | Negotiable |
| Internet<br>Access | NTT                              | Electricity    | 50amp   | Size                                   | 1283 sqft  |
| Toilet             | 2                                | Remodel        | 2021    |                                        |            |