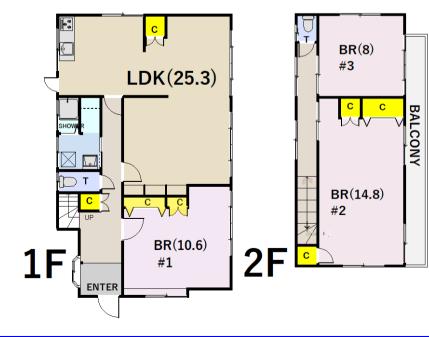

| <b>REC HOUSE</b>   |                                  |                |         |                                        |            |
|--------------------|----------------------------------|----------------|---------|----------------------------------------|------------|
| Address            | Sano-cho2, Yokosuka              |                |         |                                        |            |
| Rent               | ¥230,000                         |                |         |                                        |            |
| Transport          | 10min. Drive from<br>Base Statio |                |         | 30min.Walk to KQ<br>Yokosuka chuo Sta. |            |
| Rooms              | 3LDK                             |                |         | Tatami<br>Room                         | No         |
| Parking lot        | 2                                | Heating/<br>AC | 3       | Oven                                   | No         |
| Appliances         | Washer/Dryer▪<br>Fridge.         | Gas            | Propane | Roommate                               | No         |
| TV Cables          | NTT                              | BBQ<br>Space   | Yes     | Pet                                    | Negotiable |
| Internet<br>Access | NTT                              | Electricity    | 50amp   | Size                                   | 1283 sqft  |
| Toilet             | 2                                | Remodel        | 2021    |                                        |            |