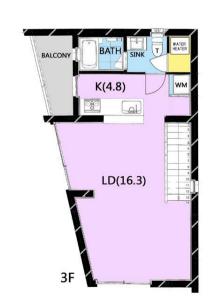

| Type               | Raffine Zushi Apts. 2F    |                |         |                                        |              |
|--------------------|---------------------------|----------------|---------|----------------------------------------|--------------|
| Address            | Numama3, Zushi            |                |         |                                        |              |
| Rent               | ¥220,000                  |                |         |                                        |              |
| Transport          | 18min. Drive from<br>Base |                | Station | 7min. Walk to JR<br>Higashi Zushi Sta. |              |
| Rooms              | 3LDK                      |                |         | Fully Electrified<br>Home!             |              |
| Parking            | 1                         | Heating/<br>AC | 4       | Oven<br>Space                          | No           |
| Appliances         | Micro wave<br>Fridge.     | Tatami<br>Room | 0       | Roommate                               | O.K          |
| TV Cables          | NTT                       | BBQ<br>Space   | No      | Pet                                    | No           |
| Internet<br>Access | NTT                       | Electricity    | 40amp   | Size                                   | 1007.8Sq.Ft. |
| Toilet             | 2                         | Built Year     | 2011    | AFN Dish<br>Installation               | No           |