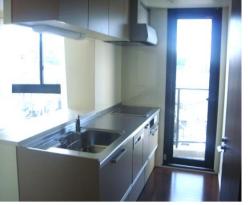

| Type               | Raffine Zushi Apts. 2F    |                |         |                                        |              |
|--------------------|---------------------------|----------------|---------|----------------------------------------|--------------|
| Address            | Numama3, Zushi            |                |         |                                        |              |
| Rent               | ¥220,000                  |                |         |                                        |              |
| Transport          | 18min. Drive from<br>Base |                | Station | 7min. Walk to JR<br>Higashi Zushi Sta. |              |
| Rooms              | 3LDK                      |                |         | Fully Electrified<br>Home!             |              |
| Parking            | 1                         | Heating/<br>AC | 4       | Oven<br>Space                          | No           |
| Appliances         | Micro wave<br>Fridge.     | Tatami<br>Room | 0       | Roommate                               | O.K          |
| TV Cables          | NTT                       | BBQ<br>Space   | No      | Pet                                    | No           |
| Internet<br>Access | NTT                       | Electricity    | 40amp   | Size                                   | 1007.8Sq.Ft. |
| Toilet             | 2                         | Built Year     | 2011    | AFN Dish<br>Installation               | No           |