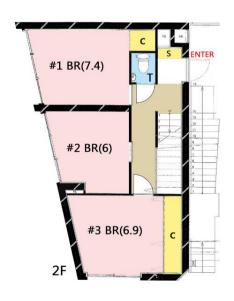

| Type               | Raffine Zushi Apts. 2F    |                |         |                                        |              |
|--------------------|---------------------------|----------------|---------|----------------------------------------|--------------|
| Address            | Numama3, Zushi            |                |         |                                        |              |
| Rent               | ¥220,000                  |                |         |                                        |              |
| Transport          | 18min. Drive from<br>Base |                | Station | 7min. Walk to JR<br>Higashi Zushi Sta. |              |
| Rooms              | 3LDK                      |                |         | Fully Electrified<br>Home!             |              |
| Parking            | 1                         | Heating/<br>AC | 4       | Oven<br>Space                          | No           |
| Appliances         | Micro wave<br>Fridge.     | Tatami<br>Room | 0       | Roommate                               | O.K          |
| TV Cables          | NTT                       | BBQ<br>Space   | No      | Pet                                    | No           |
| Internet<br>Access | NTT                       | Electricity    | 40amp   | Size                                   | 1007.8Sq.Ft. |
| Toilet             | 2                         | Built Year     | 2011    | AFN Dish<br>Installation               | No           |