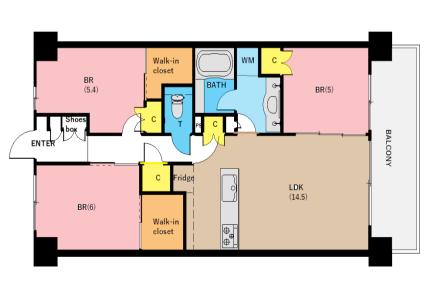

## **Next inspection Mar.5th 2027**

| Premium residence#9F |                        |                |         |                                       |          |  |
|----------------------|------------------------|----------------|---------|---------------------------------------|----------|--|
| Address              | Hinode-cho 1,Yokosuka  |                |         |                                       |          |  |
| Rent                 | ¥250,000               |                |         |                                       |          |  |
| Transport            | 15min. walk to<br>Base |                | Station | 4min.Walk to KQ<br>Yokosuka−chuo Sta. |          |  |
| Rooms                | 3LDK                   |                |         | Tatami<br>Room                        | No       |  |
| Parking lot          | No                     | Heating/<br>AC | 3       | Size                                  | 758 sqft |  |
| Appliances           | Fridge.                | Gas            | City    | Roommate                              | No       |  |
| Electricity          | 40amp                  | BBQ<br>Space   | No      | Pet                                   | No       |  |