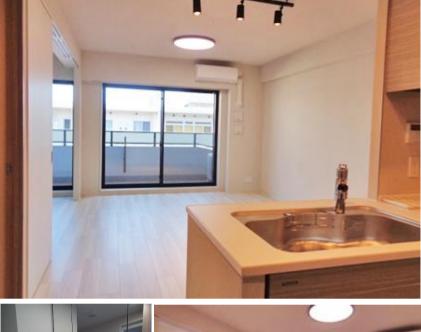

## **Next inspection Mar.5th 2027**

| Premium residence#9F |                        |                |         |                                       |          |  |
|----------------------|------------------------|----------------|---------|---------------------------------------|----------|--|
| Address              | Hinode-cho 1,Yokosuka  |                |         |                                       |          |  |
| Rent                 | ¥250,000               |                |         |                                       |          |  |
| Transport            | 15min. walk to<br>Base |                | Station | 4min.Walk to KQ<br>Yokosuka−chuo Sta. |          |  |
| Rooms                | 3LDK                   |                |         | Tatami<br>Room                        | No       |  |
| Parking lot          | No                     | Heating/<br>AC | 3       | Size                                  | 758 sqft |  |
| Appliances           | Fridge.                | Gas            | City    | Roommate                              | No       |  |
| Electricity          | 40amp                  | BBQ<br>Space   | No      | Pet                                   | No       |  |