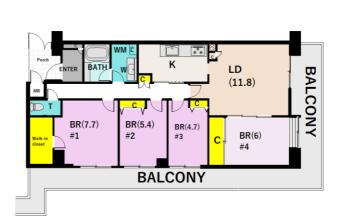

## Plan Vail II #4F Address Sakamoto-cho 1 , Yokosuka

|             | , , , , , , , , , , , , , , , , , , , , |                |          |                                  |           |
|-------------|-----------------------------------------|----------------|----------|----------------------------------|-----------|
| Rent        | ¥250,000                                |                |          |                                  |           |
| Transport   | 18min. Walk to<br>Base                  |                | Station  | 12min.Walk to KQ<br>Shioiri Sta. |           |
| Rooms       | 4LDK                                    |                |          | Tatami<br>Room                   | No        |
| Parking lot | Negotiable                              | Heating/<br>AC | 4        | Size                             | 1000 sqft |
| Appliances  | Fridge.<br>Drum washer                  | Gas            | City Gas | Roommate                         | No        |

## Walking distance to BASE/4BR

No

Pet

**BBQ** 

| Monthly<br>Rent         | ¥ 250,000   |  |
|-------------------------|-------------|--|
| Security<br>Deposit     | ¥ 250,000   |  |
| Agent Fee<br>(+10% Tax) | ¥ 275,000   |  |
| Landlord<br>Fee         | ¥ 250,000   |  |
| Renter's<br>Insurance   | ¥ 20,000    |  |
| Total                   | ¥ 1,045,000 |  |