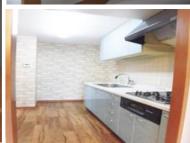

## Plan Vail II #4F Address Sakamoto-cho 1 , Yokosuka

|             | , , , , , , , , , , , , , , , , , , , , |                |          |                                  |           |
|-------------|-----------------------------------------|----------------|----------|----------------------------------|-----------|
| Rent        | ¥250,000                                |                |          |                                  |           |
| Transport   | 18min. Walk to<br>Base                  |                | Station  | 12min.Walk to KQ<br>Shioiri Sta. |           |
| Rooms       | 4LDK                                    |                |          | Tatami<br>Room                   | No        |
| Parking lot | Negotiable                              | Heating/<br>AC | 4        | Size                             | 1000 sqft |
| Appliances  | Fridge.<br>Drum washer                  | Gas            | City Gas | Roommate                         | No        |